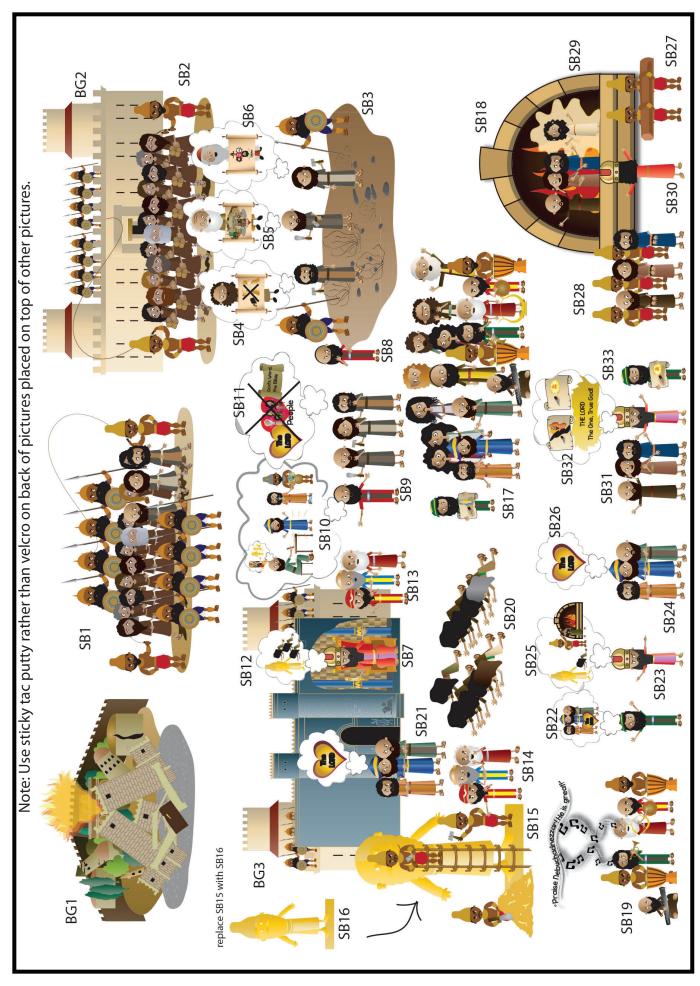

## Big Question 12, Bible Truth 4 Storyboard Background Pictures Key (BG)

Put these pictures in place on your storyboard BEFORE you tell your story.

**BG1 Jerusalem Fallen** 

**BG2 Gates of Babylon** 

**BG3 King N's Palace** 

## Big Question 12, Bible Truth 4 Storyboard Pictures Key (SB)

Store these pictures in numerical order in your DDD Bible Folder. Add these to your story as you tell it. Numbers correspond to placement order.

SB1 Shadrach, Meshach, **Abednego and Other People** of Israel Being Taken Away

SB2 Israelites Working as **Captives in Babylon** 

SB3 Shadrach, Meshach, **Abednego Working As** Captives in Babylon

SB4 Remembering God's Discipline for Worshiping **Fake Gods** 

SB5 Remembering God's Promise to Give Them New Hearts and to Bring Them Back Home One Day

SB6 Remembering God's Promise to Send the Messiah/Savior

SB7 King Nebuchadnezzar

SB8 Ashpenaz Looking for Best, Young Men

SB9 Ashpenaz Talking with Shadrach, Meshach, Abednego

SB10 Promising Them Good Things Working for the King

SB11 Trying to Make Them Forget the LORD and His Word

SB12 King N's Idea to Make a Tall Statue to Worship

SB13 King N's Workers in **Charge of Building the Statue** 

SB14 King N's Workers Overseeing the Building of the Statue

**SB15 The Statue in Progress** 

**SB16 The Statue Completed** 

SB17 Messenger Telling the **People to Come Worship or Else** 

**SB18 The Fiery Furnace** 

**SB19 The Musicians Playing** 

**SB20 The People Bowing Down** 

SB21 S, M, A Refuse to Bow Down

SB22 An Enemy Tells on S, M, A

**SB23 Angry King N Hears** about S, M, A's Refusal

SB24 S,M,A Brought to King N

SB25 King N's Threat to Bow Down or Be Thrown in the Furnace

SB26 S,M,A Choose to Keep Worshipping the LORD and **Trust Him** 

**SB27 Workers Bringing More** Wood for the Furnace

SB28 S,M,A Tied Up and Led to Furnace

SB29 S,M,A and "Son of Man" in Furnace

SB30 King N Amazed

SB31 King N with S,M,A after **Being in the Furnace** 

SB32 The LORD Is the One, True God!

**SB33 Messenger Sends Out New** Message to Worship the LORD