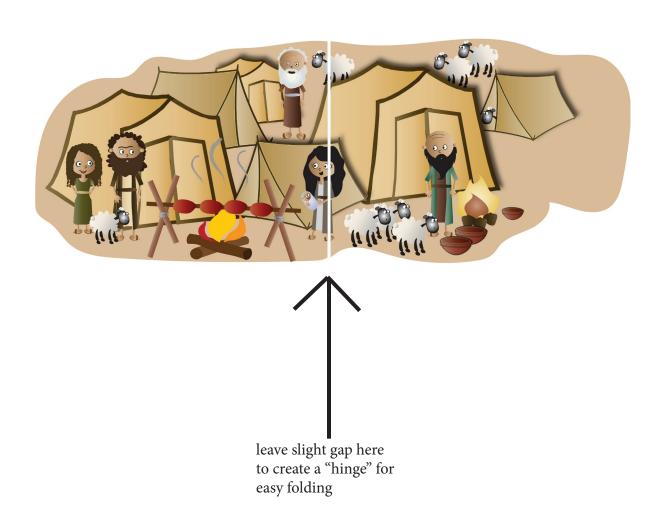

## NOTE:

Some of the larger images are assembled from two or more pages. You can make these easier to fold by leaving a small gap in the lamination between the pieces. This allows you to fold the image along the gap.

SB1 Shadrach, Meshach, Abednego and Other People of Israel Being Taken Away, Pt 1 of 2 DDD 12.4 Story
Glue Together and Laminate

SB1 Shadrach, Meshach, Abednego and Other People of Israel Being Taken Away, Pt 2 of 2 DDD 12.4 Story Glue Together and Laminate