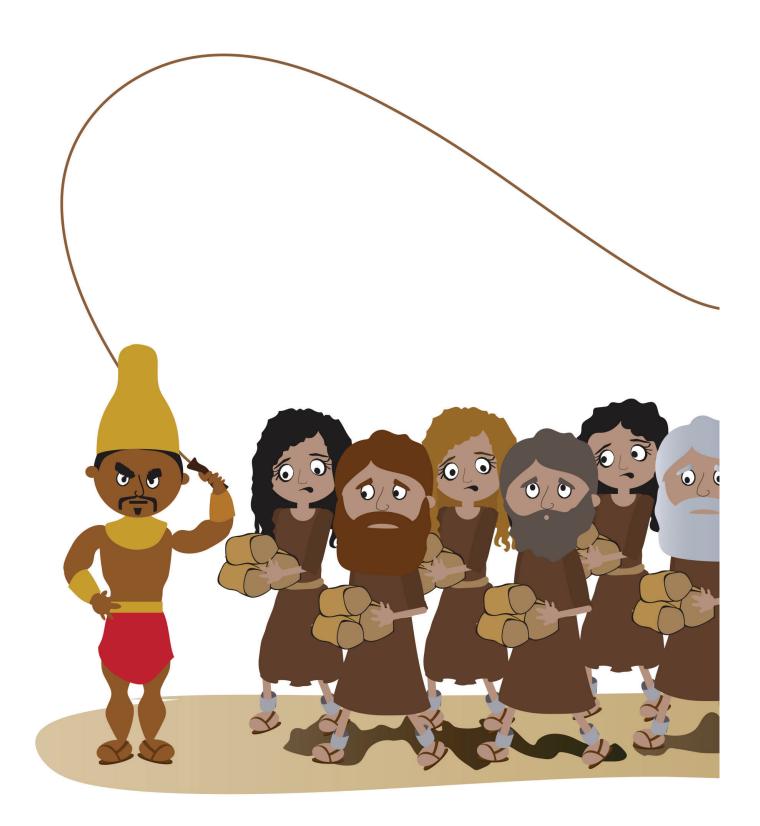

SB1 Shadrach, Meshach, **Abednego and Other People** of Israel Being Taken Away

SB2 Israelites Working as **Captives in Babylon** 

SB3 Shadrach, Meshach, **Abednego Working As** Captives in Babylon

SB4 Remembering God's Discipline for Worshiping **Fake Gods** 

SB1 Shadrach, Meshach, Abednego and Other People of Israel Being Taken Away, Pt 1 of 2 DDD 12.4 Story
Glue Together and Laminate

SB1 Shadrach, Meshach, Abednego and Other People of Israel Being Taken Away, Pt 2 of 2 DDD 12.4 Story Glue Together and Laminate