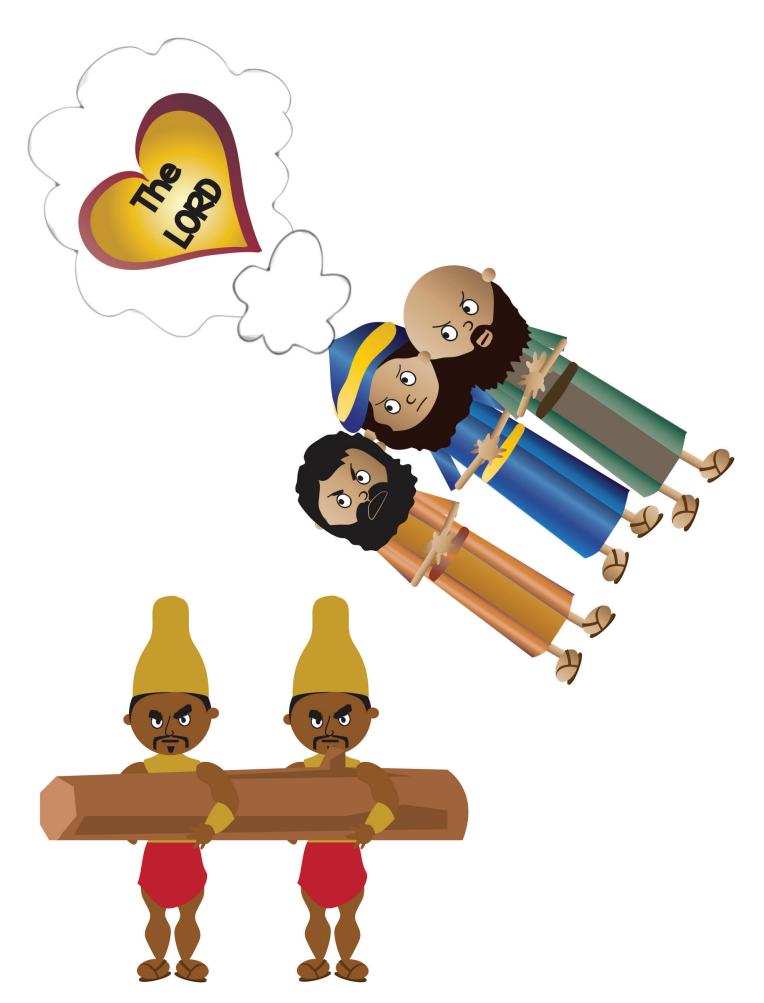

SB24 S,M,A Brought to King N

SB25 King N's Threat to Bow Down or Be Thrown in the Furnace

SB26 S,M,A Choose to Keep Worshipping the LORD and **Trust Him** 

**SB27 Workers Bringing More** Wood for the Furnace

SB24 S,M,A Brought to King N DDD 12.4 Story

SB26 S,M,A Choose to Keep Worshipping the LORD and Trust Him DDD 12.4 Story

SB25 King N's Threat to Bow Down or Be Thrown in the the Furnace DDD 12.4 Story

> SB16 The Statue Completed, Pt 1 of 2 DDD 12.4 Story Glue Together and Laminate