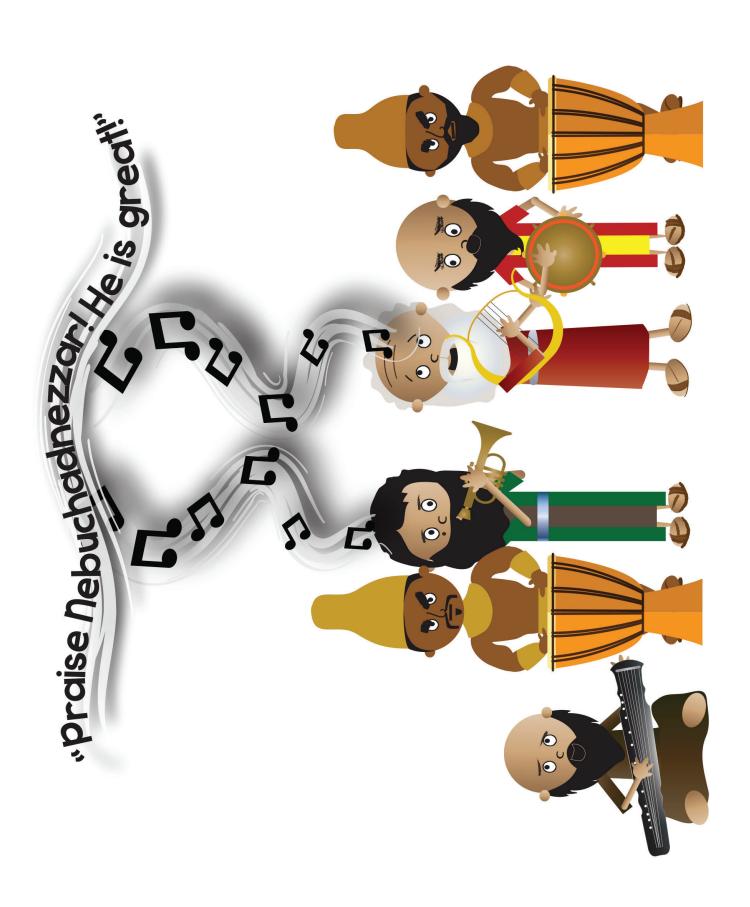

**SB18 The Fiery Furnace** 

**SB19 The Musicians Playing** 

**SB20 The People Bowing Down** 

SB21 S, M, A Refuse to Bow Down

SB22 An Enemy Tells on S, M, A

**SB23 Angry King N Hears** about S, M, A's Refusal

SB18 The Fiery Furnace, Pt 1 of 2 DDD 12.4 Story Glue Together and Laminate

SB18 The Fiery Furnace, Pt 2 of 2 DDD 12.4 Story Glue Together and Laminate

SB19 The Musicians Playing DDD 12.4 Story

SB8 Ashpenaz Looking for Best, Young Men DDD 12.4 Story