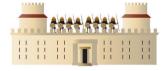

## Big Question 12, Bible Truth 4 Storyboard Background Pictures Key (BG)

Put these pictures in place on your storyboard BEFORE you tell your story.

**BG1 Jerusalem Fallen** 

**BG2 Gates of Babylon** 

**BG3 King N's Palace** 

BG3 King N's Palace,
Pt 1 of 2
DDD 12.4 Story
Glue Together and Laminate
Place on Board BEFORE telling story

BG3 King N's Palace, Pt 2 of 2 DDD 12.4 Story Glue Together and Laminate Place on Board BEFORE telling story