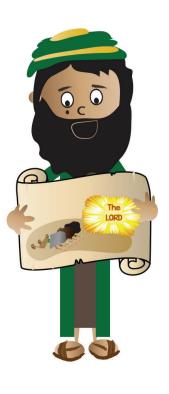

SB5 Remembering God's Promise to Give Them New Hearts and to Bring Them Back Home One Day

SB6 Remembering God's Promise to Send the Messiah/Savior

SB7 King Nebuchadnezzar

SB8 Ashpenaz Looking for Best, Young Men

SB3 Shadrach, Meshach, Abednego Working As Captives in Babylon, Pt 2 of 2 DDD 12.4 Story Glue Together and Laminate

SB5 Remembering God's Promise to Give Them New Hearts and to Bring Them Back Home One Day DDD 12.4 Story