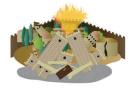

## Big Question 12, Bible Truth 4 Storyboard Background Pictures Key (BG)

Put these pictures in place on your storyboard BEFORE you tell your story.

**BG1 Jerusalem Fallen** 

**BG2 Gates of Babylon** 

**BG3 King N's Palace** 

BG1 Jerusalem Fallen DDD 12.4 Story Place on Board BEFORE telling story

BG2 Gates of Babylon, Pt 1 of 2 DDD 12.4 Story Glue Together and Laminate Place on Board BEFORE telling story

BG2 Gates of Babylon, Pt 2 of 2 DDD 12.4 Story Glue Together and Laminate Place on Board BEFORE telling story