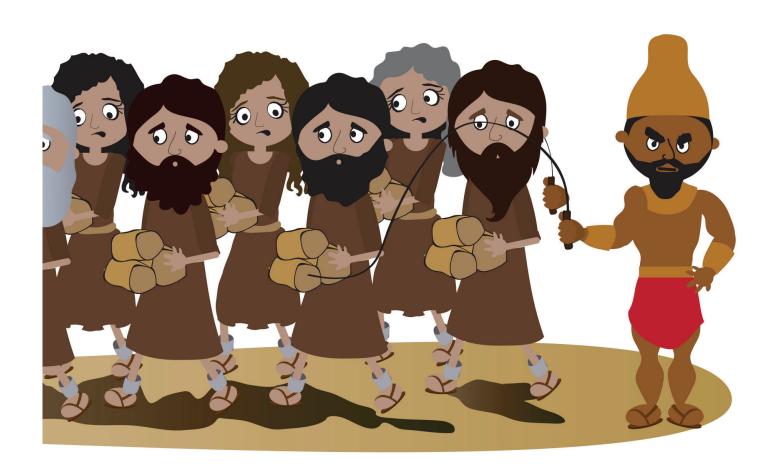

SB1 Shadrach, Meshach, **Abednego and Other People** of Israel Being Taken Away

SB2 Israelites Working as **Captives in Babylon** 

SB3 Shadrach, Meshach, **Abednego Working As** Captives in Babylon

SB4 Remembering God's Discipline for Worshiping **Fake Gods** 

SB1 Shadrach, Meshach, Abednego and Other People of Israel Being Taken Away, Pt 1 of 2 DDD 12.4 Story
Glue Together and Laminate

SB1 Shadrach, Meshach, Abednego and Other People of Israel Being Taken Away, Pt 2 of 2 DDD 12.4 Story Glue Together and Laminate