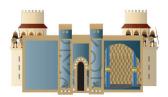

## Big Question 12, Bible Truth 4 Storyboard Background Pictures Key (BG)

Put these pictures in place on your storyboard BEFORE you tell your story.

**BG1 Jerusalem Fallen** 

**BG2 Gates of Babylon** 

**BG3 King N's Palace** 

BG3 King N's Palace,
Pt 1 of 2
DDD 12.4 Story
Glue Together and Laminate
Place on Board BEFORE telling story

BG3 King N's Palace, Pt 2 of 2 DDD 12.4 Story Glue Together and Laminate Place on Board BEFORE telling story