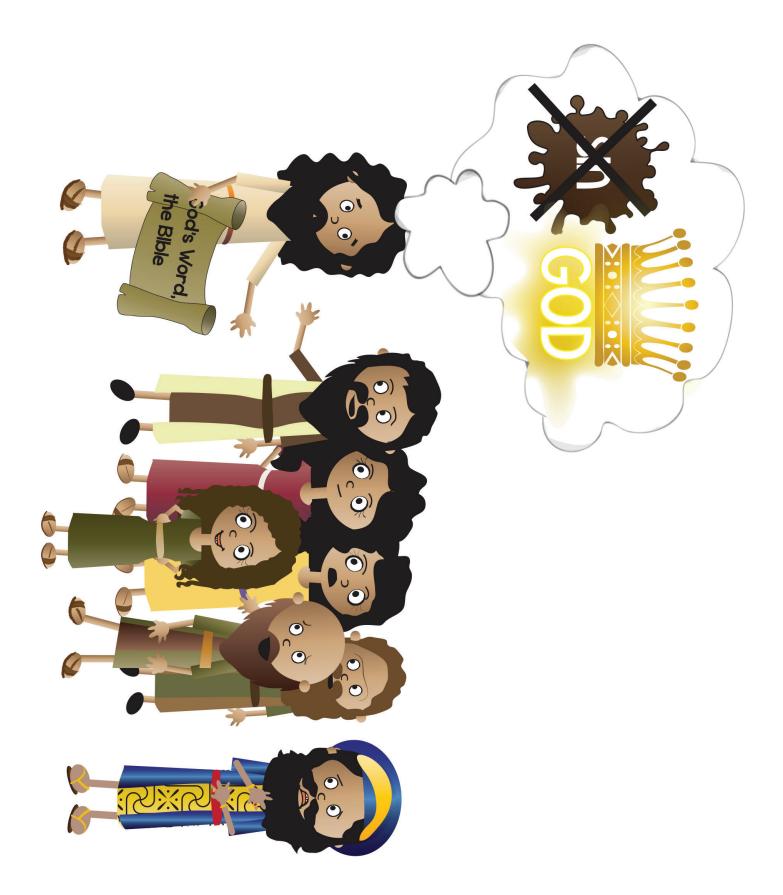

BG2 City Person's House DDD 12.2 Put on board BEFORE telling story

BG3 Worship Place (Synagogue) DDD 12.2 Put on board BEFORE telling story

SB22 Matthew Wants to Love God Most of All DDD 12.2 SB18 Holy Spirit Works Inside of Matthew DDD 12.2

SB21 Matthew Turns Away from Loving Good Things Most of All DDD 12.2

SB1 Jesus Tells Crowd to Repent for the Kingdom of God Is Near DDD 12.2

SB3 Kingdom of God in Heaven, Pt 1 of 2 DDD 12.2 Glue Together and Laminate