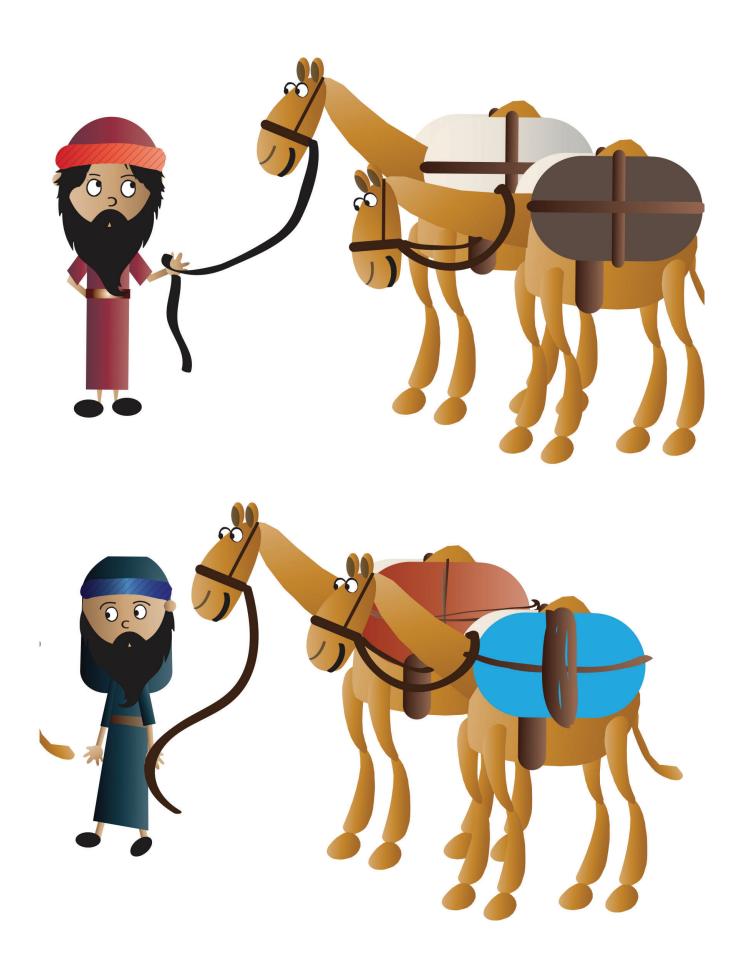

SB11 Cart 1 Stopping at Tax Booth, Pt 1 of 2 DDD 12.2 Glue Together and Laminate

SB11 Cart 1 Stopping at Tax Booth, Pt 2 OF 2 DDD 12.2 Glue Together and Laminate

SB12 Merchants 2 and 3 Stopping at Tax Booth, Pt 1 of 2 DDD 12.2 Glue Together and Laminate

> SB12 Merchants 2 and 3 Stopping at Tax Booth, Pt 2 of 2 DDD 12.2 Glue Together and Laminate

SB15 People Hate Matthew and Won't Let Him in Worship House DDD 12.2

SB17 Jesus Preaching in Matthew's Town DDD 12.2