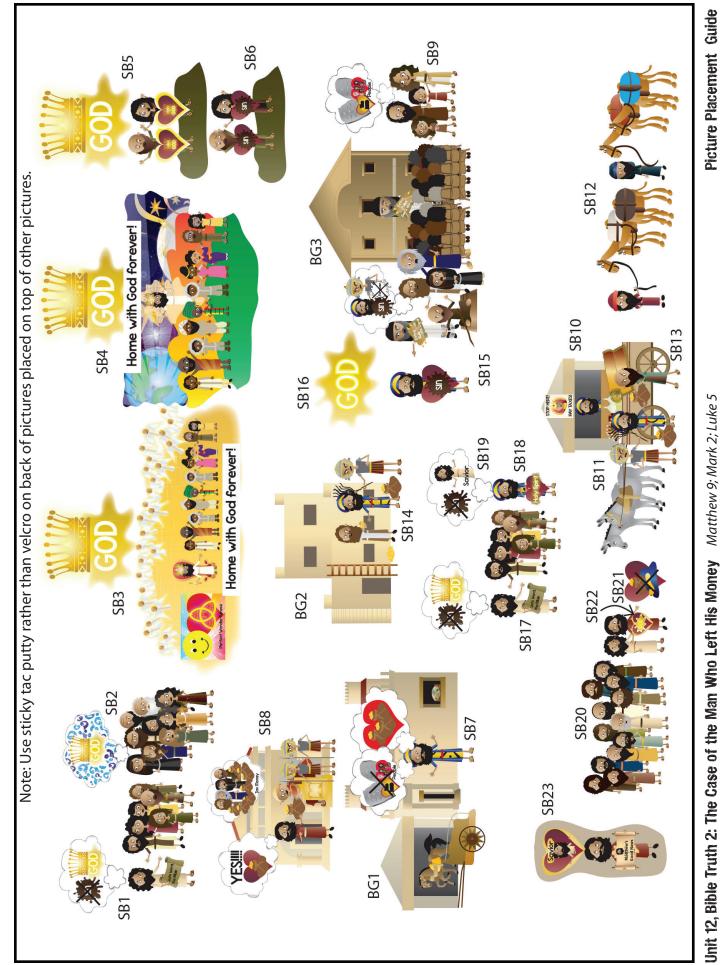

## Big Question 12, Bible Truth 2 Storyboard Background Pictures Key (BG)

Put these pictures in place on your storyboard BEFORE you tell your story.

BG3 Worship Place (Synagogue)

## Big Question 12, Bible Truth 2 Storyboard Pictures Key (SB)

Store these pictures in numerical order in your DDD Bible Folder. Add these to your story as you tell it. Numbers correspond to placement order.

SB1 Jesus Tells Crowd to Repent for the Kingdom of God Is Near

SB2 What Is the Kingdom of God?

SB3 Kingdom of God in Heaven

SB4 Kingdom of God in New Heaven and Earth

SB5 Kingdom of God in Hearts Now

**SB7 Sin in Hearts** 

SB7 Matthew Loves Good Things, Not God Most of All

SB8 Grew Up Learning about God and His Good Laws

SB9 Tax Collector for Caesar

SB10 Matthew at His Tax Booth

SB11 Cart 1 Stopping at Tax Booth

SB12 Merchants 2 and 3 Stopping at Tax Booth

SB13 Matthew Taking Money from Merchant 1

SB14 Matthew Taking Money from Town's Person

SB15 People Hate Matthew and Won't Let Him in Worship House

SB16 Relationship with God is Broken

SB17 Jesus Preaching in Matthew's Town

SB18 Holy Spirit Works Inside of Matthew

SB19 Matthew Repents of Sins and Believes in Jesus as His Savior

SB20 Jesus Comes to Matthew

SB21 Matthew Turns Away from Loving Good Things Most of All

SB22 Matthew Wants to Love God Most of All

SB23 Matthew Writes Down the Good News about Jesus