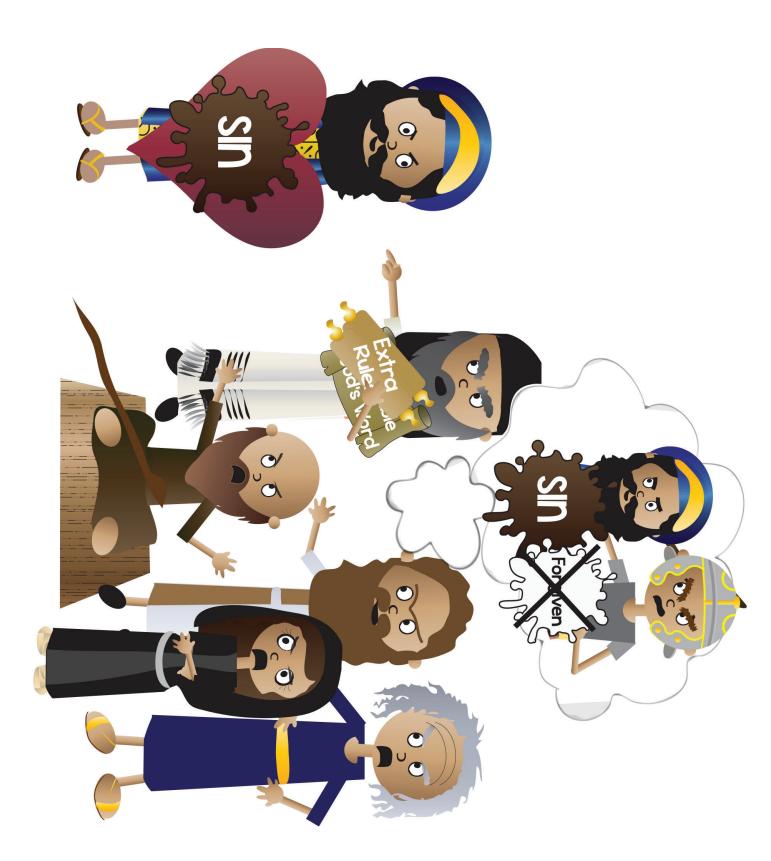

SB7 Matthew Loves Good Things, Not God Most of All

SB8 Grew Up Learning about God and His Good Laws

SB9 Tax Collector for Caesar

SB10 Matthew at His Tax Booth

SB11 Cart 1 Stopping at Tax Booth

SB12 Merchants 2 and 3 Stopping at Tax Booth

SB16 Relationship with God is Broken DDD 12.2

SB14 Matthew Taking Money from Town's Person DDD 12.2

SB7 Sin in Hearts DDD 12.2

SB7 Matthew Loves Good Things, Not God Most of All DDD 12.2

> SB19 Matthew Repents of Sins and Believes in Jesus as His Savior DDD 12.2