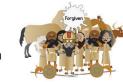

SB5 Jonah Goes to Sleep

**SB19 King and People of Nineveh** Listening

**SB6 Storm Comes Up** 

**SB20 King and People Repent** in Sackcloth and Ashes (and Animals); the LORD Forgives Them

**SB7 Waves Get Big** 

> SB13 Jonah Thrown Overboard DDD 14.3 Story

SB14 Jonah Swallowed by Fish DDD 14.3 Story

SB17 Jonah Crosses Hills and Wilderness to Nineveh DDD 14.3 Story

SB20 King and People Repent in Sackcloth and Ashes (and Animals); the LORD Forgives Them DDD 14.3 Story