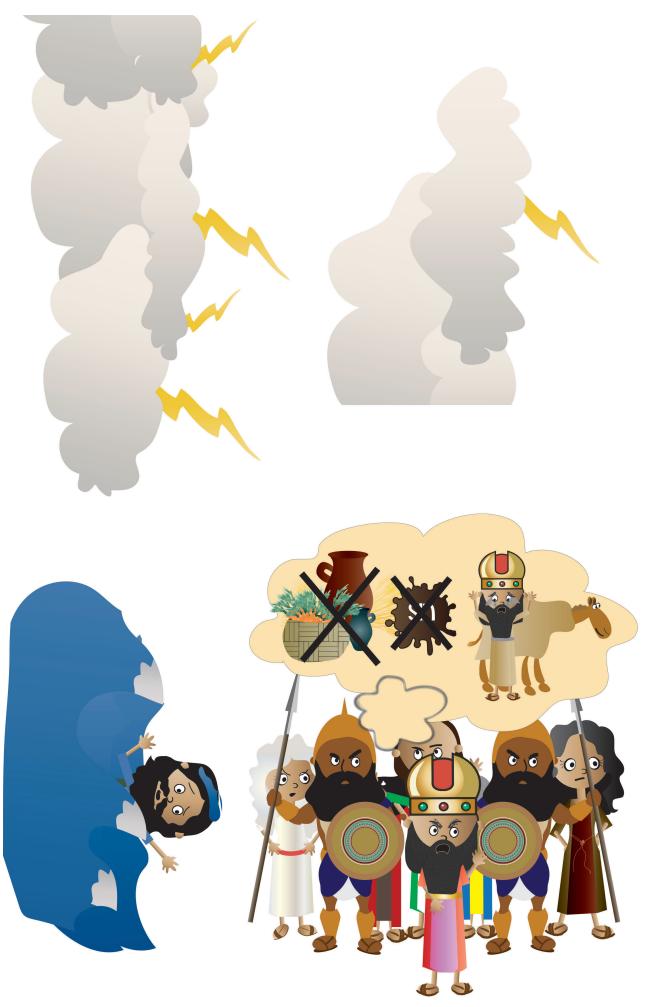

SB8 Wind Blows Hard DDD 14.3 Story

SB6 Storm Comes Up, Pt 2 of 2 DDD 14.3 Story Glue Together and Laminate

SB6 Storm Comes Up, Pt 1 of 2 DDD 14.3 Story Glue Together and Laminate

SB19 King and People of Nineveh Listening DDD 14.3 Story

> SB13 Jonah Thrown Overboard DDD 14.3 Story

SB14 Jonah Swallowed by Fish DDD 14.3 Story

SB17 Jonah Crosses Hills and Wilderness to Nineveh DDD 14.3 Story

SB20 King and People Repent in Sackcloth and Ashes (and Animals); the LORD Forgives Them DDD 14.3 Story