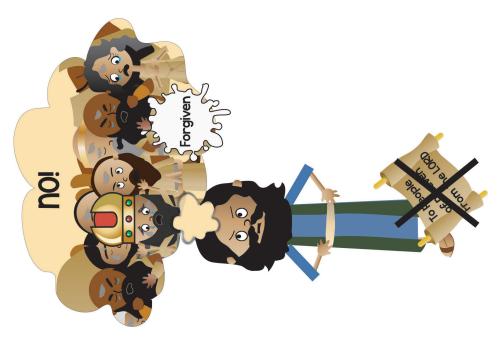

SB5 Jonah Goes to Sleep

**SB19 King and People of Nineveh** Listening

**SB6 Storm Comes Up** 

**SB20 King and People Repent** in Sackcloth and Ashes (and Animals); the LORD Forgives Them

**SB7 Waves Get Big** 

> SB13 Jonah Thrown Overboard DDD 14.3 Story

SB14 Jonah Swallowed by Fish DDD 14.3 Story

SB17 Jonah Crosses Hills and Wilderness to Nineveh DDD 14.3 Story

SB20 King and People Repent in Sackcloth and Ashes (and Animals); the LORD Forgives Them DDD 14.3 Story