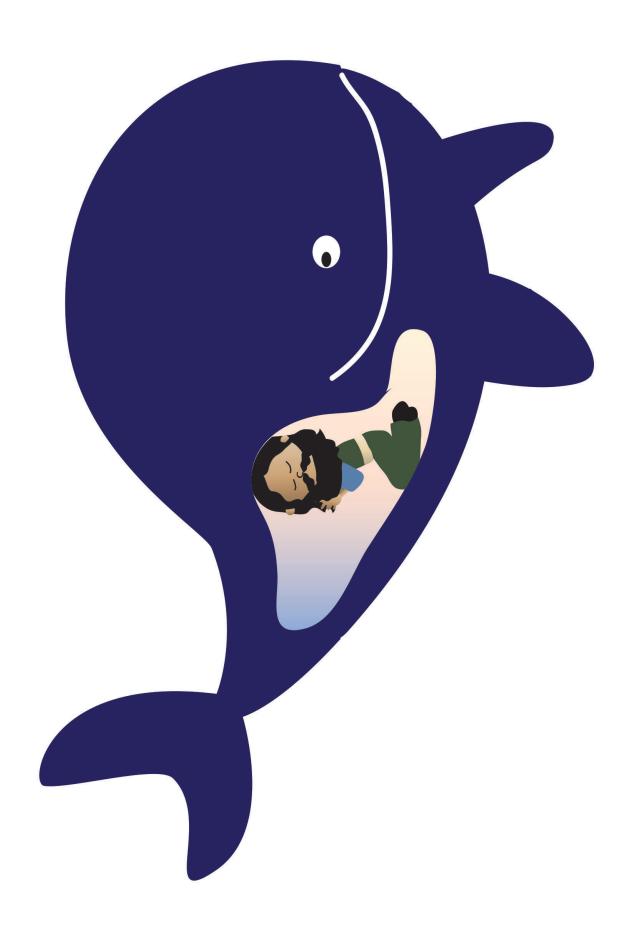

> SB13 Jonah Thrown Overboard DDD 14.3 Story

SB14 Jonah Swallowed by Fish DDD 14.3 Story

SB17 Jonah Crosses Hills and Wilderness to Nineveh DDD 14.3 Story

SB20 King and People Repent in Sackcloth and Ashes (and Animals); the LORD Forgives Them DDD 14.3 Story

SB1 Jonah Hears the LORD's Message to Take to the **People of Nineveh** 

SB2 Jonah Refusing to Take the LORD's Message

SB14 Jonah Swallowed by Fish

SB15 Jonah's Prayer of Thanks

**SB16 Jonah Spit Out on Shore** 