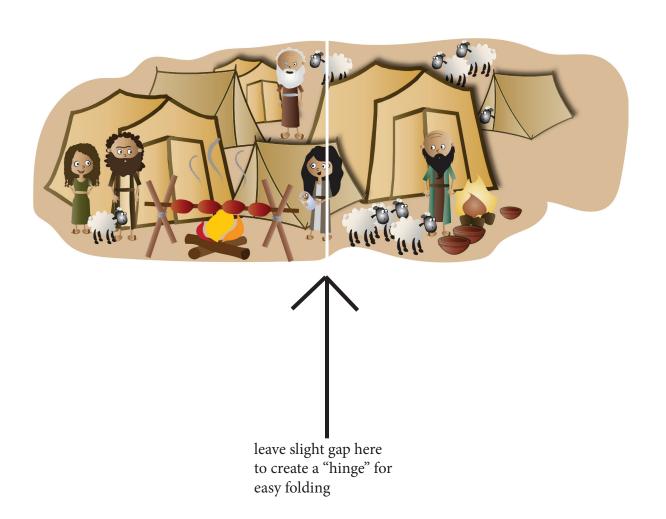

## NOTE:

Some of the larger images are assembled from two or more pages. You can make these easier to fold by leaving a small gap in the lamination between the pieces. This allows you to fold the image along the gap.

BG1 Nineveh Pt 1 of 2 DDD 14.3 Story Glue together and laminate Place on board BEFORE telling story

SB3 Jonah Buys Passage on Ship ion Joppa DDD 14.3 Story

BG1 Nineveh Pt 2 of 2 DDD 14.3 Story Glue together and laminate Place on board BEFORE telling story