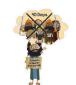

BG6 Tarshish DDD 14.3 Story Place on board BEFORE telling story

SB4 Jonah on Board Ship Headed to Tarshish; Hate in His Heart, Pt 2 of 2 DDD 14.3 Story Glue together and laminate

SB4 Jonah on Board Ship Headed to Tarshish; Hate in His Heart, Pt 1 of 2 DDD 14.3 Story Glue together and laminate