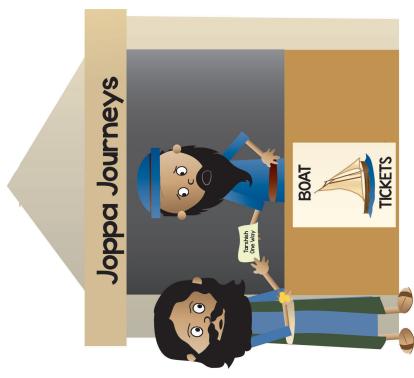

**SB3 Jonah Buys Passage** on Ship ion Joppa

SB17 Jonah Crosses Hills and Wilderness to Nineveh

SB4 Jonah on Board Ship **Headed to Tarshish**; Hate in His Heart

SB18 Jonah Tells the LORD's Message to People of Nineveh

BG1 Nineveh Pt 1 of 2 DDD 14.3 Story Glue together and laminate Place on board BEFORE telling story

SB3 Jonah Buys Passage on Ship ion Joppa DDD 14.3 Story

BG1 Nineveh Pt 2 of 2 DDD 14.3 Story Glue together and laminate Place on board BEFORE telling story