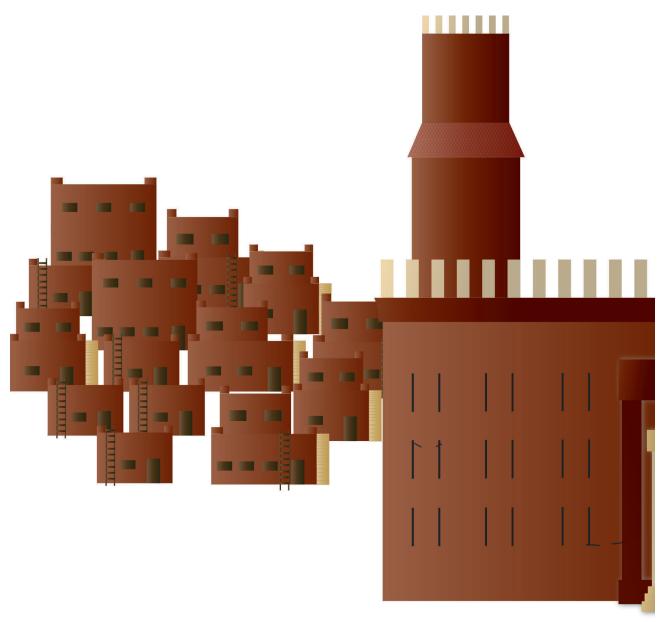

BG1 Nineveh Pt 1 of 2 DDD 14.3 Story Glue together and laminate Place on board BEFORE telling story

SB3 Jonah Buys Passage on Ship ion Joppa DDD 14.3 Story

BG1 Nineveh Pt 2 of 2 DDD 14.3 Story Glue together and laminate Place on board BEFORE telling story

> SB2 Jonah Refusing to Take the LORD's Message DDD 14.3 Story

BG2 Nineveh Wall Pt 2 of 2 DDD 14.3 Story Glue together and laminate Place on board BEFORE telling story

> BG2 Nineveh Wall Pt 1 of 2 DDD 14.3 Story Glue together and laminate Place on board BEFORE telling story