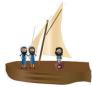

**SB9 Sailors Pray to Their Gods** 

SB11 Cargo Floating in Sea

SB12 Jonah Tells Sailors to Throw Him Overboard to End Storm

The Book of Jonah DDD Unit 14, Bible Truth 3: The Case of the Wet and Wild Thank You