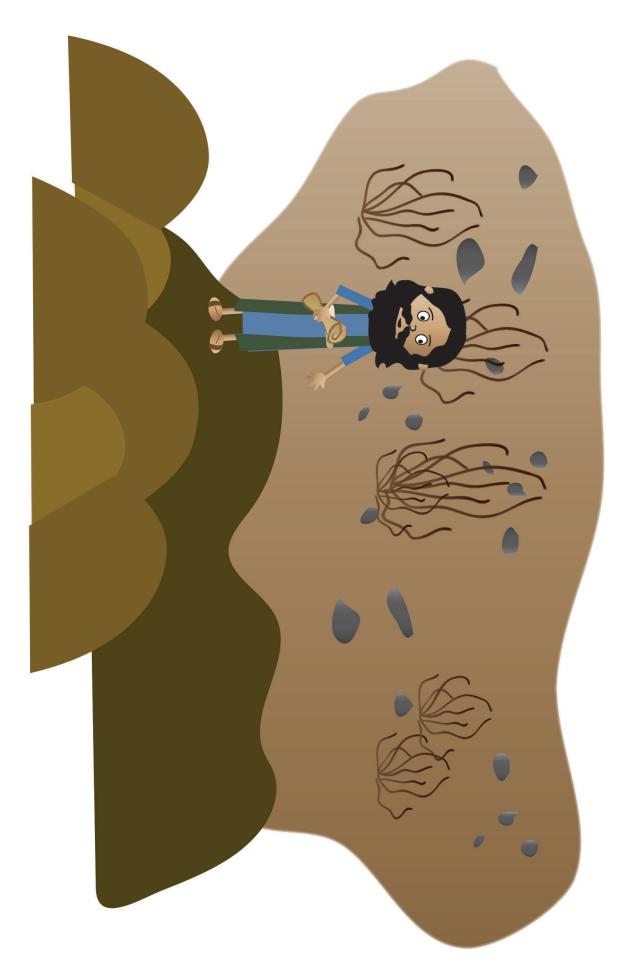

> SB13 Jonah Thrown Overboard DDD 14.3 Story

SB14 Jonah Swallowed by Fish DDD 14.3 Story

SB17 Jonah Crosses Hills and Wilderness to Nineveh DDD 14.3 Story

SB20 King and People Repent in Sackcloth and Ashes (and Animals); the LORD Forgives Them DDD 14.3 Story