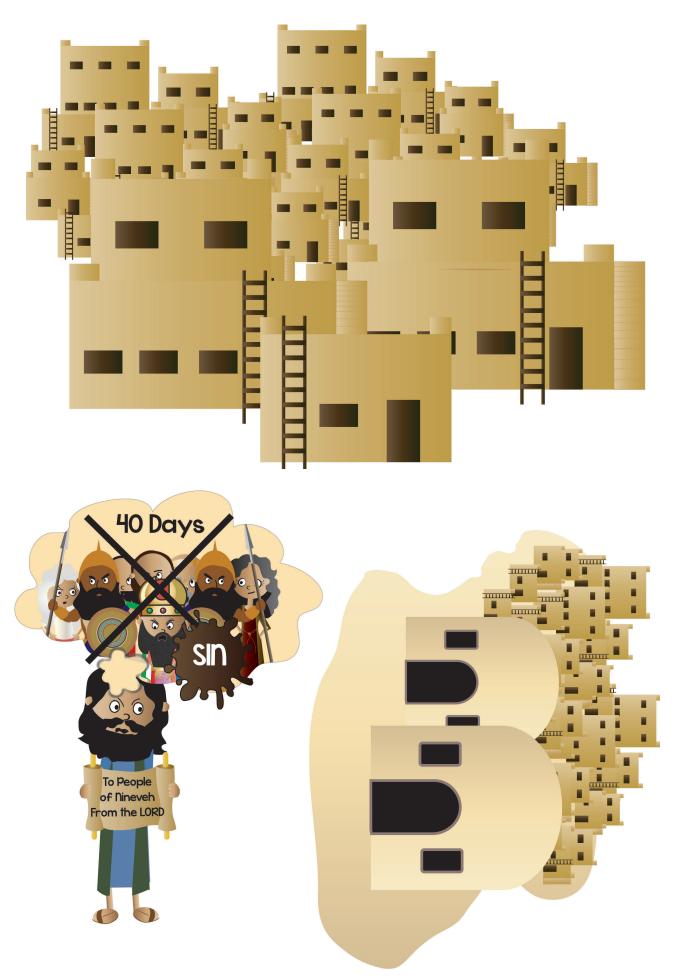

SB1 Jonah Hears the LORD's Message to Take to the **People of Nineveh** 

SB2 Jonah Refusing to Take the LORD's Message

SB14 Jonah Swallowed by Fish

SB15 Jonah's Prayer of Thanks

**SB16 Jonah Spit Out on Shore** 

SB5 Jonah Goes to Sleep

**SB19 King and People of Nineveh** Listening

**SB6 Storm Comes Up** 

**SB20 King and People Repent** in Sackcloth and Ashes (and Animals); the LORD Forgives Them

**SB7 Waves Get Big** 

BG4 Israel/Jerusalem DDD 14.3 Story Place on board BEFORE telling story

BG5 Joppa DDD 14.3 Story Place on board BEFORE telling story

> SB1 Jonah Hears the LORD's Message to Take to the People of Nineveh DDD 14.3 Story

SB8 Wind Blows Hard DDD 14.3 Story

SB6 Storm Comes Up, Pt 2 of 2 DDD 14.3 Story Glue Together and Laminate

SB6 Storm Comes Up, Pt 1 of 2 DDD 14.3 Story Glue Together and Laminate

SB19 King and People of Nineveh Listening DDD 14.3 Story

> SB13 Jonah Thrown Overboard DDD 14.3 Story

SB14 Jonah Swallowed by Fish DDD 14.3 Story

SB17 Jonah Crosses Hills and Wilderness to Nineveh DDD 14.3 Story

SB20 King and People Repent in Sackcloth and Ashes (and Animals); the LORD Forgives Them DDD 14.3 Story