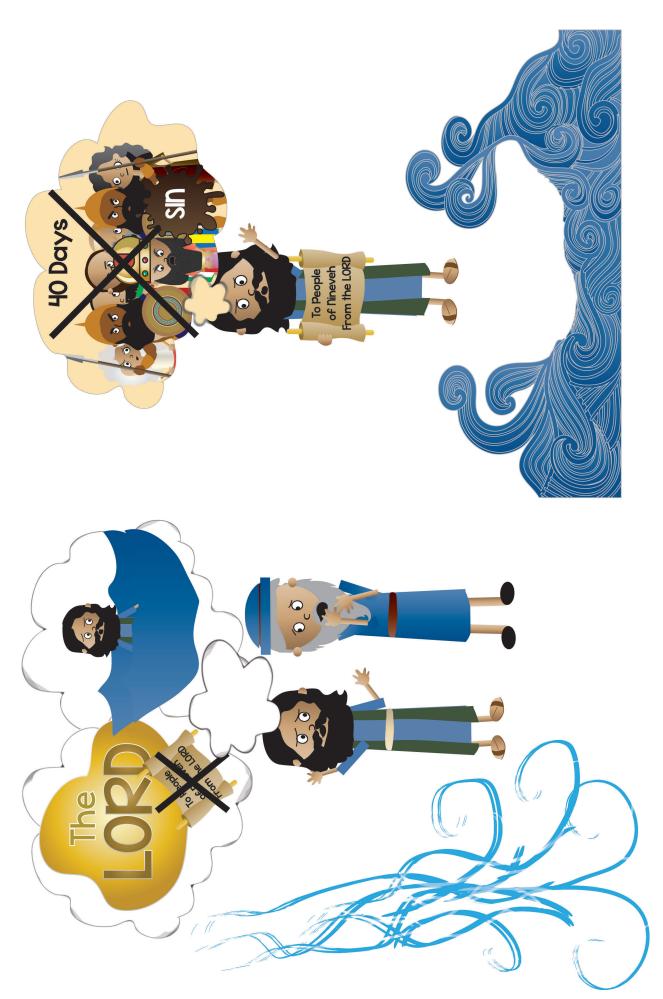

BG4 Israel/Jerusalem DDD 14.3 Story Place on board BEFORE telling story

BG5 Joppa DDD 14.3 Story Place on board BEFORE telling story

> SB1 Jonah Hears the LORD's Message to Take to the People of Nineveh DDD 14.3 Story

SB1 Jonah Hears the LORD's Message to Take to the **People of Nineveh** 

SB2 Jonah Refusing to Take the LORD's Message

SB14 Jonah Swallowed by Fish

SB15 Jonah's Prayer of Thanks

**SB16 Jonah Spit Out on Shore** 

**SB3 Jonah Buys Passage** on Ship ion Joppa

SB17 Jonah Crosses Hills and Wilderness to Nineveh

SB4 Jonah on Board Ship **Headed to Tarshish**; Hate in His Heart

SB18 Jonah Tells the LORD's Message to People of Nineveh