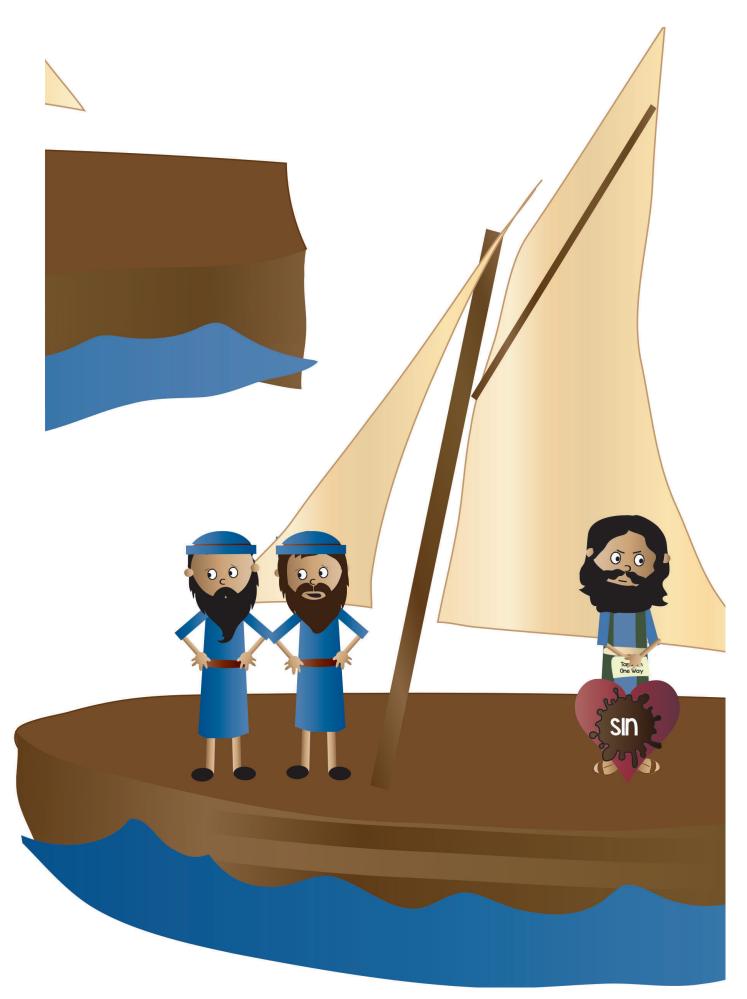

**SB3 Jonah Buys Passage** on Ship ion Joppa

SB17 Jonah Crosses Hills and Wilderness to Nineveh

SB4 Jonah on Board Ship **Headed to Tarshish**; Hate in His Heart

SB18 Jonah Tells the LORD's Message to People of Nineveh

BG6 Tarshish DDD 14.3 Story Place on board BEFORE telling story

SB4 Jonah on Board Ship Headed to Tarshish; Hate in His Heart, Pt 2 of 2 DDD 14.3 Story Glue together and laminate

SB4 Jonah on Board Ship Headed to Tarshish; Hate in His Heart, Pt 1 of 2 DDD 14.3 Story Glue together and laminate