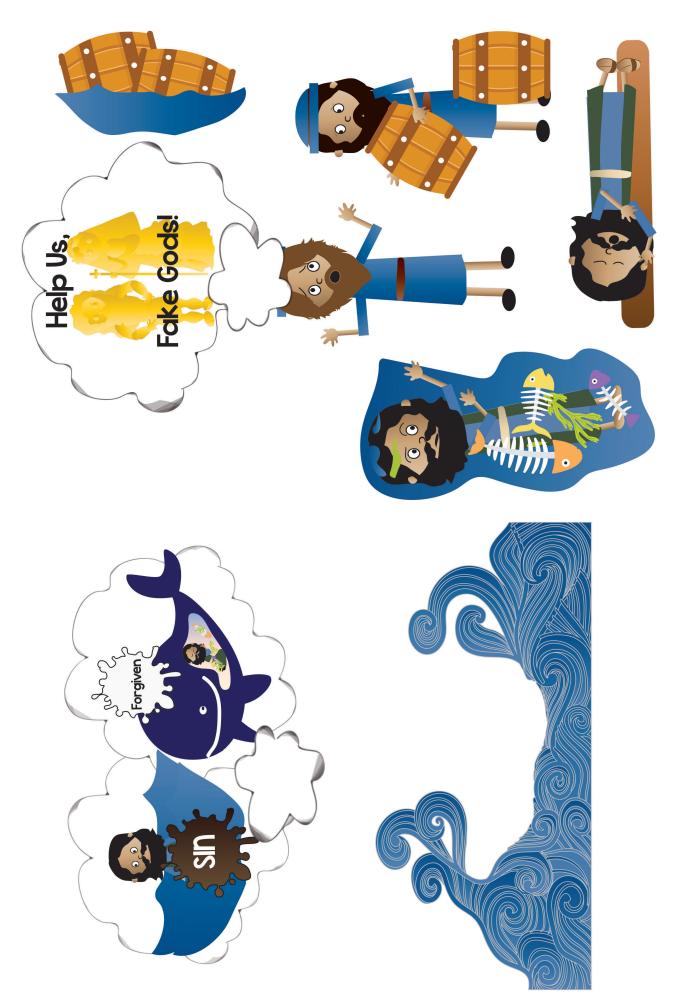

**SB9 Sailors Pray to Their Gods** 

SB11 Cargo Floating in Sea

SB12 Jonah Tells Sailors to Throw Him Overboard to End Storm

The Book of Jonah DDD Unit 14, Bible Truth 3: The Case of the Wet and Wild Thank You

SB5 Jonah Goes to Sleep DDD 14.3 Story SB10 Sailors Throw Cargo Off Ship DDD 14.3 Story

> SB9 Sailors Pray to Their Gods DDD 14.3 Story

SB16 Jonah Spit Out on Shore DDD 14.3 Story

SB7 Waves Get Big, Pt 1 of 2 DDD 14.3 Story

SB15 Jonah's Prayer of Thanks DDD 14.3 Story

SB7 Waves Get Big, Pt 2 of 2 DDD 14.3 Story

SB18 Jonah Tells the LORD's Message to People of Nineveh DDD 14.3 Story

SB12 Jonah Tells Sailors to Throw Him Overboard to End Storm DDD 14.3 Story

> SB13 Jonah Thrown Overboard DDD 14.3 Story

SB14 Jonah Swallowed by Fish DDD 14.3 Story

SB17 Jonah Crosses Hills and Wilderness to Nineveh DDD 14.3 Story

SB20 King and People Repent in Sackcloth and Ashes (and Animals); the LORD Forgives Them DDD 14.3 Story