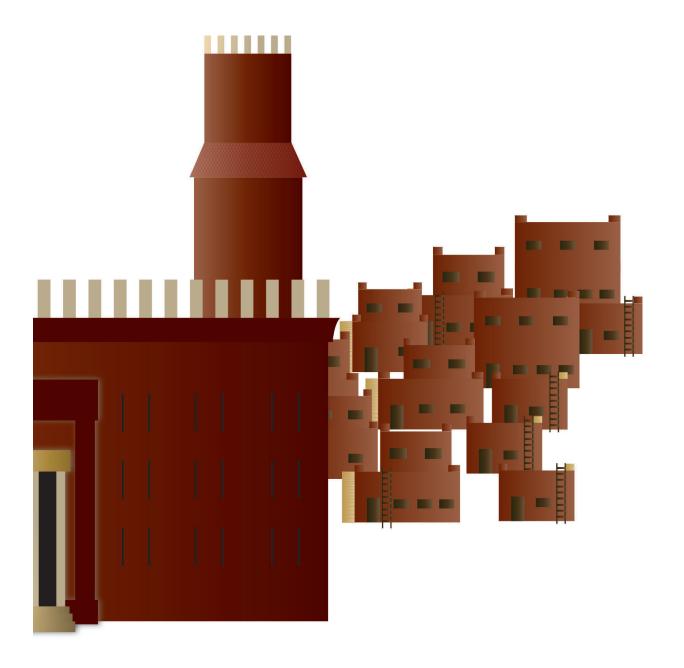

BG1 Nineveh Pt 1 of 2 DDD 14.3 Story Glue together and laminate Place on board BEFORE telling story

SB3 Jonah Buys Passage on Ship ion Joppa DDD 14.3 Story

BG1 Nineveh Pt 2 of 2 DDD 14.3 Story Glue together and laminate Place on board BEFORE telling story

> SB2 Jonah Refusing to Take the LORD's Message DDD 14.3 Story

BG2 Nineveh Wall Pt 2 of 2 DDD 14.3 Story Glue together and laminate Place on board BEFORE telling story

> BG2 Nineveh Wall Pt 1 of 2 DDD 14.3 Story Glue together and laminate Place on board BEFORE telling story