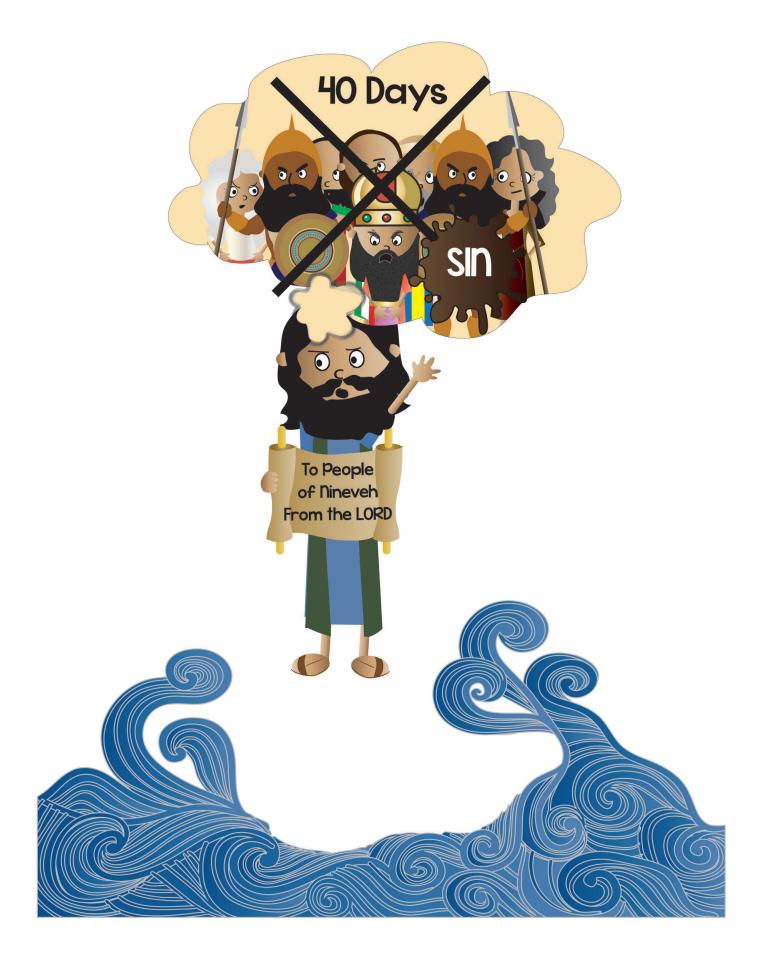

SB16 Jonah Spit Out on Shore

SB17 Jonah Crosses Hills and Wilderness to Nineveh

SB18 Jonah Tells the LORD's Message to People of Nineveh

SB19 King and People of Nineveh Listening

SB20 King and People Repent in Sackcloth and Ashes (and Animals); the LORD Forgives Them

SB18 Jonah Tells the LORD's Message to People of Nineveh DDD 14.3 Story

SB7 Waves Get Big, Pt 2 of 2 DDD 14.3 Story

SB12 Jonah Tells Sailors to Throw Him Overboard to End Storm DDD 14.3 Story

> SB8 Wind Blows Hard DDD 14.3 Story

SB17 Jonah Crosses Hills and Wilderness to Nineveh, Pt 2 of 2 DDD 14.3 Story

SB20 King and People Repent in Sackcloth and Ashes (and Animals); the LORD Forgives Them DDD 14.3 Story