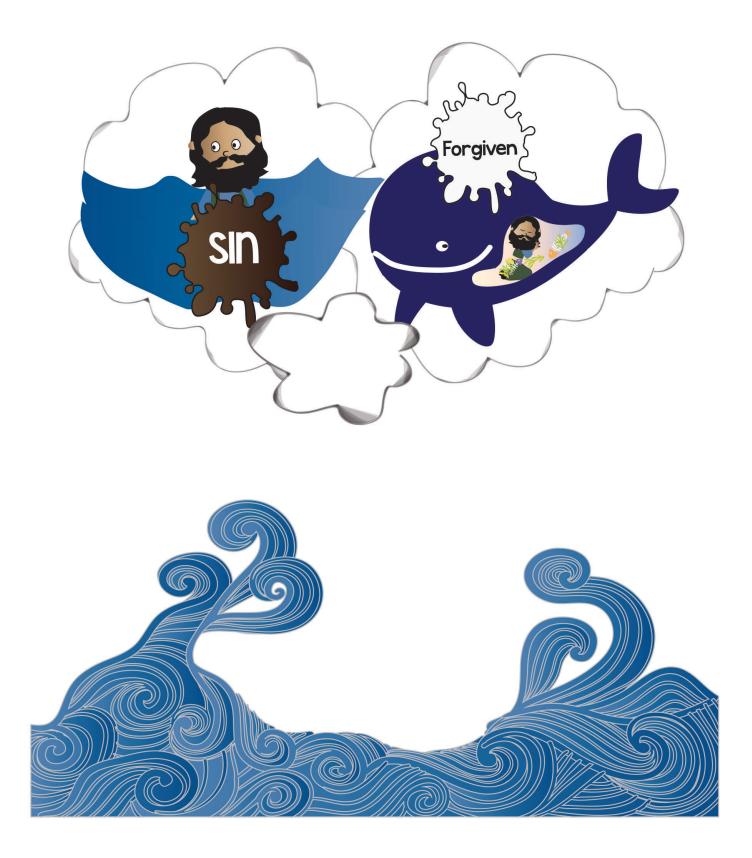

SB13 Jonah Thrown Overboard

| <b>2</b> |
|----------|
|          |
| ty frage |
| 265      |
|          |
|          |
|          |
|          |
|          |
|          |

SB14 Jonah Swallowed by Fish

SB15 Jonah's Prayer of Thanks

SB16 Jonah Spit Out on Shore

SB17 Jonah Crosses Hills and Wilderness to Nineveh

SB18 Jonah Tells the LORD's Message to People of Nineveh

SB19 King and People of Nineveh Listening

SB20 King and People Repent in Sackcloth and Ashes (and Animals); the LORD Forgives Them

SB10 Sailors Throw Cargo Off Ship DDD 14.3 Story

SB16 Jonah Spit Out on Shore DDD 14.3 Story

SB5 Jonah Goes to Sleep DDD 14.3 Story

SB15 Jonah's Prayer of Thanks DDD 14.3 Story

SB7 Waves Get Big, Pt 1 of 2 DDD 14.3 Story

SB13 Jonah Thrown Overboard DDD 14.3 Story

SB14 Jonah Swallowed by Fish, Pt 1 of 2 DDD 14.3 Story

SB14 Jonah Swallowed by Fish, Pt 2 of 2 DDD 14.3 Story

SB17 Jonah Crosses Hills and Wilderness to Nineveh, Pt 1 of 2 DDD 14.3 Story