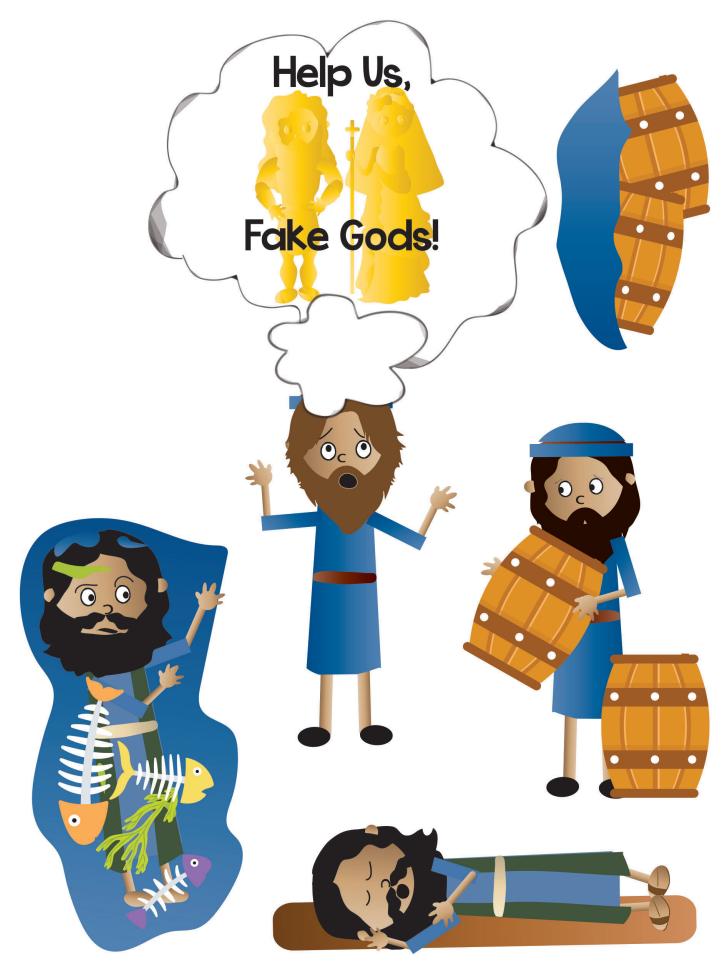

SB6 Storm Comes Up

SB7 Waves Get Big

**SB8 Wind Blows Hard** 

SB9 Sailors Pray to Their Gods

SB10 Sailors Throw Cargo **Off Ship** 

SB11 Cargo Floating in Sea

SB12 Jonah Tells Sailors to Throw Him Overboard to End Storm

SB4 Jonah on Board Ship Headed to Tarshish; Hate in His Heart, Pt 3 of 3 DDD 14.3 Story Glue together and laminate

SB11 Cargo Floating in Sea DDD 14.3 Story

SB9 Sailors Pray to Their Gods DDD 14.3 Story

SB10 Sailors Throw Cargo Off Ship DDD 14.3 Story

SB16 Jonah Spit Out on Shore DDD 14.3 Story

SB5 Jonah Goes to Sleep DDD 14.3 Story

SB15 Jonah's Prayer of Thanks DDD 14.3 Story

SB7 Waves Get Big, Pt 1 of 2 DDD 14.3 Story

SB18 Jonah Tells the LORD's Message to People of Nineveh DDD 14.3 Story

SB7 Waves Get Big, Pt 2 of 2 DDD 14.3 Story

SB12 Jonah Tells Sailors to Throw Him Overboard to End Storm DDD 14.3 Story

> SB8 Wind Blows Hard DDD 14.3 Story

SB6 Storm Comes Up, Pt 1 of 2 DDD 14.3 Story Glue Together and Laminate

> SB6 Storm Comes Up, Pt 2 of 2 DDD 14.3 Story Glue Together and Laminate

SB19 King and People of Nineveh Listening DDD 14.3 Story

SB13 Jonah Thrown Overboard DDD 14.3 Story

SB14 Jonah Swallowed by Fish, Pt 1 of 2 DDD 14.3 Story

SB14 Jonah Swallowed by Fish, Pt 2 of 2 DDD 14.3 Story

SB17 Jonah Crosses Hills and Wilderness to Nineveh, Pt 1 of 2 DDD 14.3 Story