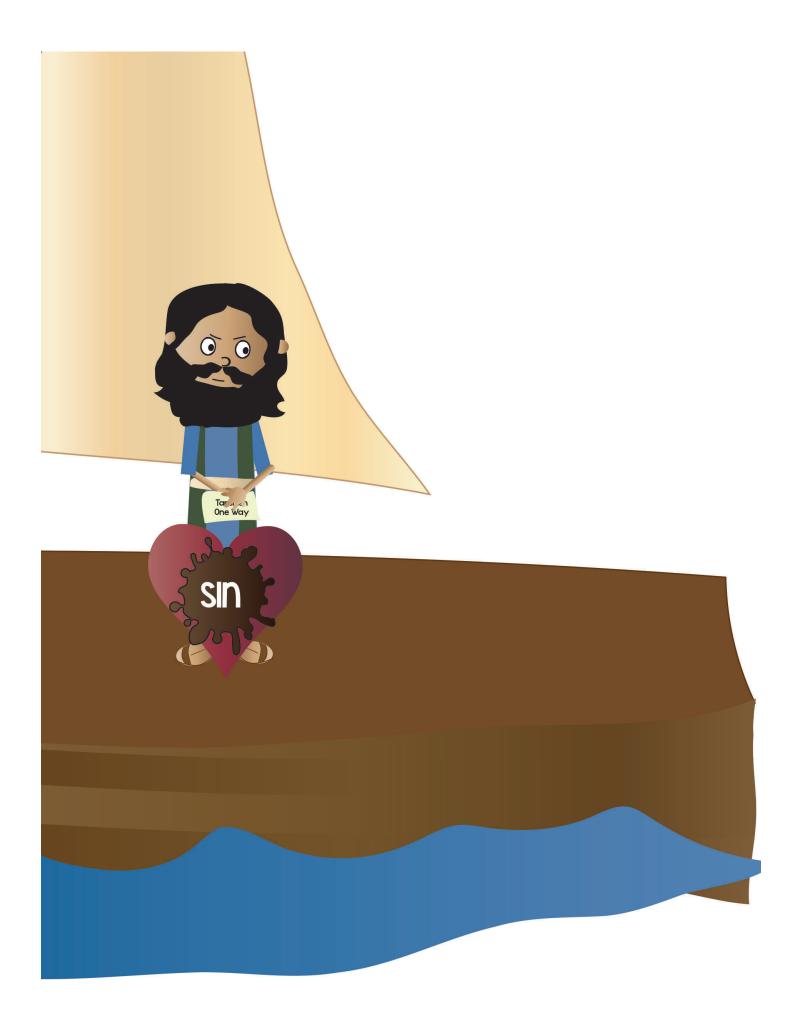

SB1 Jonah Hears the LORD's Message to Take to the **People of Nineveh** 

SB2 Jonah Refusing to Take the LORD's Message

SB3 Jonah Buys Passage on Ship ion Joppa

SB4 Jonah on Board Ship Headed to Tarshish; Hate in His Heart

> SB4 Jonah on Board Ship Headed to Tarshish; Hate in His Heart, Pt 1 of 3 DDD 14.3 Story Glue together and laminate

BG2 Nineveh Wall Pt 1 of 3 DDD 14.3 Story Glue together and laminate Place on board BEFORE telling story

SB2 Jonah Refusing to Take the LORD's Message DDD 14.3 Story

SB3 Jonah Buys Passage on Ship ion Joppa DDD 14.3 Story

SB4 Jonah on Board Ship Headed to Tarshish; Hate in His Heart, Pt 2 of 3 DDD 14.3 Story Glue together and laminate

SB4 Jonah on Board Ship Headed to Tarshish; Hate in His Heart, Pt 3 of 3 DDD 14.3 Story Glue together and laminate

SB11 Cargo Floating in Sea DDD 14.3 Story

SB9 Sailors Pray to Their Gods DDD 14.3 Story