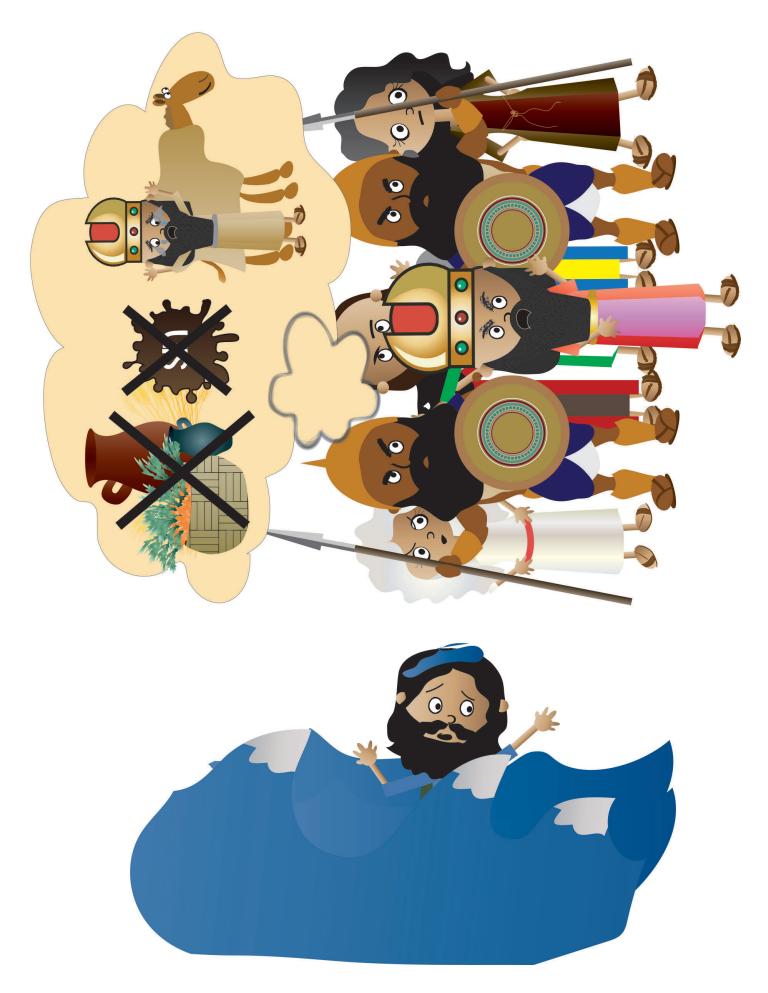

SB6 Storm Comes Up

SB7 Waves Get Big

**SB8 Wind Blows Hard** 

SB9 Sailors Pray to Their Gods

SB10 Sailors Throw Cargo **Off Ship** 

SB11 Cargo Floating in Sea

SB12 Jonah Tells Sailors to Throw Him Overboard to End Storm

SB13 Jonah Thrown Overboard

| <b>2</b> |
|----------|
|          |
| ty frage |
| 265      |
|          |
|          |
|          |
|          |
|          |
|          |

SB14 Jonah Swallowed by Fish

SB15 Jonah's Prayer of Thanks

SB4 Jonah on Board Ship Headed to Tarshish; Hate in His Heart, Pt 3 of 3 DDD 14.3 Story Glue together and laminate

SB11 Cargo Floating in Sea DDD 14.3 Story

SB9 Sailors Pray to Their Gods DDD 14.3 Story

SB13 Jonah Thrown Overboard DDD 14.3 Story

SB14 Jonah Swallowed by Fish, Pt 1 of 2 DDD 14.3 Story

SB14 Jonah Swallowed by Fish, Pt 2 of 2 DDD 14.3 Story

SB17 Jonah Crosses Hills and Wilderness to Nineveh, Pt 1 of 2 DDD 14.3 Story