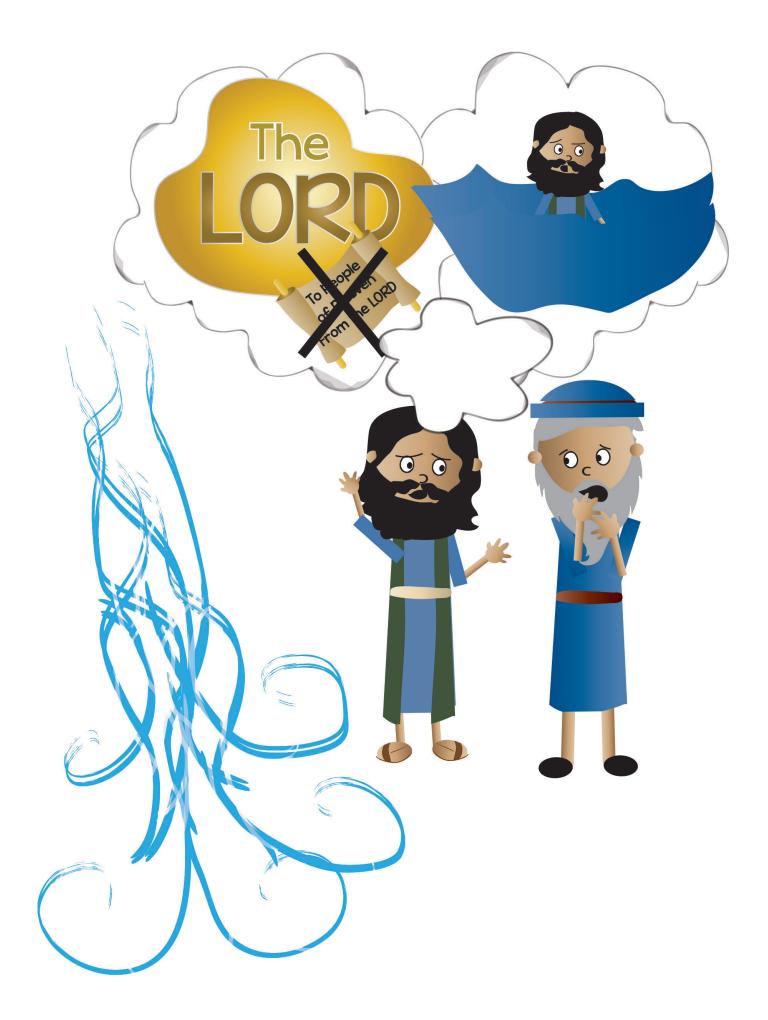

SB1 Jonah Hears the LORD's Message to Take to the **People of Nineveh** 

SB2 Jonah Refusing to Take the LORD's Message

SB3 Jonah Buys Passage on Ship ion Joppa

SB4 Jonah on Board Ship Headed to Tarshish; Hate in His Heart

SB6 Storm Comes Up

SB7 Waves Get Big

**SB8 Wind Blows Hard** 

SB9 Sailors Pray to Their Gods

SB10 Sailors Throw Cargo **Off Ship** 

SB11 Cargo Floating in Sea

SB12 Jonah Tells Sailors to Throw Him Overboard to End Storm

SB2 Jonah Refusing to Take the LORD's Message DDD 14.3 Story

SB3 Jonah Buys Passage on Ship ion Joppa DDD 14.3 Story

SB4 Jonah on Board Ship Headed to Tarshish; Hate in His Heart, Pt 2 of 3 DDD 14.3 Story Glue together and laminate

SB4 Jonah on Board Ship Headed to Tarshish; Hate in His Heart, Pt 3 of 3 DDD 14.3 Story Glue together and laminate

SB11 Cargo Floating in Sea DDD 14.3 Story

SB9 Sailors Pray to Their Gods DDD 14.3 Story

SB10 Sailors Throw Cargo Off Ship DDD 14.3 Story

SB16 Jonah Spit Out on Shore DDD 14.3 Story

SB5 Jonah Goes to Sleep DDD 14.3 Story

SB15 Jonah's Prayer of Thanks DDD 14.3 Story

SB7 Waves Get Big, Pt 1 of 2 DDD 14.3 Story