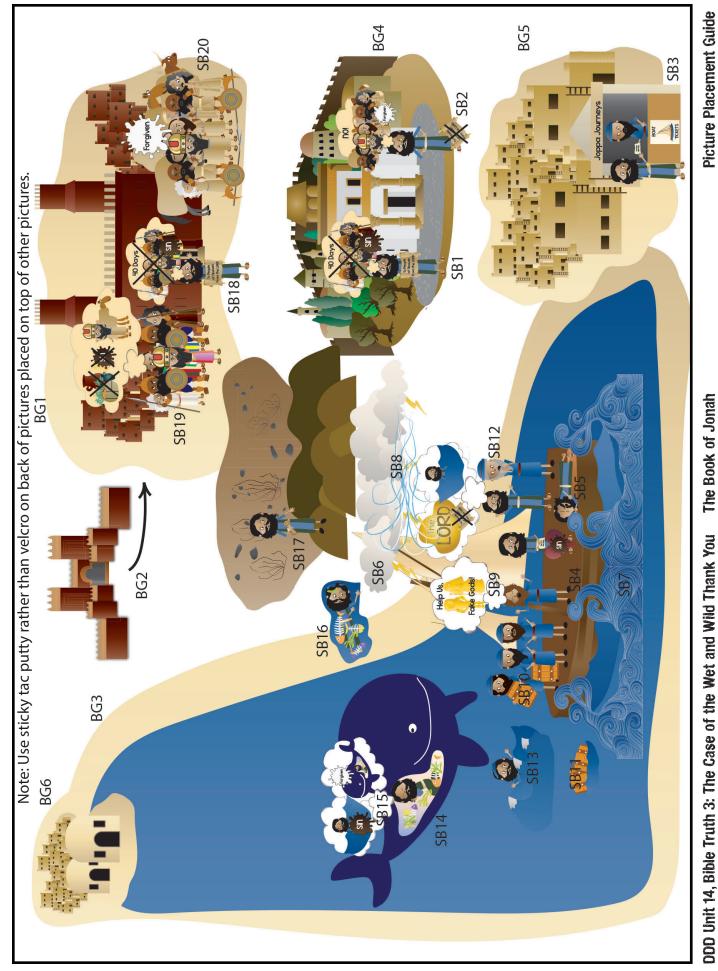

## Big Question 14, Bible Truth 3 Storyboard Background Pictures Key (BG)

Put these pictures in place on your storyboard BEFORE you tell your story.

**BG6** Tarshish

## Big Question 14, Bible Truth 3 Storyboard Pictures Key (SB)

Store these pictures in numerical order in your DDD Bible Folder. Add these to your story as you tell it. Numbers correspond to placement order.

SB1 Jonah Hears the LORD's Message to Take to the **People of Nineveh** 

SB2 Jonah Refusing to Take the LORD's Message

SB3 Jonah Buys Passage on Ship ion Joppa

SB4 Jonah on Board Ship Headed to Tarshish; Hate in His Heart

SB6 Storm Comes Up

SB7 Waves Get Big

**SB8 Wind Blows Hard** 

SB9 Sailors Pray to Their Gods

SB10 Sailors Throw Cargo **Off Ship** 

SB11 Cargo Floating in Sea

SB12 Jonah Tells Sailors to Throw Him Overboard to End Storm

SB13 Jonah Thrown Overboard

| <b>2</b> |
|----------|
|          |
| ty frage |
| 265      |
|          |
|          |
|          |
|          |
|          |
|          |

SB14 Jonah Swallowed by Fish

SB15 Jonah's Prayer of Thanks

SB16 Jonah Spit Out on Shore

SB17 Jonah Crosses Hills and Wilderness to Nineveh

SB18 Jonah Tells the LORD's Message to People of Nineveh

SB19 King and People of Nineveh Listening

SB20 King and People Repent in Sackcloth and Ashes (and Animals); the LORD Forgives Them

## NOTE:

Some of the larger images are assembled from two or more pages. You can make these easier to fold by leaving a small gap in the lamination between the pieces. This allows you to fold the image along the gap.

BG1 Nineveh Pt 1 of 3 DDD 14.3 Story Glue together and laminate Place on board BEFORE telling story

BG1 Nineveh Pt 2 of 3 DDD 14.3 Story Glue together and laminate Place on board BEFORE telling story

BG1 Nineveh Pt 3 of 3 DDD 14.3 Story Glue together and laminate Place on board BEFORE telling story

> SB4 Jonah on Board Ship Headed to Tarshish; Hate in His Heart, Pt 1 of 3 DDD 14.3 Story Glue together and laminate

BG2 Nineveh Wall Pt 1 of 3 DDD 14.3 Story Glue together and laminate Place on board BEFORE telling story

BG2 Nineveh Wall Pt 2 of 3 DDD 14.3 Story Glue together and laminate Place on board BEFORE telling story

BG2 Nineveh Wall Pt 3 of 3 DDD 14.3 Story Glue together and laminate Place on board BEFORE telling story

BG4 Israel/Jerusalem, Pt 1 of 2 DDD 14.3 Story Glue together and laminate Place on board BEFORE telling story

BG4 Israel/Jerusalem, Pt 2 of 2 DDD 14.3 Story Glue together and laminate Place on board BEFORE telling story

BG5 Joppa DDD 14.3 Story Place on board BEFORE telling story

BG6 Tarshish DDD 14.3 Story Place on board BEFORE telling story

> SB1 Jonah Hears the LORD's Message to Take to the People of Nineveh DDD 14.3 Story