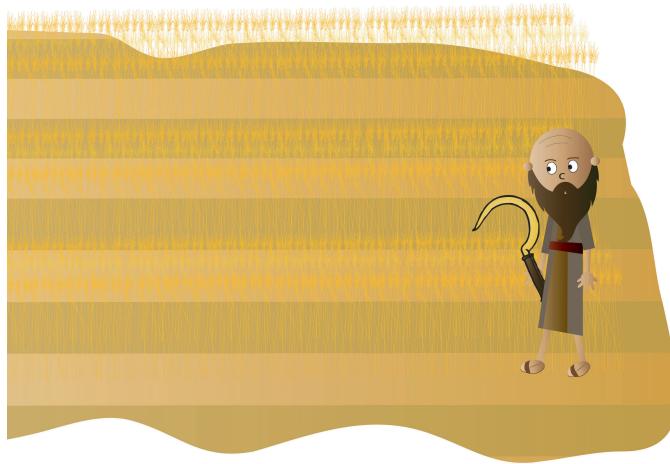

SB4 Scared Naomi DDD 8.2 Story

SB7 God's Promise to Take Care of His People DDD 8.2 Story

BG3 Bethlehem Pt 1 of 2
DDD 8.2 Story
glue together, then laminate
Place on board BEFORE telling story

BG4 Barley Fields pt 2 of 2 DDD 8.2 Story glue together, then laminate Place on board BEFORE telling story

BG3 Bethlehem Pt 2 of 2 DDD 8.2 Story glue together, then laminate Place on board BEFORE telling story

BG4 Barley Fields pt 1 of 2 DDD 8.2 Story glue together, then laminate Place on board BEFORE telling story