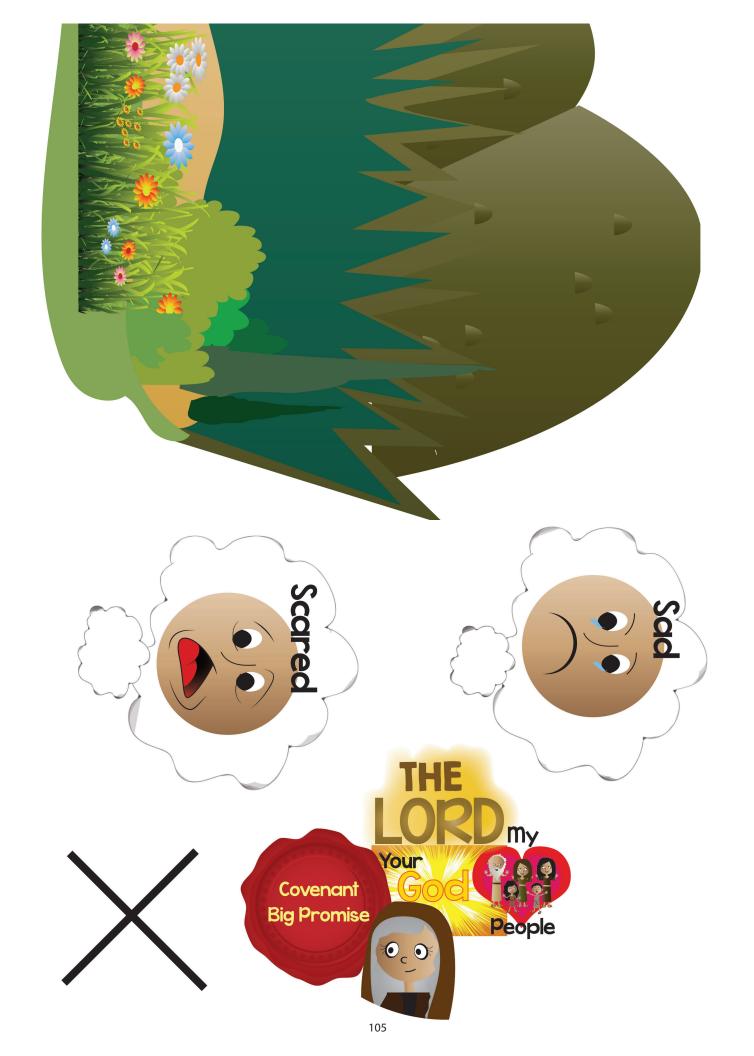

SB12 Orpah Goes Back Home DDD 8.2 Story

SB15 Let Me Go Home with You DDD 8.2 Story

SB14 Your God Is My Goo DDD 8.2 Story

SB13 Ruth Clinging to Naomi DDD 8.2 Story

Covenant Big Promise People

BG2 Mountains and Valleys pt 1 of 2 DDD 8.2 Story glue together, then laminate Place on board BEFORE telling story

SB5 Orpah and Ruth DDD 8.2 Story

SB9 We Will Take Care of You DDD 8.2 Story

SB11 God's Promise to Take Care of His People DDD 8.2 Story Ste Does Not Have to the Scarcet DDD 82 Story

SB3 Sad Naomi DDD 8.2 Story BG2 Mountains and Valleys pt 2 of 2 DDD 8.2 Story glue together, then laminate Place on board BEFORE telling story