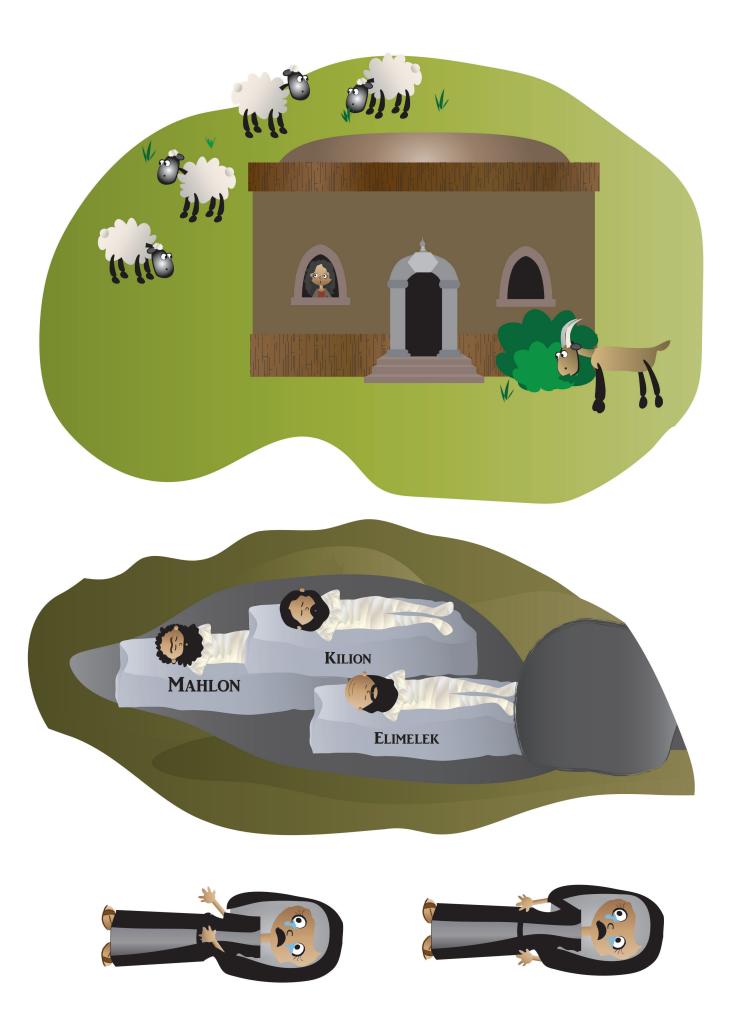

BG5 Boaz's House DDD 8.2 Story Place on board BEFORE telling story

SB2 Dead Husband and Sons DDD 8.2 Story

SB1 Naomi DDD 8.2 Story

SB8 Naomi Says Good-bye DDD 8.2 Story

SB20 My Husband and Sons Have Died DDD 8.2 Story

**SB20 Ny Husband and Sons** SB1 Naomi **Have Died** SB21 Call Me "Marah" **SB2 Dead Husband** and Sons SB22 God's Promise to **SB3 Sad Naomi** Take Care of His People **SB4 Scared Naomi SB23 Ruth in Barley Field SB5 Orpah and Ruth** SB24 Boaz SB6 Does Not Have to **SB25 Boaz Loves God Be Scared SB26 Boaz Loves Ruth** SB7 God's Promise to Take Care of His People **SB27 Boaz and Ruth Married** SB8 Naomi Says Good-bye SB28 Sharing His Good Things with Naomi and Ruth **SB9 We Will Take Care of You** SB29 Baby Obed Is Born (Held by Naomi) SB10 No, You Can't Go with Me SB30 King David SB11 God's Promise to **Take Care of His People** SB31 The Savior, Jesus SB12 Orpah Goes Back Home **SB13 Ruth Clinging to** SB32 Obed on Naomi's Lap Naomi SB14 Your God Is My God **SB15 Let Me Go Home** SB33 Women of Bethlehem with You Praising the LORD