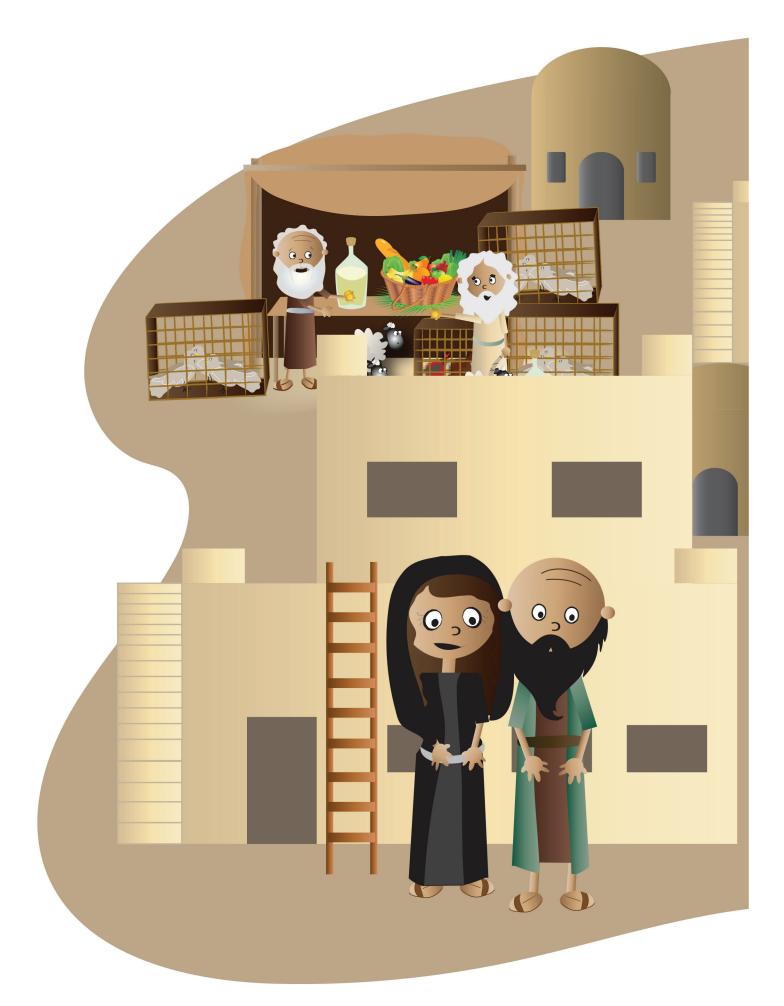

**BG3 Bethlehem** 

**BG5 Boaz's House** 

BG4 Barley Fields pt 1 of 2 DDD 8.2 Story glue together, then laminate Place on board BEFORE telling story

BG4 Barley Fields pt 2 of 2 DDD 8.2 Story glue together, then laminate Place on board BEFORE telling story