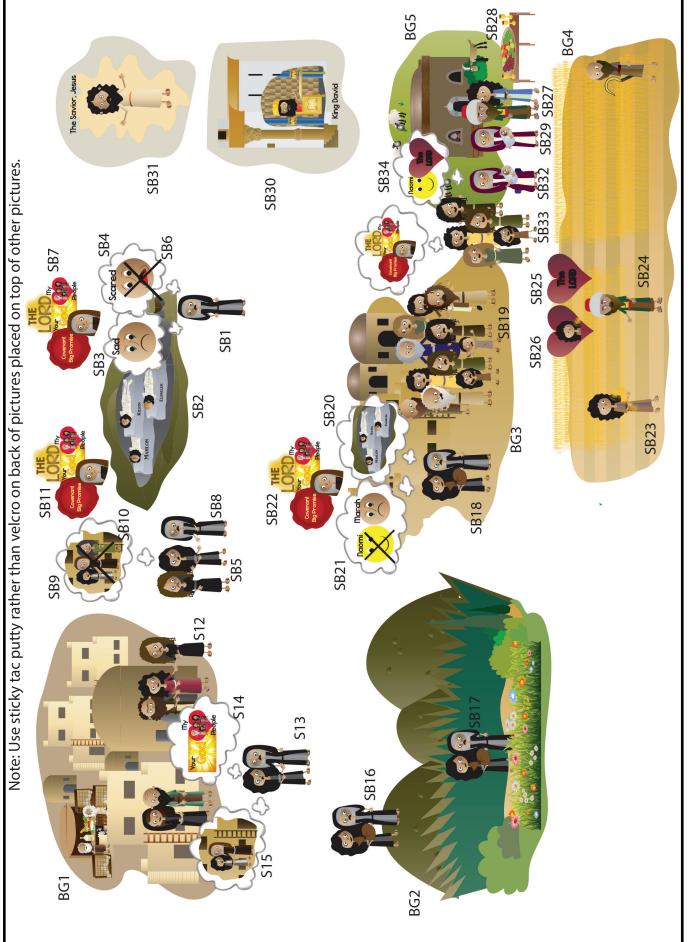

## Big Question 8, Bible Truth 2 Storyboard Background Pictures Key (BG)

Put these pictures in place on your storyboard BEFORE you tell your story.

BG1 Town in Moab

**BG2 Mountains and Valleys** 

**BG4 Barley Fields** 

**BG3 Bethlehem** 

**BG5 Boaz's House** 

## Big Question 8, Bible Truth 2 Storyboard Pictures Key (SB)

Store these pictures in numerical order in your DDD Bible Folder. Add these to your story as you tell it. Numbers correspond to placement order.

SB19 People of Bethlehem

Picture Placement Guide

Unit 8, Bible Truth 2: The Case of the Woman Who Didn't See The Book of Ruth

BG5 Boaz's House DDD 8.2 Story Place on board BEFORE telling story

SB1 Naomi DDD 8.2 Story

SB8 Naomi Says Good-bye DDD 8.2 Story SB2 Dead Husband and Sons DDD 8.2 Story

SB3 Sad Naomi DDD 8.2 Story

SB7 God's Promise to Take Care of His People DDD 8.2 Story

> SB4 Scared Naomi DDD 8.2 Story

SB5 Orpah and Ruth DDD 8.2 Story

SB11 God's Promise to Take Care of His People DDD 8.2 Story

> SB9 We Will Take Care of You DDD 8.2 Story

SB12 Orpah Goes Back Home DDD 8.2 Story SB15 Let Me Go Home with You DDD 8.2 Story SB13 Ruth Clinging to Naomi DDD 8.2 Story

SB14 Your God Is My God DDD 8.2 Story

SB21 Call Me "Marah" DDD 8.2 Story

> SB19 People of Bethlehem DDD 8.2 Story

SB16 Up Mountains DDD 8.2 Story

SB17 Through Valleys DDD 8.2 Story

SB18 Naomi and Ruth in Bethlehem DDD 8.2 Story

SB20 My Husband and Sons Have Died DDD 8.2 Story

SB26 Boaz Loves Ruth DDD 8.2 Story

> SB32 Obed on Naomi's Lap DDD 8.2 Story

SB29 Baby Obed Is Born (Held by Naomi) DDD 8.2 Story

SB25 Boaz Loves God DDD 8.2 Story

SB27 Boaz and Ruth Married

DDD 8.2 Story

SB24 Boaz DDD 8.2 Story

SB23 Ruth in Barley Field DDD 8.2 Story

SB28 Sharing His Good Things with Naomi and Ruth DDD 8.2 Story

SB34 Naomi Agreeing that the LORD Has Been Good to Her DDD 8.2 Story

SB22 God's Promise to Take Care of His People DDD 8.2 Story

SB31 The Savior, Jesus DDD 8.2 Story

SB30 King David DDD 8.2 Story

SB33 Women of Bethlehem Praising the LORD DDD 8.2 Story