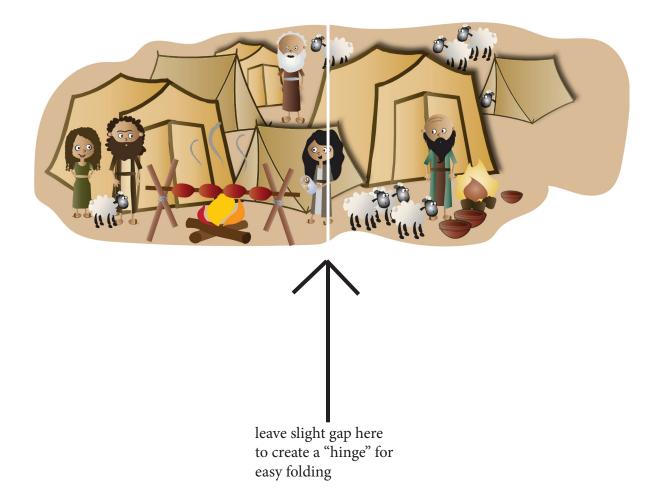

## NOTE:

Some of the larger images are assembled from two or more pages. You can make these easier to fold by leaving a small gap in the lamination between the pieces. This allows you to fold the image along the gap.

BG2 Mountains and Valleys pt 1 of 2 DDD 8.2 Story glue together, then laminate Place on board BEFORE telling story

BG2 Mountains and Valleys pt 2 of 2 DDD 8.2 Story glue together, then laminate Place on board BEFORE telling story