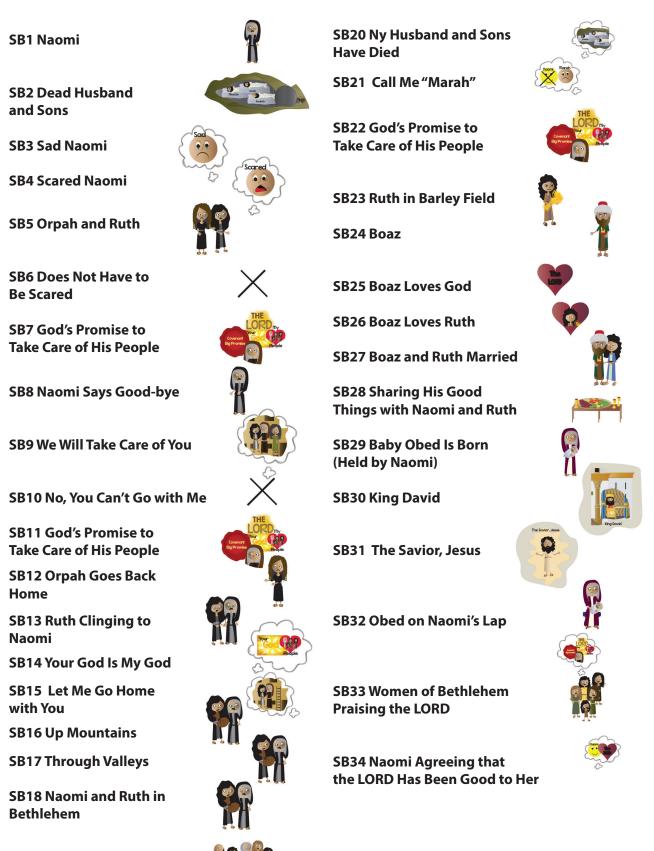

## Big Question 8, Bible Truth 2 Storyboard Pictures Key (SB)

Store these pictures in numerical order in your DDD Bible Folder. Add these to your story as you tell it. Numbers correspond to placement order.

BG5 Boaz's House DDD 8.2 Story Place on board BEFORE telling story

SB1 Naomi DDD 8.2 Story

SB8 Naomi Says Good-bye DDD 8.2 Story SB2 Dead Husband and Sons DDD 8.2 Story

SB3 Sad Naomi DDD 8.2 Story

SB7 God's Promise to Take Care of His People DDD 8.2 Story

> SB4 Scared Naomi DDD 8.2 Story

SB5 Orpah and Ruth DDD 8.2 Story

SB11 God's Promise to Take Care of His People DDD 8.2 Story

> SB9 We Will Take Care of You DDD 8.2 Story

SB12 Orpah Goes Back Home DDD 8.2 Story SB15 Let Me Go Home with You DDD 8.2 Story SB13 Ruth Clinging to Naomi DDD 8.2 Story

SB14 Your God Is My God DDD 8.2 Story

SB21 Call Me "Marah" DDD 8.2 Story

> SB19 People of Bethlehem DDD 8.2 Story

SB16 Up Mountains DDD 8.2 Story

SB17 Through Valleys DDD 8.2 Story

SB18 Naomi and Ruth in Bethlehem DDD 8.2 Story

SB20 My Husband and Sons Have Died DDD 8.2 Story

SB26 Boaz Loves Ruth DDD 8.2 Story

> SB32 Obed on Naomi's Lap DDD 8.2 Story

SB29 Baby Obed Is Born (Held by Naomi) DDD 8.2 Story

SB25 Boaz Loves God DDD 8.2 Story

SB27 Boaz and Ruth Married

DDD 8.2 Story

SB24 Boaz DDD 8.2 Story

SB23 Ruth in Barley Field DDD 8.2 Story

SB28 Sharing His Good Things with Naomi and Ruth DDD 8.2 Story

SB34 Naomi Agreeing that the LORD Has Been Good to Her DDD 8.2 Story

SB22 God's Promise to Take Care of His People DDD 8.2 Story

SB31 The Savior, Jesus DDD 8.2 Story

SB30 King David DDD 8.2 Story

SB33 Women of Bethlehem Praising the LORD DDD 8.2 Story