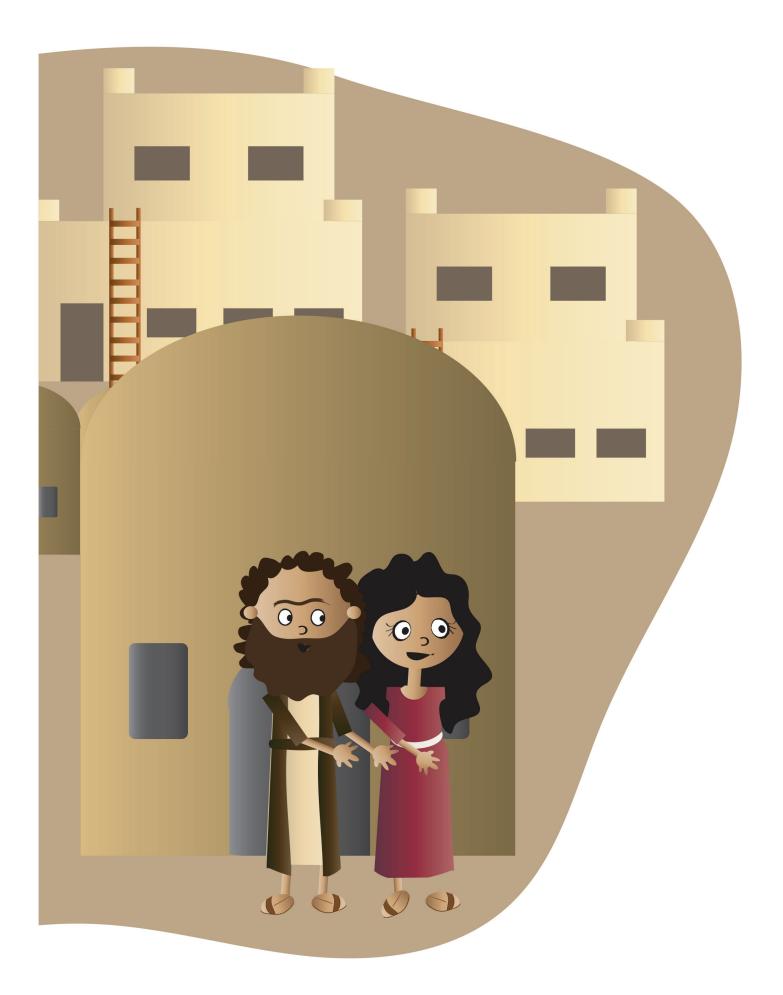

## Big Question 8, Bible Truth 2 Storyboard Background Pictures Key (BG)

Put these pictures in place on your storyboard BEFORE you tell your story.

BG1 Town in Moab

**BG2 Mountains and Valleys** 

**BG4 Barley Fields** 

BG1 Town in Moab pt 1 of 2 DDD 8.2 Story glue together, then laminate Place on board BEFORE telling story

BG1 Town in Moab pt 2 of 2 DDD 8.2 Story glue together, then laminate Place on board BEFORE telling story