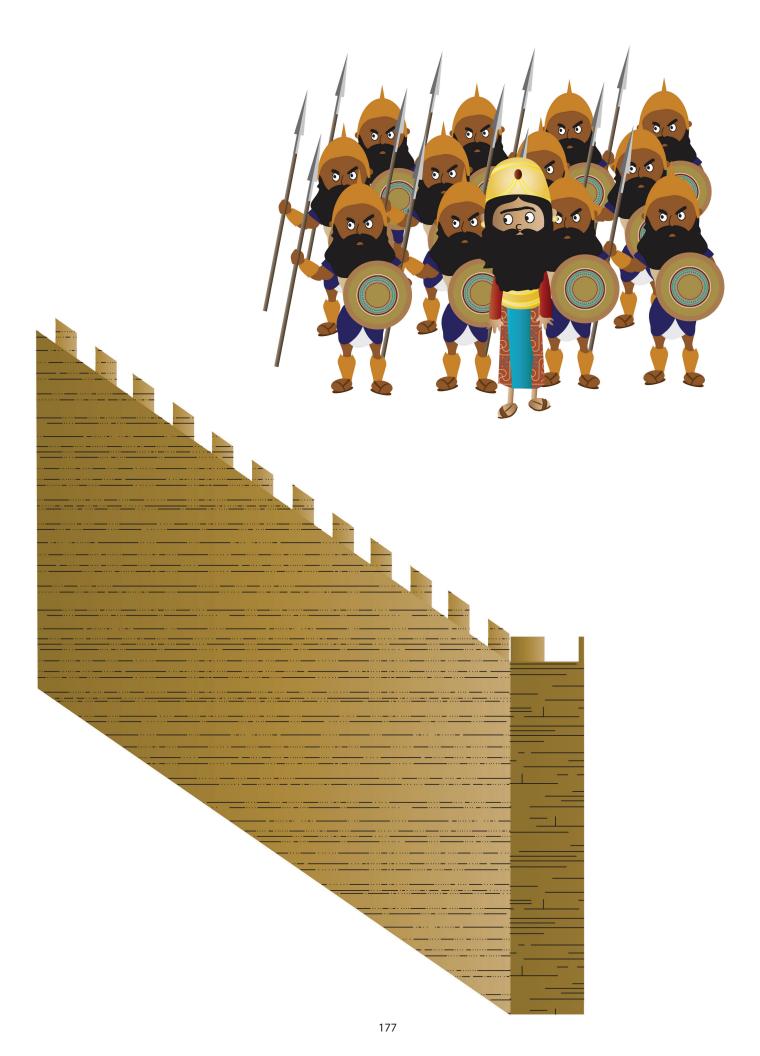

SB4 Army Attacking City 2

SB5 Taking City 1's People and Things

SB6 Taking City 2's People and Things

SB7 Army Attacking Judah

SB8 Judah Towns Taken

**SB9 Beautiful Things in Temple** 

SB10 Army Coming Towards Jerusalem

BG5 Jerusalem pt 2 of 2 DDD 4.7 Story Place on board BEFORE telling story Glue together and laminate

SB7 Army Attacking Judah DDD 4.7 Story

> BG6 Jerusalem Front Wall pt 1 of 2 DDD 4.7 Story Place on board BEFORE telling story Glue together and laminate

SB20 King Prays DDD 4.7 Story

SB2 Sennacherib's Big Army DDD 4.7 Story Glue Together and Laminate

SB3 Army Attacking Land 1 DDD 4.7 Story

SB8 Judah Towns Taken DDD 4.7 Story

> SB15 Hezekiah Reads Terms of Deal DDD 4.7 Story