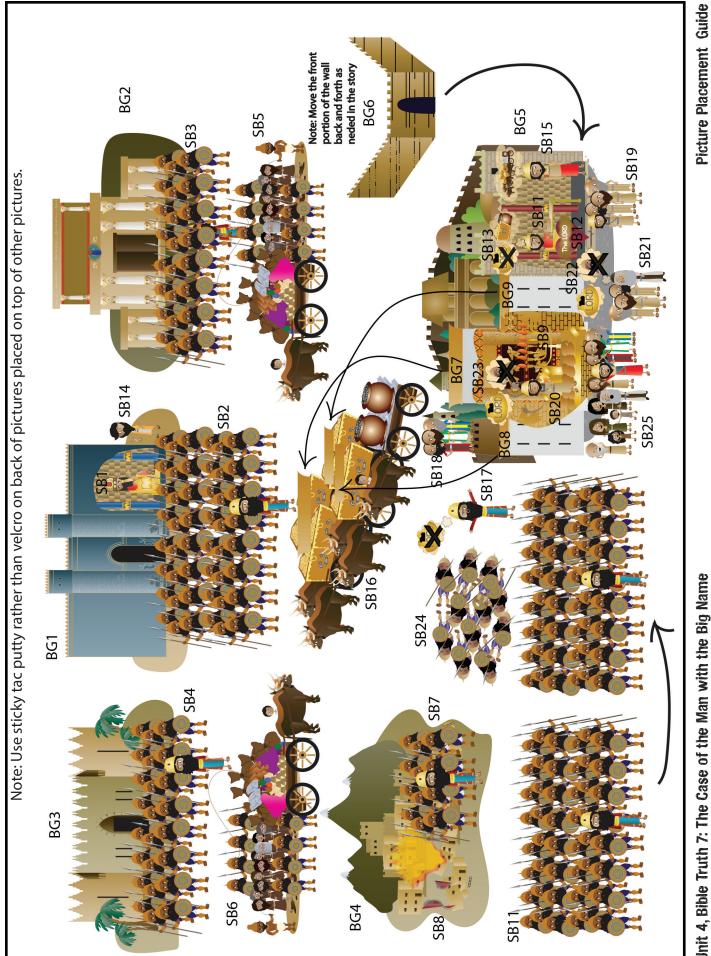

## Big Question 4, Bible Truth 7 Storyboard Background Pictures Key (BG)

Put these pictures in place on your storyboard BEFORE you tell your story.

## Big Question 4, Bible Truth 7 Storyboard Pictures Key (SB)

Store these pictures in numerical order in your DDD Bible Folder. Add these to your story as you tell it. Numbers correspond to placement order.

## NOTE:

Some of the larger images are assembled from two or more pages. You can make these easier to fold by leaving a small gap in the lamination between the pieces. This allows you to fold the image along the gap.

BG1 Nineveh DDD 4.7 Story Place on board BEFORE telling story Glue together and laminate

BG2 Attacked Land 1 DDD 4.7 Story Place on board BEFORE telling story Glue together and laminate

SB17 Commander of Sennacherib's Army DDD 4.7 Story

BG3 Attacked Land 2 DDD 4.7 Story Place on board BEFORE telling story Glue together and laminate

BG4 Judah DDD 4.7 Story Place on board BEFORE telling story Glue together and laminate

BG5 Jerusalem pt 1 of 2 DDD 4.7 Story Place on board BEFORE telling story Glue together and laminate

BG5 Jerusalem pt 2 of 2 DDD 4.7 Story Place on board BEFORE telling story Glue together and laminate

SB7 Army Attacking Judah DDD 4.7 Story

> BG6 Jerusalem Front Wall pt 1 of 2 DDD 4.7 Story Place on board BEFORE telling story Glue together and laminate

SB18 Joah, Eliakim and Shebna, the King's Helpers DDD 4.7 Story

SB1 King Sennacherib DDD 4.7 Story

BG6 Jerusalem Front Wall pt 2 of 2 DDD 4.7 Story Place on board BEFORE telling story Glue together and laminate

SB20 King Prays DDD 4.7 Story

SB2 Sennacherib's Big Army DDD 4.7 Story Glue Together and Laminate

SB3 Army Attacking Land 1 DDD 4.7 Story

SB8 Judah Towns Taken DDD 4.7 Story

> SB15 Hezekiah Reads Terms of Deal DDD 4.7 Story

SB4 Army Attacking Land 2 DDD 4.7 Story Glue Together and Laminate

SB10 Army Coming Towards Jerusalem DDD 4.7 Story

DDD 4.7 Story the LORD

> SB5 Taking Land 1's People and Things Pt 1 of 2 DDD 4.7 Story Glue Together and Laminate

SB5 Taking Land 1's People and Things Pt 2 of 2 DDD 4.7 Story Glue Together and Laminate

SB12 Loves the LORD DDD 4.7 Story

SB19 King and Helpers Put on Sackcloth and Ashes DDD 4.7 Story

SB21 Helpers Talk to the Prophet Isaiah DDD 4.7 Story

SB5 Taking Land 2's People and Things Pt 2 of 2 DDD 4.7 Story Glue Together and Laminate

> SB5 Taking Land 2's People and Things Pt 1 of 2 DDD 4.7 Story Glue Together and Laminate

BG9 Gold from Temple 2 DDD 4.7 Story Place on board BEFORE telling story

BG8 Gold from Temple 2 DDD 4.7 Story Place on board BEFORE telling story BG7 Gold from Temple 1 DDD 4.7 Story Place on board BEFORE telling stor

SB9 Beautiful Things in Temple DDD 4.7 Story

SB24 Dead Soldiers DDD 4.7 Story

SB16 Gold and Silver Loaded Up Pt 1 of 2 DDD 4.7 Story

SB13 Makes a Deal, Doesn't Trust the LORD DDD 4.7 Story

SB16 Gold and Silver Loaded Up Pt 2 of 2 DDD 4.7 Story

SB23 King Hezekiah's Prayer DDD 4.7 Story

SB14 Messenger DDD 4.7 Story

SB22 The LORD's Message of Rescue DDD 4.7 Story

SB11 King Hezekiah in Palace DDD 4.7 Story