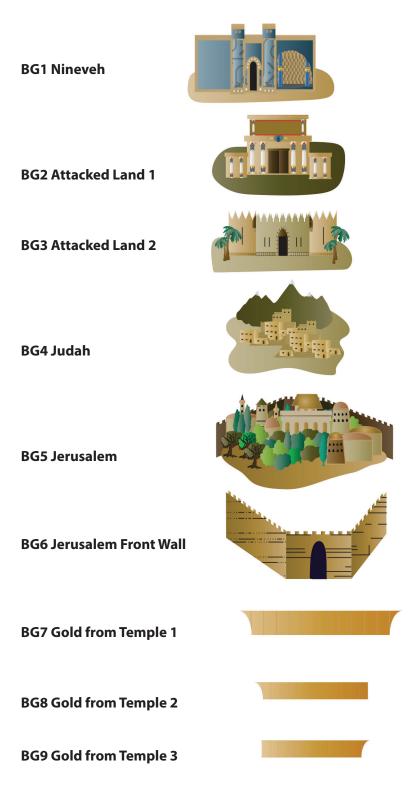

## Big Question 4, Bible Truth 7 Storyboard Background Pictures Key (BG)

Put these pictures in place on your storyboard BEFORE you tell your story.

BG1 Nineveh DDD 4.7 Story Place on board BEFORE telling story Glue together and laminate

BG2 Attacked Land 1 DDD 4.7 Story Place on board BEFORE telling story Glue together and laminate

SB17 Commander of Sennacherib's Army DDD 4.7 Story

BG3 Attacked Land 2 DDD 4.7 Story Place on board BEFORE telling story Glue together and laminate

BG4 Judah DDD 4.7 Story Place on board BEFORE telling story Glue together and laminate

BG5 Jerusalem pt 1 of 2 DDD 4.7 Story Place on board BEFORE telling story Glue together and laminate

BG5 Jerusalem pt 2 of 2 DDD 4.7 Story Place on board BEFORE telling story Glue together and laminate

SB7 Army Attacking Judah DDD 4.7 Story

> BG6 Jerusalem Front Wall pt 1 of 2 DDD 4.7 Story Place on board BEFORE telling story Glue together and laminate

SB18 Joah, Eliakim and Shebna, the King's Helpers DDD 4.7 Story

SB1 King Sennacherib DDD 4.7 Story

BG6 Jerusalem Front Wall pt 2 of 2 DDD 4.7 Story Place on board BEFORE telling story Glue together and laminate

SB5 Taking Land 2's People and Things Pt 2 of 2 DDD 4.7 Story Glue Together and Laminate

> SB5 Taking Land 2's People and Things Pt 1 of 2 DDD 4.7 Story Glue Together and Laminate

BG9 Gold from Temple 2 DDD 4.7 Story Place on board BEFORE telling story

BG8 Gold from Temple 2 DDD 4.7 Story Place on board BEFORE telling story BG7 Gold from Temple 1 DDD 4.7 Story Place on board BEFORE telling stor

SB9 Beautiful Things in Temple DDD 4.7 Story

SB24 Dead Soldiers DDD 4.7 Story