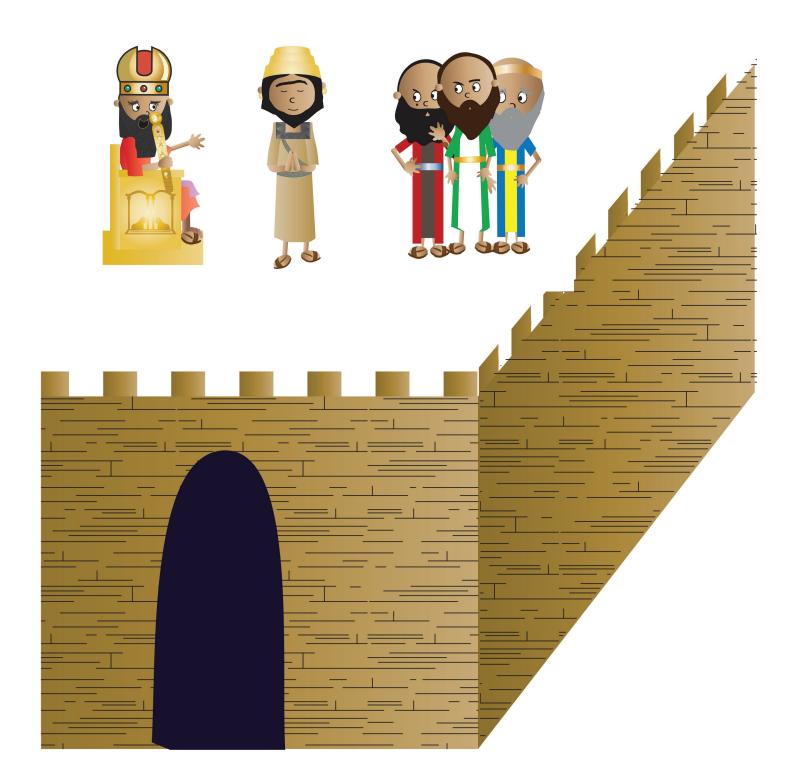

SB11 King Hezekiah in Palace

SB12 Loves the LORD

SB13 Makes a Deal, Doesn't **Trust the LORD** 

Unit 4, Bible Truth 7: The Case of the Man with the Big Name

SB18 Joah, Eliakim and Shebna, the King's Helpers DDD 4.7 Story

SB1 King Sennacherib DDD 4.7 Story

BG6 Jerusalem Front Wall pt 2 of 2 DDD 4.7 Story Place on board BEFORE telling story Glue together and laminate

SB14 Messenger DDD 4.7 Story

SB22 The LORD's Message of Rescue DDD 4.7 Story

SB11 King Hezekiah in Palace DDD 4.7 Story