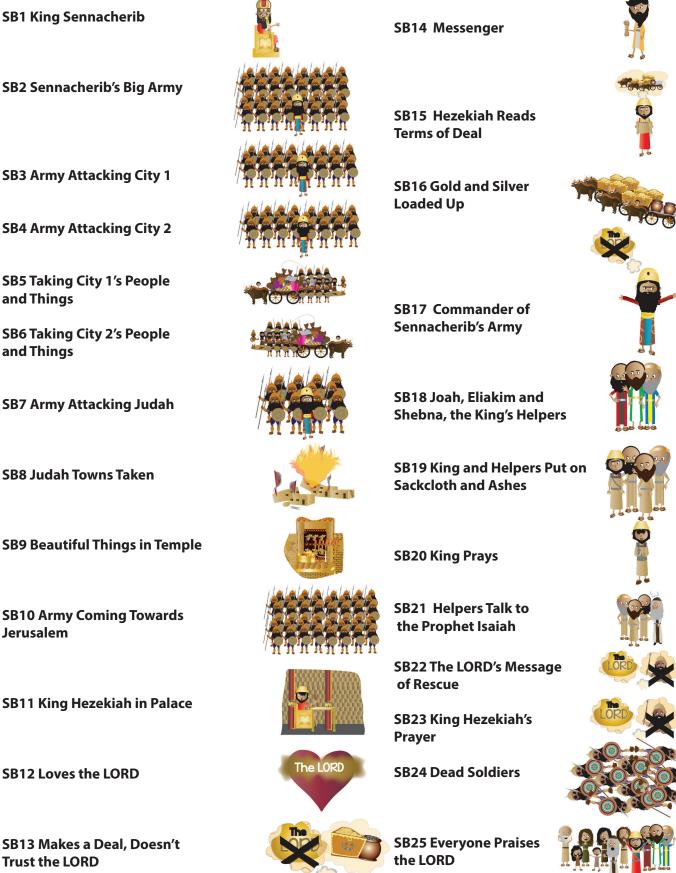

## Big Question 4, Bible Truth 7 Storyboard Pictures Key (SB)

Store these pictures in numerical order in your DDD Bible Folder. Add these to your story as you tell it. Numbers correspond to placement order.

SB4 Army Attacking City 2

SB5 Taking City 1's People and Things

SB6 Taking City 2's People and Things

SB7 Army Attacking Judah

SB8 Judah Towns Taken

**SB9 Beautiful Things in Temple** 

SB10 Army Coming Towards Jerusalem

SB11 King Hezekiah in Palace

SB12 Loves the LORD

SB13 Makes a Deal, Doesn't **Trust the LORD** 

Unit 4, Bible Truth 7: The Case of the Man with the Big Name

BG1 Nineveh DDD 4.7 Story Place on board BEFORE telling story Glue together and laminate

BG2 Attacked Land 1 DDD 4.7 Story Place on board BEFORE telling story Glue together and laminate

SB17 Commander of Sennacherib's Army DDD 4.7 Story

SB18 Joah, Eliakim and Shebna, the King's Helpers DDD 4.7 Story

SB1 King Sennacherib DDD 4.7 Story

BG6 Jerusalem Front Wall pt 2 of 2 DDD 4.7 Story Place on board BEFORE telling story Glue together and laminate

SB20 King Prays DDD 4.7 Story

SB2 Sennacherib's Big Army DDD 4.7 Story Glue Together and Laminate

SB3 Army Attacking Land 1 DDD 4.7 Story

SB8 Judah Towns Taken DDD 4.7 Story

> SB15 Hezekiah Reads Terms of Deal DDD 4.7 Story

SB4 Army Attacking Land 2 DDD 4.7 Story Glue Together and Laminate

SB10 Army Coming Towards Jerusalem DDD 4.7 Story

DDD 4.7 Story the LORD

> SB5 Taking Land 1's People and Things Pt 1 of 2 DDD 4.7 Story Glue Together and Laminate

SB5 Taking Land 1's People and Things Pt 2 of 2 DDD 4.7 Story Glue Together and Laminate

SB12 Loves the LORD DDD 4.7 Story

SB19 King and Helpers Put on Sackcloth and Ashes DDD 4.7 Story

SB21 Helpers Talk to the Prophet Isaiah DDD 4.7 Story

BG8 Gold from Temple 2 DDD 4.7 Story Place on board BEFORE telling story BG7 Gold from Temple 1 DDD 4.7 Story Place on board BEFORE telling stor

SB9 Beautiful Things in Temple DDD 4.7 Story

SB24 Dead Soldiers DDD 4.7 Story

SB16 Gold and Silver Loaded Up Pt 1 of 2 DDD 4.7 Story

SB13 Makes a Deal, Doesn't Trust the LORD DDD 4.7 Story

SB16 Gold and Silver Loaded Up Pt 2 of 2 DDD 4.7 Story

SB23 King Hezekiah's Prayer DDD 4.7 Story

SB14 Messenger DDD 4.7 Story

SB22 The LORD's Message of Rescue DDD 4.7 Story

SB11 King Hezekiah in Palace DDD 4.7 Story