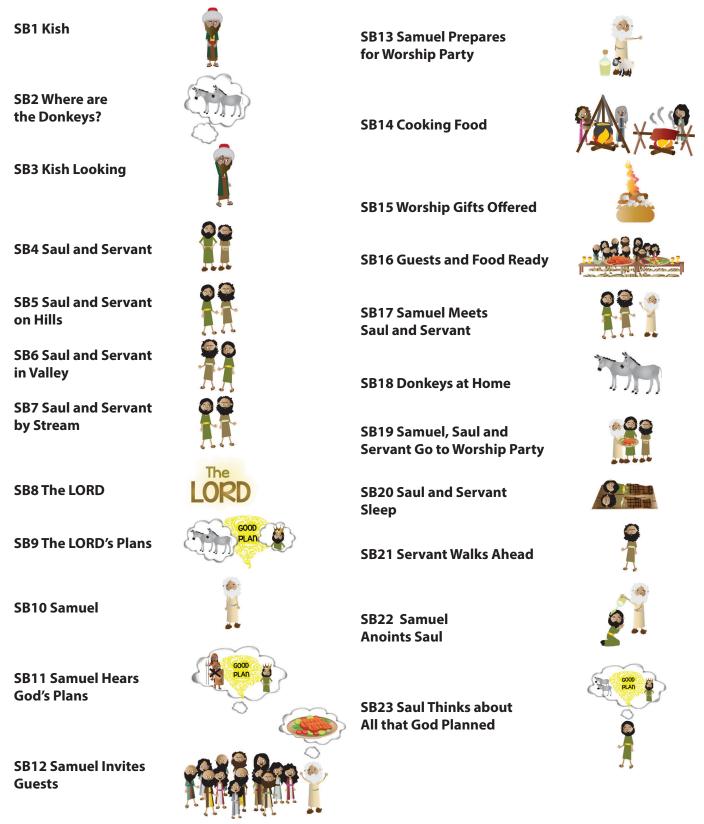

## Big Question 4, Bible Truth 5 Storyboard Pictures Key (SB)

Store these pictures in numerical order in your DDD Bible Folder. Add these to your story as you tell it. Numbers correspond to placement order.

BG4 Stable Door 2 DDD 4.5 Story Place on board before telling story

BG3 Stable Door 1 DDD 4.5 Story Place on board before telling story

> SB11 Samuel Hears God's Plans DDD 4.5 Story

SB19 Samuel, Saul and Servant Go to Worship Party DDD 4.5 Story

BG1 Kish's Farm pt 1 of 2 DDD 4.5 Story Place on board before telling story

SB15 Worship Gifts Offered DDD 4.5 Story

SB18 Donkeys at Home DDD 4.5 Story Place on board before telling story

BG2 Fields and Hills DDD 4.5 Story Place on board before telling story

> SB10 Samuel DDD 4.5 Story

SB9 The LORD's Plans DDD 4.5 Story

BG5 Hills Pt 1 of 2 DDD 4.5 Story glue together, then laminate Place on board before telling story

BG10 Worship Place Pt 1 of 5 DDD 4.5 Story glue together, then laminate Place on board before telling story BG5 Hills Pt 2 of 2 DDD 4.5 Story glue together, then laminate Place on board before telling story

BG10 Worship Place Pt 2 of 5 DDD 4.5 Story glue together, then laminate Place on board before telling story

SB13 Samuel Prepares for Worship Party DDD 4.5 Story

SB18 Donkeys at Home

SB20 Saul and Servant Sleep DDD 4.5 Story

SB2 Where are the Donkeys?

SB5 Saul and Servant on Hills DDD 4.5 Story

BG7 Streams Pt 2 of 2 DDD 4.5 Story glue together, then laminate Place on board BEFORE telling story

SB4 Saul and Servant DDD 4.5 Story

SB23 Saul Thinks about All that God Planned DDD 4.5 Story

SB21 Servant Walks Ahead DDD 4.5 Story

BG8 City Gates of Zuph pt 1 of 2 DDD 4.5 Story glue together, then laminate Place on board BEFORE telling story

> SB8 The LORD DDD 4.5 Story

SB7 Saul and Servant by Stream DDD 4.5 Story SB22 Samuel Anoints Saul DDD 4.5 Story

BG8 City Gates of Zuph pt 2 of 2 DDD 4.5 Story glue together, then laminate Place on board BEFORE telling story

BG9 Town of Zuph pt 1 of 2 DDD 4.5 Story glue together, then laminate Place on board BEFORE telling story

SB17 Samuel Meets Saul and Servant DDD 4.5 Story SB6 Saul and Servant in Valley DDD 4.5 Story

BG9 Town of Zuph pt 1 of 2 DDD 4.5 Story glue together, then laminate Place on board BEFORE telling story

SB12 Samuel Invites Guests DDD 4.5 Story

> SB14 Cooking Food DDD 4.5 Story

SB16 Guests and Food Ready pt 1 of 2 DDD 4.5 Story Glue together, then laminate