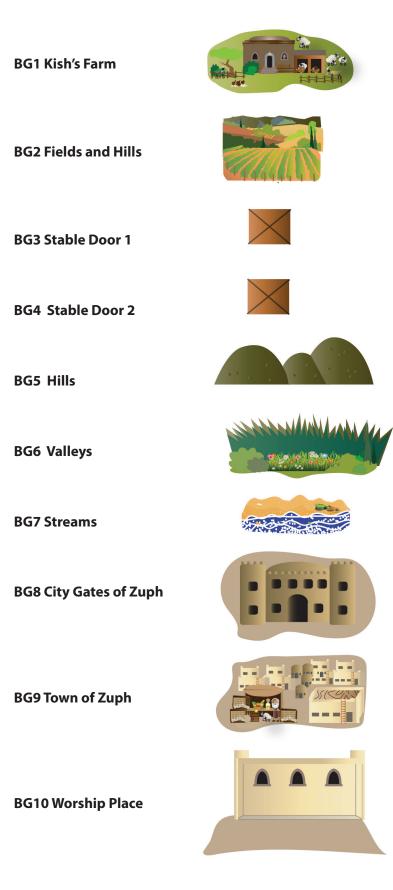

## Big Question 4, Bible Truth 5 Storyboard Background Pictures Key (BG)

Put these pictures in place on your storyboard BEFORE you tell your story.

BG1 Kish's Farm pt 1 of 2 DDD 4.5 Story Place on board before telling story

SB15 Worship Gifts Offered DDD 4.5 Story

SB18 Donkeys at Home DDD 4.5 Story Place on board before telling story

BG2 Fields and Hills DDD 4.5 Story Place on board before telling story

> SB10 Samuel DDD 4.5 Story

SB9 The LORD's Plans DDD 4.5 Story

BG5 Hills Pt 1 of 2 DDD 4.5 Story glue together, then laminate Place on board before telling story

BG10 Worship Place Pt 1 of 5 DDD 4.5 Story glue together, then laminate Place on board before telling story BG5 Hills Pt 2 of 2 DDD 4.5 Story glue together, then laminate Place on board before telling story

BG10 Worship Place Pt 2 of 5 DDD 4.5 Story glue together, then laminate Place on board before telling story

SB13 Samuel Prepares for Worship Party DDD 4.5 Story

SB18 Donkeys at Home

SB20 Saul and Servant Sleep DDD 4.5 Story

BG10 Worship Place Pt 3 of 5 DDD 4.5 Story glue together, then laminate Place on board before telling story

BG10 Worship Place Pt 4 of 5 DDD 4.5 Story glue together, then laminate Place on board before telling story

BG10 Worship Place Pt 5 of 5 DDD 4.5 Story glue together, then laminate Place on board before telling story

BG6 Valleys pt 1 of 2 DDD 4.5 Story glue together, then laminate Place on board before telling story

BG6 Valleys pt 2 of 2 DDD 4.5 Story glue together, then laminate Place on board before telling story

> DDD 4.5 Story SB1 Kish

BG7 Streams Pt 1 of 2 DDD 4.5 Story glue together, then laminate Place on board BEFORE telling story

SB2 Where are the Donkeys?

SB5 Saul and Servant on Hills DDD 4.5 Story

BG7 Streams Pt 2 of 2 DDD 4.5 Story glue together, then laminate Place on board BEFORE telling story

SB4 Saul and Servant DDD 4.5 Story

SB23 Saul Thinks about All that God Planned DDD 4.5 Story

SB21 Servant Walks Ahead DDD 4.5 Story

BG8 City Gates of Zuph pt 1 of 2 DDD 4.5 Story glue together, then laminate Place on board BEFORE telling story

> SB8 The LORD DDD 4.5 Story

SB7 Saul and Servant by Stream DDD 4.5 Story SB22 Samuel Anoints Saul DDD 4.5 Story

BG8 City Gates of Zuph pt 2 of 2 DDD 4.5 Story glue together, then laminate Place on board BEFORE telling story

BG9 Town of Zuph pt 1 of 2 DDD 4.5 Story glue together, then laminate Place on board BEFORE telling story

SB17 Samuel Meets Saul and Servant DDD 4.5 Story SB6 Saul and Servant in Valley DDD 4.5 Story

BG9 Town of Zuph pt 1 of 2 DDD 4.5 Story glue together, then laminate Place on board BEFORE telling story