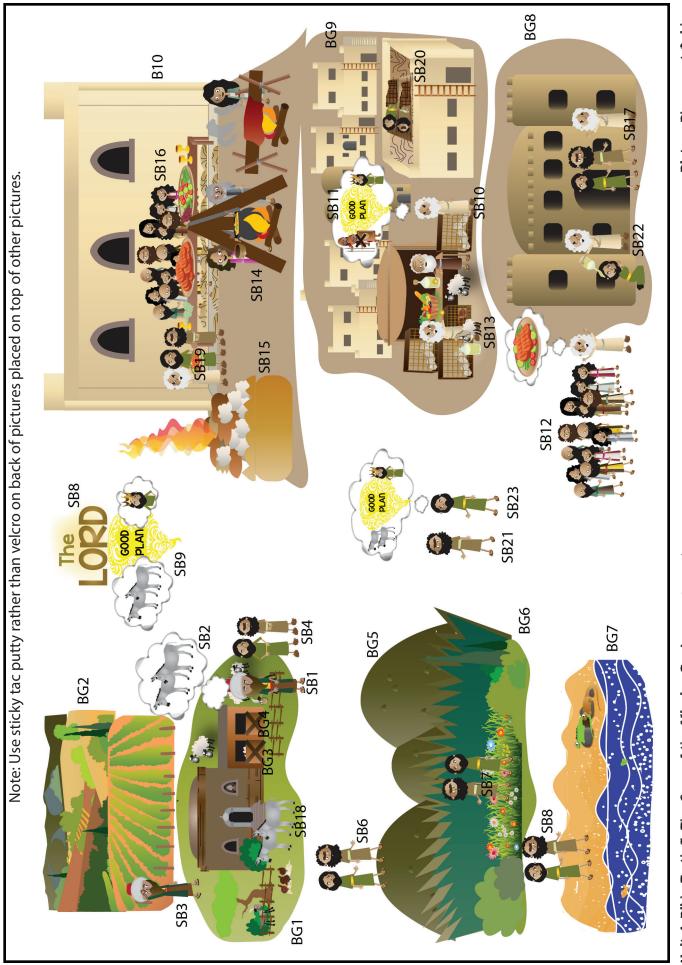

**Picture Placement Guide** 

Unit 4, Bible Truth 5: The Case of the Missing Donkeys 1 Samuel 9

## NOTE:

Some of the larger images are assembled from two or more pages. You can make these easier to fold by leaving a small gap in the lamination between the pieces. This allows you to fold the image along the gap.

BG4 Stable Door 2 DDD 4.5 Story Place on board before telling story

BG3 Stable Door 1 DDD 4.5 Story Place on board before telling story

> SB11 Samuel Hears God's Plans DDD 4.5 Story

SB19 Samuel, Saul and Servant Go to Worship Party DDD 4.5 Story

BG1 Kish's Farm pt 1 of 2 DDD 4.5 Story Place on board before telling story

SB15 Worship Gifts Offered DDD 4.5 Story

SB18 Donkeys at Home DDD 4.5 Story Place on board before telling story

BG2 Fields and Hills DDD 4.5 Story Place on board before telling story

> SB10 Samuel DDD 4.5 Story

SB9 The LORD's Plans DDD 4.5 Story

BG5 Hills Pt 1 of 2 DDD 4.5 Story glue together, then laminate Place on board before telling story

BG10 Worship Place Pt 1 of 5 DDD 4.5 Story glue together, then laminate Place on board before telling story BG5 Hills Pt 2 of 2 DDD 4.5 Story glue together, then laminate Place on board before telling story

BG10 Worship Place Pt 2 of 5 DDD 4.5 Story glue together, then laminate Place on board before telling story

SB13 Samuel Prepares for Worship Party DDD 4.5 Story

SB18 Donkeys at Home

SB20 Saul and Servant Sleep DDD 4.5 Story

BG10 Worship Place Pt 3 of 5 DDD 4.5 Story glue together, then laminate Place on board before telling story

BG10 Worship Place Pt 4 of 5 DDD 4.5 Story glue together, then laminate Place on board before telling story

BG10 Worship Place Pt 5 of 5 DDD 4.5 Story glue together, then laminate Place on board before telling story

BG6 Valleys pt 1 of 2 DDD 4.5 Story glue together, then laminate Place on board before telling story

BG6 Valleys pt 2 of 2 DDD 4.5 Story glue together, then laminate Place on board before telling story

> DDD 4.5 Story SB1 Kish

BG7 Streams Pt 1 of 2 DDD 4.5 Story glue together, then laminate Place on board BEFORE telling story

SB2 Where are the Donkeys?

SB5 Saul and Servant on Hills DDD 4.5 Story

BG7 Streams Pt 2 of 2 DDD 4.5 Story glue together, then laminate Place on board BEFORE telling story

SB4 Saul and Servant DDD 4.5 Story

SB23 Saul Thinks about All that God Planned DDD 4.5 Story

SB21 Servant Walks Ahead DDD 4.5 Story

BG8 City Gates of Zuph pt 1 of 2 DDD 4.5 Story glue together, then laminate Place on board BEFORE telling story

> SB8 The LORD DDD 4.5 Story

SB7 Saul and Servant by Stream DDD 4.5 Story SB22 Samuel Anoints Saul DDD 4.5 Story

BG8 City Gates of Zuph pt 2 of 2 DDD 4.5 Story glue together, then laminate Place on board BEFORE telling story

BG9 Town of Zuph pt 1 of 2 DDD 4.5 Story glue together, then laminate Place on board BEFORE telling story

SB17 Samuel Meets Saul and Servant DDD 4.5 Story SB6 Saul and Servant in Valley DDD 4.5 Story

BG9 Town of Zuph pt 1 of 2 DDD 4.5 Story glue together, then laminate Place on board BEFORE telling story

SB12 Samuel Invites Guests DDD 4.5 Story

> SB14 Cooking Food DDD 4.5 Story

SB16 Guests and Food Ready pt 1 of 2 DDD 4.5 Story Glue together, then laminate