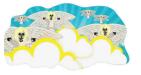

BG4 Cross/Tomb Scene

**BG5 Heaven** 

BG4 Cross/Tomb pt 1 of 2 HSK 6 Story glue together, then laminate Put on board BEFORE telling story

BG4 Cross/Tomb pt 2 of 2 HSK 6 Story glue together, then laminate Put on board BEFORE telling story

BG5 Heavens pt 1 of 2 HSK 6 Story glue together, then laminate Put on board BEFORE telling story

BG5 Heavens pt 2 of 2 HSK 6 Story glue together, then laminate Put on board BEFORE telling story

BG1 Garden of Eden Scene pg 1 of 2 HSK 6 Story glue together, then laminate Put on board BEFORE telling story