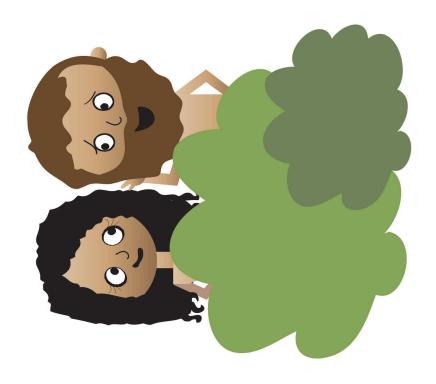

BG1 Garden of Eden Scene pg 2 of 2 HSK 6 Story glue together, then laminate Put on board BEFORE telling story

SB1 Adam and Eve HSK 6 Story

> SB2 Perfect Love and Happiness with God HSK 6 Story

SB8 Adam and Eve Disobeying God HSK 6 Story