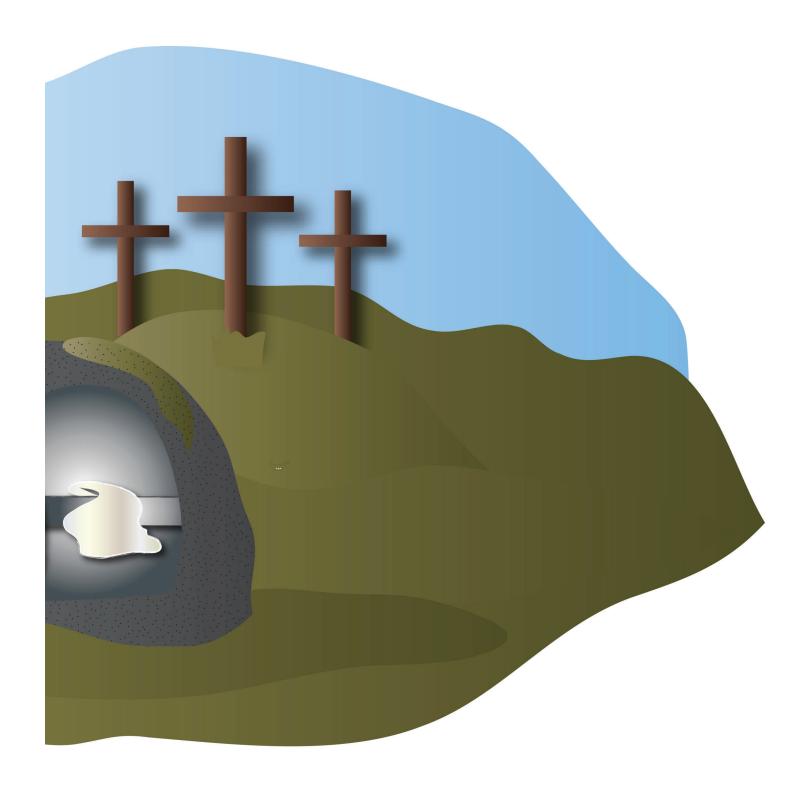

BG4 Cross/Tomb Scene

**BG5 Heaven** 

BG4 Cross/Tomb pt 1 of 2 HSK 6 Story glue together, then laminate Put on board BEFORE telling story

BG4 Cross/Tomb pt 2 of 2 HSK 6 Story glue together, then laminate Put on board BEFORE telling story

BG5 Heavens pt 1 of 2 HSK 6 Story glue together, then laminate Put on board BEFORE telling story