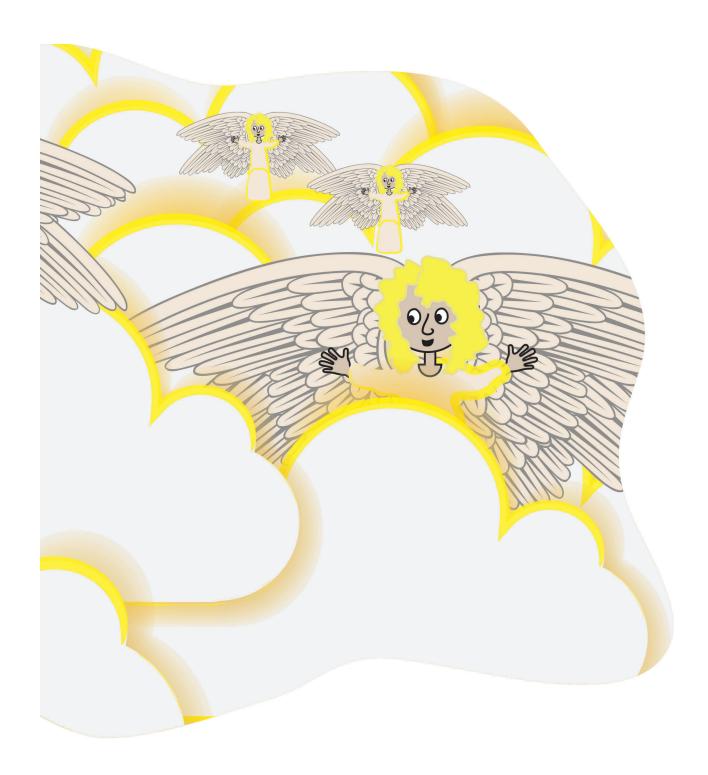

BG4 Cross/Tomb Scene

**BG5 Heaven** 

BG5 Heavens pt 2 of 2 HSK 6 Story glue together, then laminate Put on board BEFORE telling story

BG1 Garden of Eden Scene pg 1 of 2 HSK 6 Story glue together, then laminate Put on board BEFORE telling story