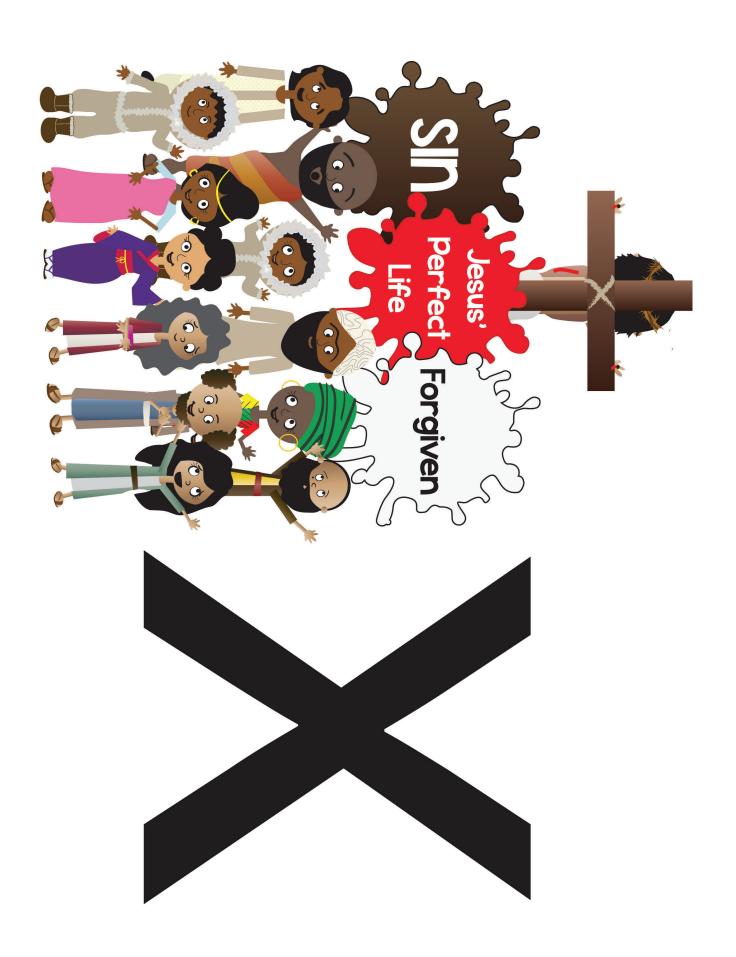

**SSB14 X for Defeated Enemy** 

SB5 God's Friendship with People Broken

**SB15 Savior Jesus** 

**SB6 Serpent** 

SB16 Jesus Dying for the Sins of God's People

**SB7 Fruit** 

SB9 Sin

SB17 Jesus Risen

SB5 Perfect Love and Happiness with God Broken HSK 6 Story

SB16 Jesus Pays for the Sins of God's People HSK 6 Story

SB4 X for Spoiled World HSK 6 Story

SB17 Risen Jesus HSK 6 Story

SB15 The Savior, Jesus HSK 6 Story

SB9 Sin HSK 6 Story

BG3 Tree of the Knowledge of Good and Evil HSK 6 Story

> SB6 Serpent HSK 6 Story

SB11 Group of Hurting, Crying, Dying People HSK 6 Story

SB10 Group of Disobeying People HSK 6 Story SBIA FOR Defeated Finemy
HSK 6 Story