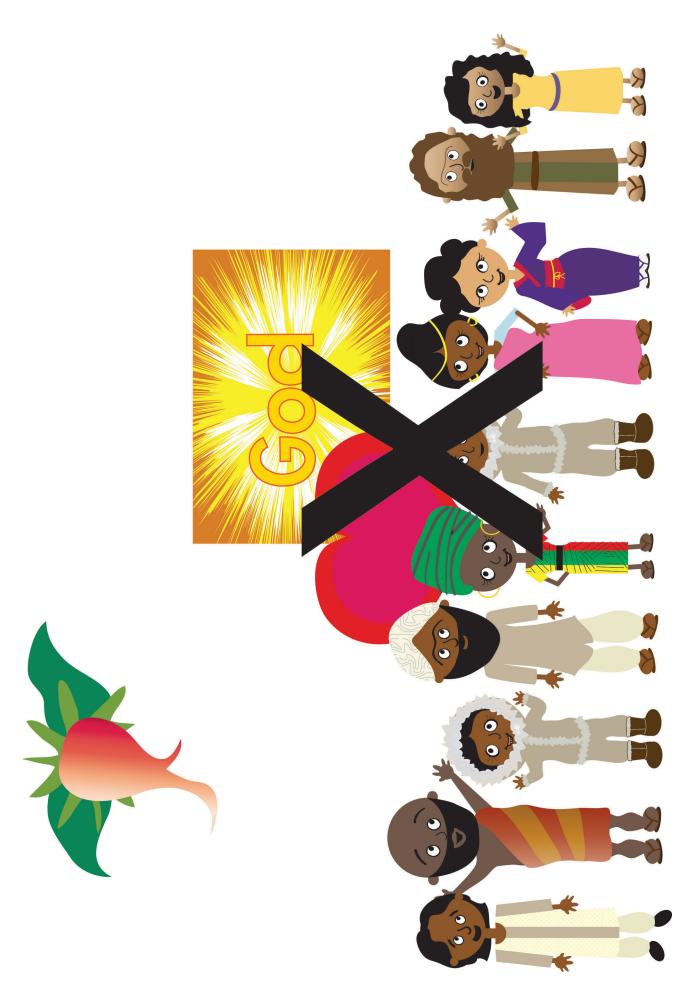

SB1 Adam and Eve

SB11 Group of Hurting, Crying, Dying People

SB2 Perfect Love and Happiness with God

SB12 Broken Friendship with God

SB3 God's Enemy

SB13 God's Enemy Thinking He Had Won

**SB4 X for Spoiled World** 

SB9 Sin HSK 6 Story

BG3 Tree of the Knowledge of Good and Evil HSK 6 Story

> SB6 Serpent HSK 6 Story

SB11 Group of Hurting, Crying, Dying People HSK 6 Story

SB10 Group of Disobeying People HSK 6 Story SBIA FOR Defeated Finemy
HSK 6 Story