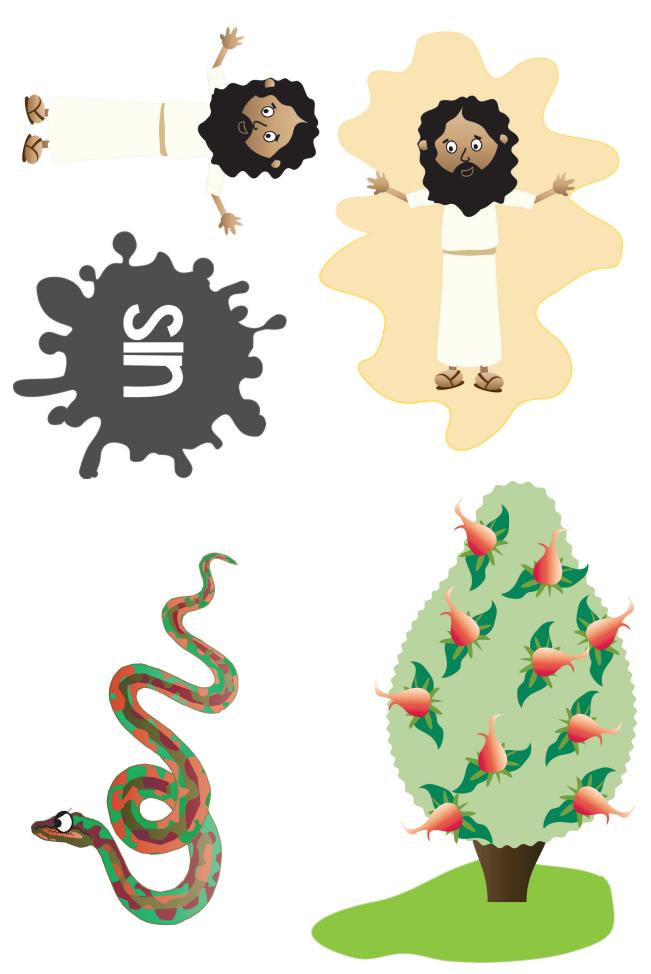

SB1 Adam and Eve

SB11 Group of Hurting, Crying, Dying People

SB2 Perfect Love and Happiness with God

SB12 Broken Friendship with God

SB3 God's Enemy

SB13 God's Enemy Thinking He Had Won

**SB4 X for Spoiled World** 

**SSB14 X for Defeated Enemy** 

SB5 God's Friendship with People Broken

**SB15 Savior Jesus** 

**SB6 Serpent** 

SB16 Jesus Dying for the Sins of God's People

**SB7 Fruit** 

SB9 Sin

SB17 Jesus Risen

SB8 Adam and Eve Disobeying God

SB18 God's People Living Happy with God Forever

SB10 Group of Disobeying People

HSK 6 Bible Story: The Case of the Terrible, Terrible Day Genesis 3-4

SB9 Sin HSK 6 Story

BG3 Tree of the Knowledge of Good and Evil HSK 6 Story

> SB6 Serpent HSK 6 Story

SB11 Group of Hurting, Crying, Dying People HSK 6 Story

SB10 Group of Disobeying People HSK 6 Story SBIA FOR Defeated Finemy
HSK 6 Story