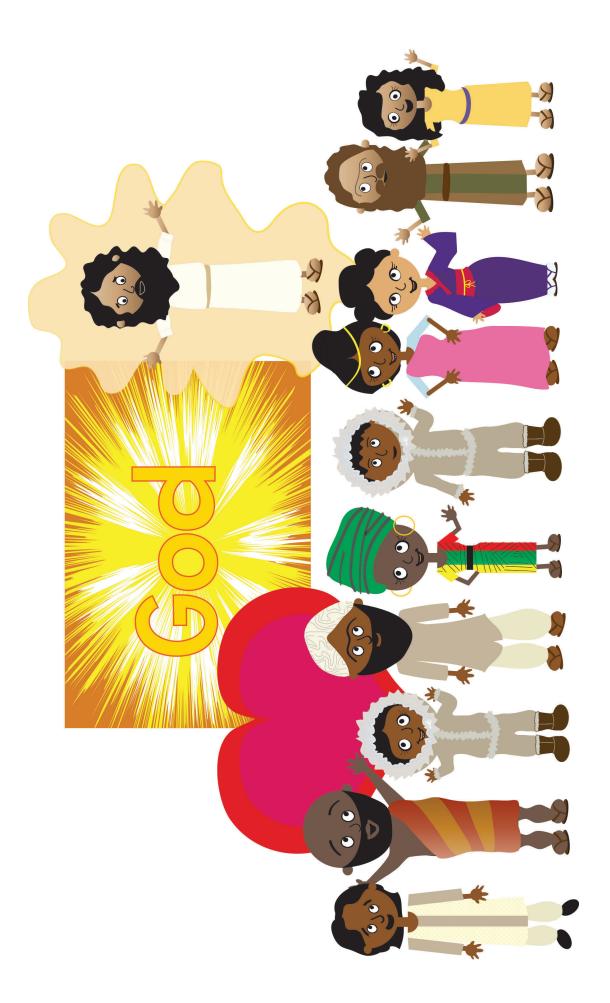

SB1 Adam and Eve

SB11 Group of Hurting, Crying, Dying People

SB2 Perfect Love and Happiness with God

SB12 Broken Friendship with God

SB3 God's Enemy

SB13 God's Enemy Thinking He Had Won

**SB4 X for Spoiled World** 

SB8 Adam and Eve Disobeying God

SB18 God's People Living Happy with God Forever

SB10 Group of Disobeying People

HSK 6 Bible Story: The Case of the Terrible, Terrible Day Genesis 3-4

SB12 Broken Friendship with God HSK 6 Story

SB13 God's Enemy Thinking He Had Won HSK 6 Story SB3 God's Enemy HSK 6 Story

BG2 God's World HSK 6 Story

SB18 Forever Happy with God in Heaven HSK 6 Story

118

SB7 Fruit from the Tree HSK 6 Story