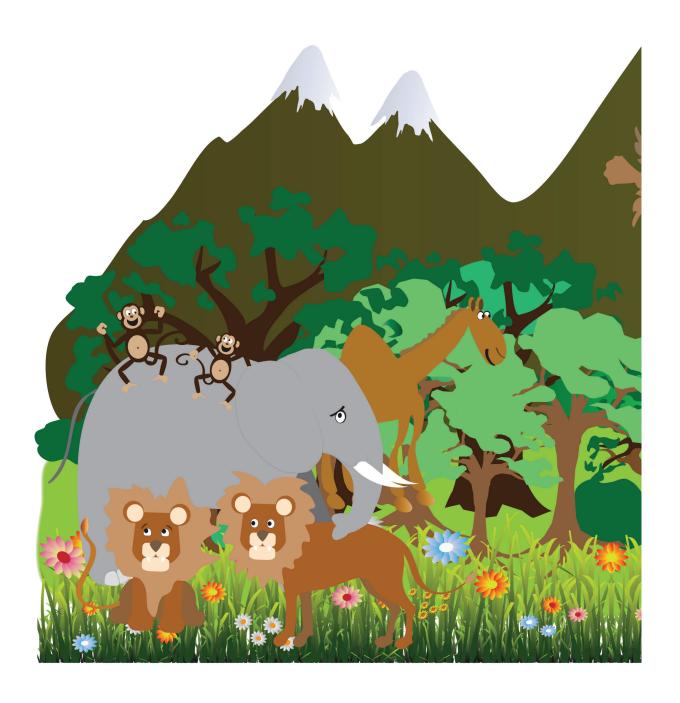

SB12 Broken Friendship with God HSK 6 Story

SB13 God's Enemy Thinking He Had Won HSK 6 Story SB3 God's Enemy HSK 6 Story

BG2 God's World HSK 6 Story

SB18 Forever Happy with God in Heaven HSK 6 Story

118

SB7 Fruit from the Tree HSK 6 Story