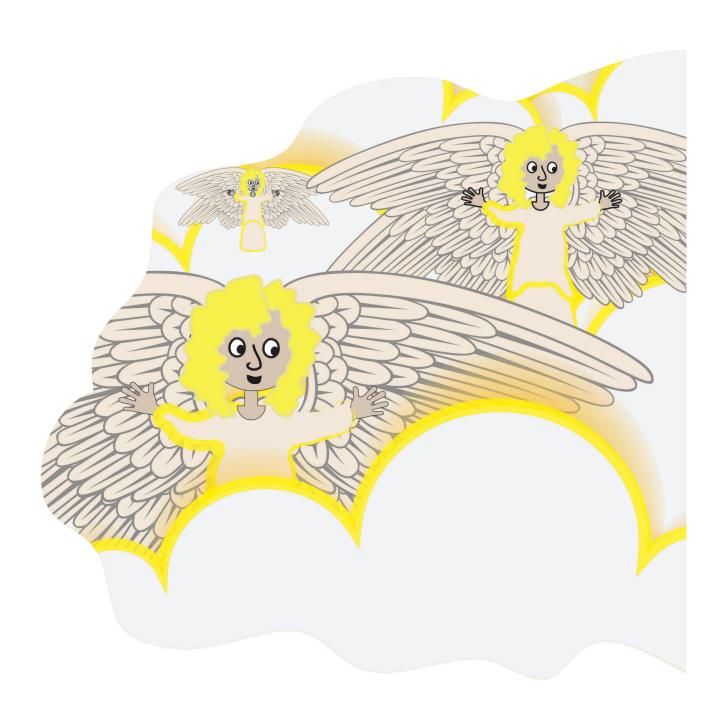

BG4 Cross/Tomb Scene

**BG5 Heaven** 

BG5 Heavens pt 2 of 2 HSK 6 Story glue together, then laminate Put on board BEFORE telling story

BG1 Garden of Eden Scene pg 1 of 2 HSK 6 Story glue together, then laminate Put on board BEFORE telling story