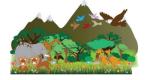

## HSK 6 Storyboard Picture Key: Background Pictures (BG)

Put these pictures in place on your storyboard BEFORE you tell your story.

BG1 Garden of Eden scene

**BG2 God's World** 

BG3 Tree of the Knowledge of Good and Evil

BG5 Heavens pt 2 of 2 HSK 6 Story glue together, then laminate Put on board BEFORE telling story

BG1 Garden of Eden Scene pg 1 of 2 HSK 6 Story glue together, then laminate Put on board BEFORE telling story

BG1 Garden of Eden Scene pg 2 of 2 HSK 6 Story glue together, then laminate Put on board BEFORE telling story

SB1 Adam and Eve HSK 6 Story

> SB2 Perfect Love and Happiness with God HSK 6 Story

SB8 Adam and Eve Disobeying God HSK 6 Story