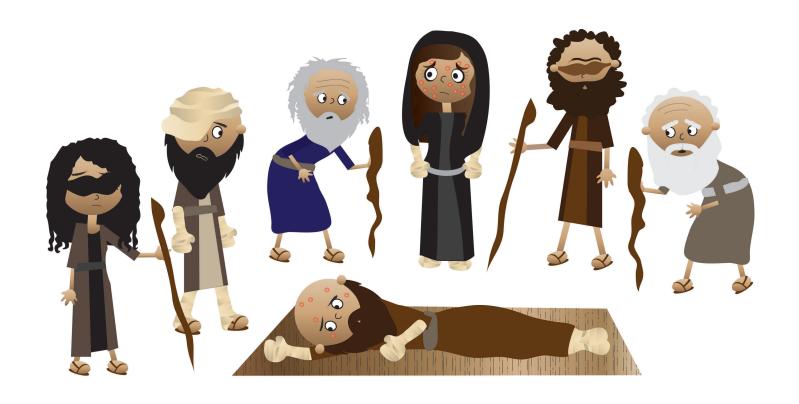

SB1 Adam and Eve

SB11 Group of Hurting, Crying, Dying People

SB2 Perfect Love and Happiness with God

SB12 Broken Friendship with God

SB3 God's Enemy

SB13 God's Enemy Thinking He Had Won

**SB4 X for Spoiled World** 

SB8 Adam and Eve Disobeying God

SB18 God's People Living Happy with God Forever

SB10 Group of Disobeying People

HSK 6 Bible Story: The Case of the Terrible, Terrible Day Genesis 3-4

SB9 Sin HSK 6 Story

BG3 Tree of the Knowledge of Good and Evil HSK 6 Story

> SB6 Serpent HSK 6 Story

SB11 Group of Hurting, Crying, Dying People HSK 6 Story

SB10 Group of Disobeying People HSK 6 Story SBIA FOR Defeated Finemy
HSK 6 Story