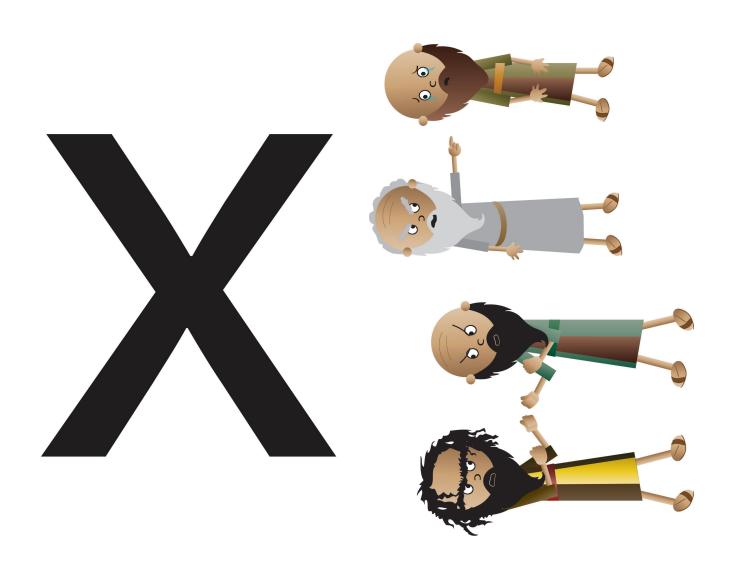

SB1 Adam and Eve

SB11 Group of Hurting, Crying, Dying People

SB2 Perfect Love and Happiness with God

SB12 Broken Friendship with God

SB3 God's Enemy

SB13 God's Enemy Thinking He Had Won

**SB4 X for Spoiled World** 

**SSB14 X for Defeated Enemy** 

SB5 God's Friendship with People Broken

**SB15 Savior Jesus** 

**SB6 Serpent** 

SB16 Jesus Dying for the Sins of God's People

**SB7 Fruit** 

SB9 Sin

SB17 Jesus Risen

SB5 Perfect Love and Happiness with God Broken HSK 6 Story

SB16 Jesus Pays for the Sins of God's People HSK 6 Story

SB4 X for Spoiled World HSK 6 Story

SB17 Risen Jesus HSK 6 Story

SB15 The Savior, Jesus HSK 6 Story