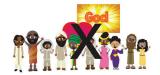

**SB1 Adam and Eve** 

SB11 Group of Hurting, Crying, Dying People

SB2 Perfect Love and Happiness with God

SB12 Broken Friendship with God

**SB3 God's Enemy** 

SB13 God's Enemy Thinking He Had Won

**SB4 X for Spoiled World** 

**SSB14 X for Defeated Enemy** 

SB5 God's Friendship with People Broken

**SB15 Savior Jesus** 

**SB6 Serpent** 

SB16 Jesus Dying for the Sins of God's People

**SB7 Fruit** 

SB9 Sin

SB17 Jesus Risen