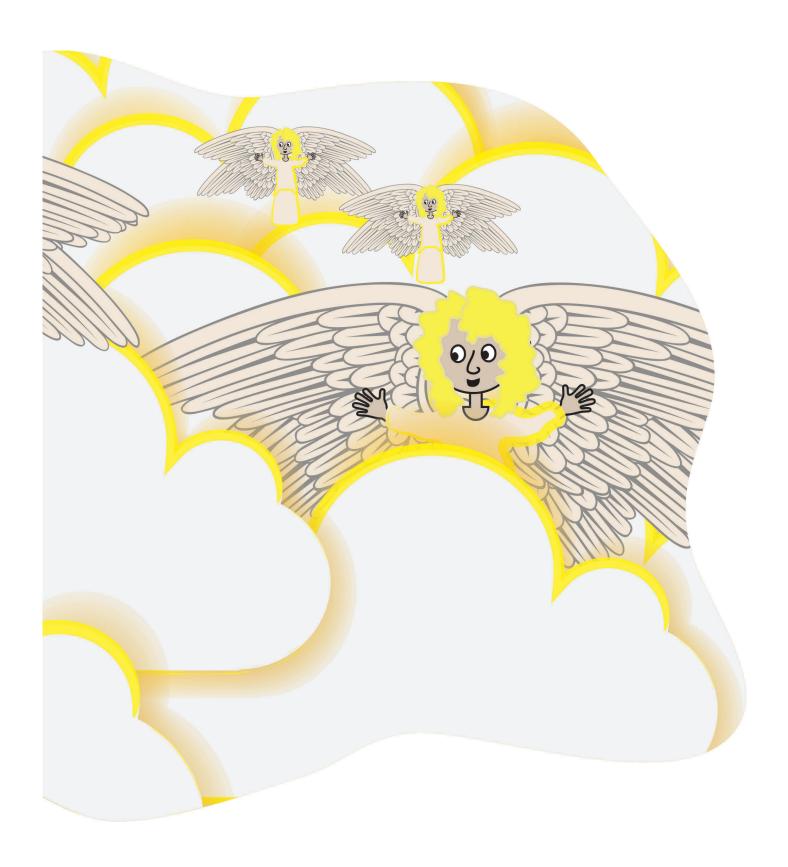

BG4 Cross/Tomb Scene

**BG5 Heaven** 

BG4 Cross/Tomb pt 1 of 2 HSK 6 Story glue together, then laminate Put on board BEFORE telling story

BG4 Cross/Tomb pt 2 of 2 HSK 6 Story glue together, then laminate Put on board BEFORE telling story

BG5 Heavens pt 1 of 2 HSK 6 Story glue together, then laminate Put on board BEFORE telling story

BG5 Heavens pt 2 of 2 HSK 6 Story glue together, then laminate Put on board BEFORE telling story

BG1 Garden of Eden Scene pg 1 of 2 HSK 6 Story glue together, then laminate Put on board BEFORE telling story