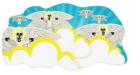

BG4 Cross/Tomb Scene

**BG5 Heaven** 

BG4 Cross/Tomb pt 1 of 2 HSK 6 Story glue together, then laminate Put on board BEFORE telling story

BG4 Cross/Tomb pt 2 of 2 HSK 6 Story glue together, then laminate Put on board BEFORE telling story

BG5 Heavens pt 1 of 2 HSK 6 Story glue together, then laminate Put on board BEFORE telling story

BG5 Heavens pt 2 of 2 HSK 6 Story glue together, then laminate Put on board BEFORE telling story

BG1 Garden of Eden Scene pg 1 of 2 HSK 6 Story glue together, then laminate Put on board BEFORE telling story