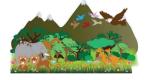

## HSK 6 Storyboard Picture Key: Background Pictures (BG)

Put these pictures in place on your storyboard BEFORE you tell your story.

BG1 Garden of Eden scene

**BG2 God's World** 

BG3 Tree of the Knowledge of Good and Evil