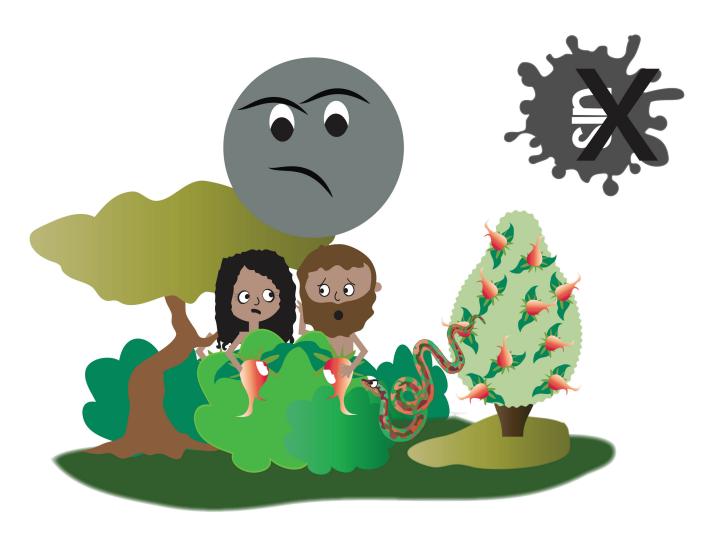

SB7 Satan Tempting Adam and Eve DDD 3.3 Story

SB15 Abraham's Family DDD 3.3 Story

SB21 God's Son Born in Bethlehem DDD 3.3 Story

SB26 Men Take Jesus to Be Buried DDD 3.3 Story

SB28 The Holy Spirit in God's People DDD 3.3 Story