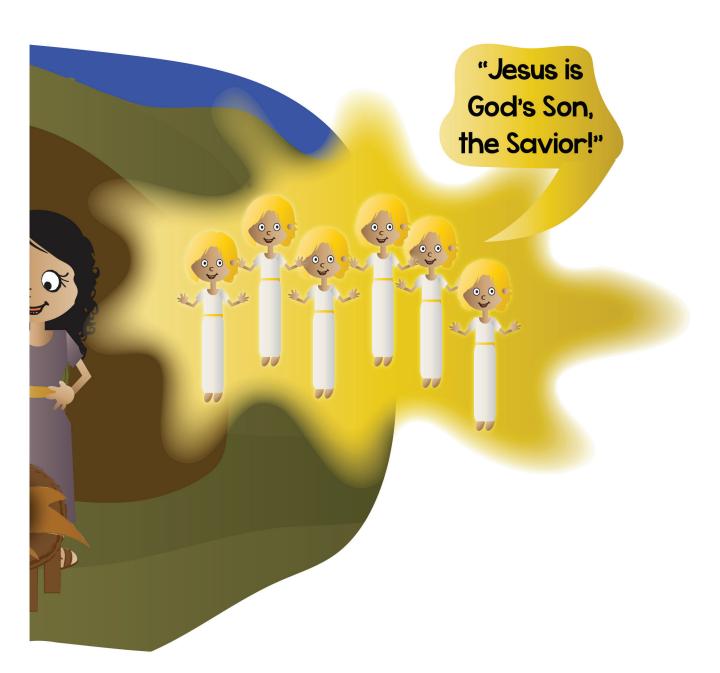

BG4 Garden Tomb pt 1 of 2 DDD 3.3 Story Laminate Pieces Together Place on board BEFORE telling story

BG5 Tomb Stone DDD 3.3 Story Place on board BEFORE telling story

SB27 Risen Jesus DDD 3.3 Story

BG4 Garden Tomb pt 2 of 2 DDD 3.3 Story Laminate Pieces Together Place on board BEFORE telling story