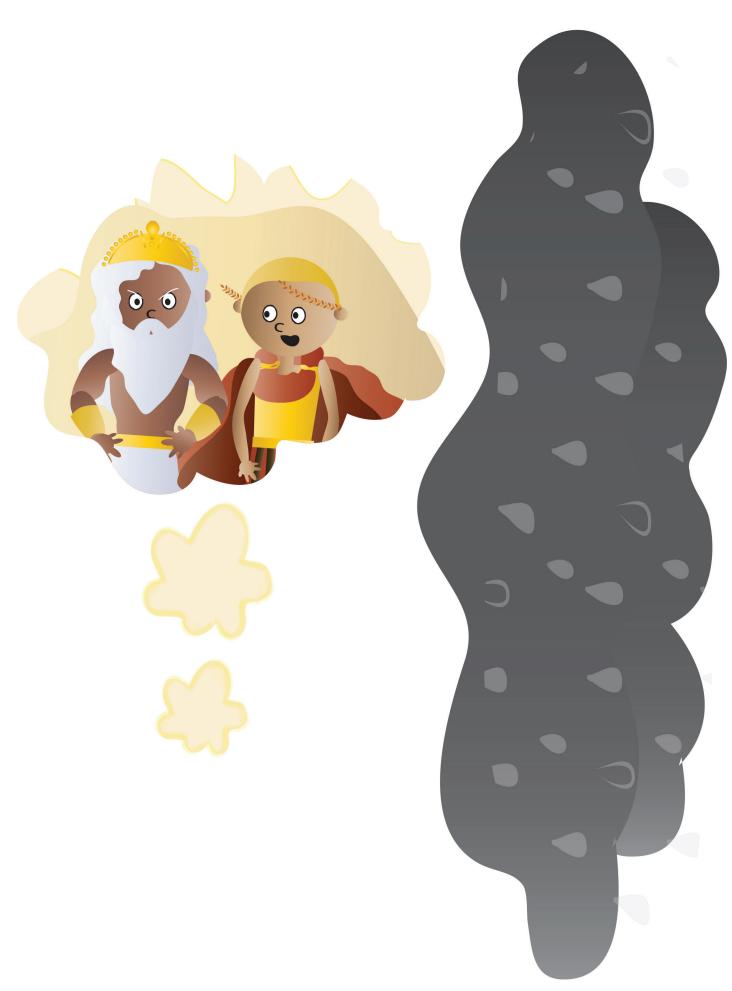

SB10 Leafy Crowns and Bull Worship Gifts DDD 1.2 Story

SB5 People of Lystra Worshipping Fake Gods DDD 1.2 Story

SB13 Enemies DDD 1.2 Story

SB18 Paul and Barnabas Being Taken Care of DDD 1.2 Story

SB15 Paul Dragged Outside of Town