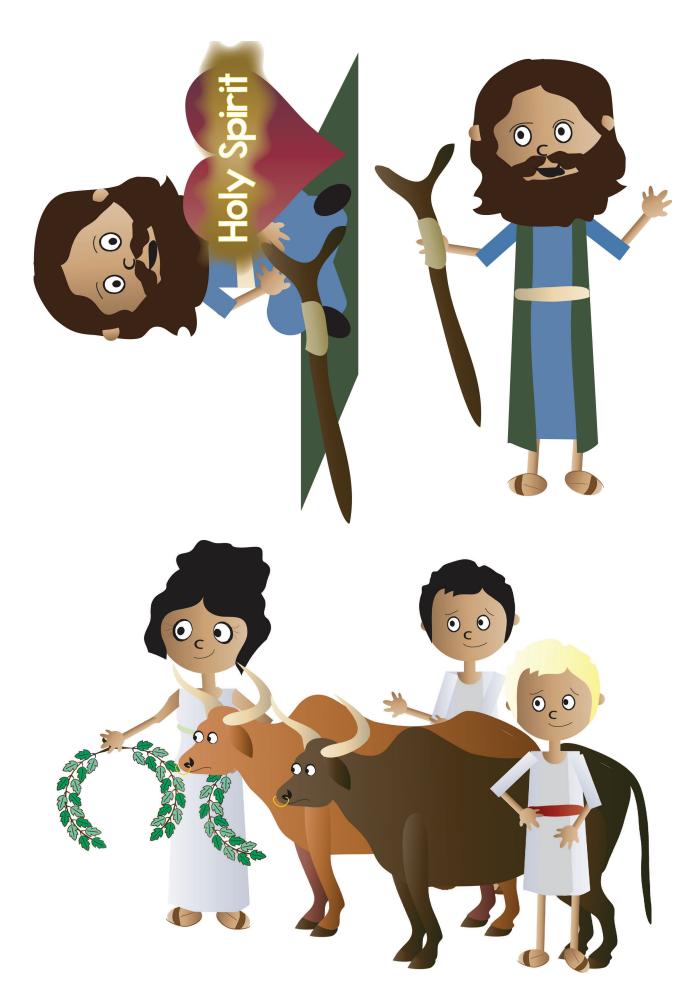

SB7 Holy Spirit Working in Heart of Lame Man

**SB8 Healed Lame Man** 

SB9 Paul and Barnabas Are Gods!

SB10 Leafy Crowns and Bull Worship Gifts

SB11 God

SB12 Joy in Your Heart

**SB13 Enemies** 

**SB14 Throw Stones at Paul** 

BG5 Rain DDD 1.2 Story

SB2 The Gospel DDD 1.2 Story

SB6 People of Lytra Gathering to Hear about Jesus DDD 1.2 Story

> SB11 God DDD 1.2 Story

SB8 Healed Lame Man DDD 1.2 Story

SB7 Holy Spirit Working in Heart of Lame Man DDD 1.2 Story

SB10 Leafy Crowns and Bull Worship Gifts DDD 1.2 Story

SB5 People of Lystra Worshipping Fake Gods DDD 1.2 Story

SB13 Enemies DDD 1.2 Story

SB18 Paul and Barnabas Being Taken Care of DDD 1.2 Story

SB15 Paul Dragged Outside of Town