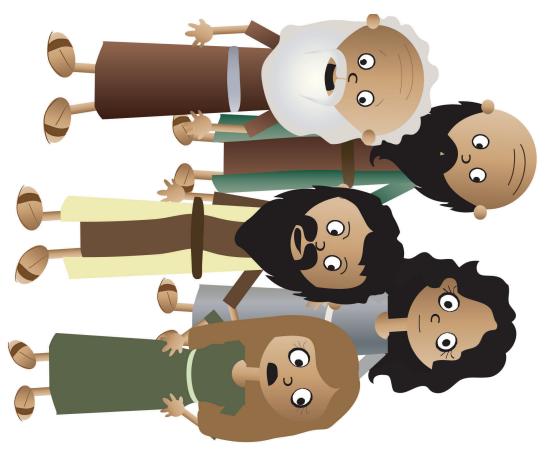

SB1 Paul and Barnabas Love Jesus

**SBG2 The Gospel** 

SB3 Paul and Barnabas Walking

SB4 Paul and Barnabas in Lystra Telling about Jesus

SB5 People of Lystra Worshipping Fake Gods (Zeus & Hermes)

SB6 People of Lytra Gathering to Hear about Jesus

SB7 Holy Spirit Working in Heart of Lame Man

**SB8 Healed Lame Man** 

SB9 Paul and Barnabas Are Gods!

SB10 Leafy Crowns and Bull Worship Gifts

SB11 God

SB12 Joy in Your Heart

**SB13 Enemies** 

**SB14 Throw Stones at Paul** 

SB15 Paul Dragged Outside of Town

SB16 New Believers Go to Paul

SB17 New Believers Take Care of Paul

SB18 Paul and Barnabas Being Taken Care of

SB19 Paul and Barnabas Leaving Town Hurt

SB20 Happy

Unit 1, Bible Trtuh 2: The Case of the Whispering World Acts 14