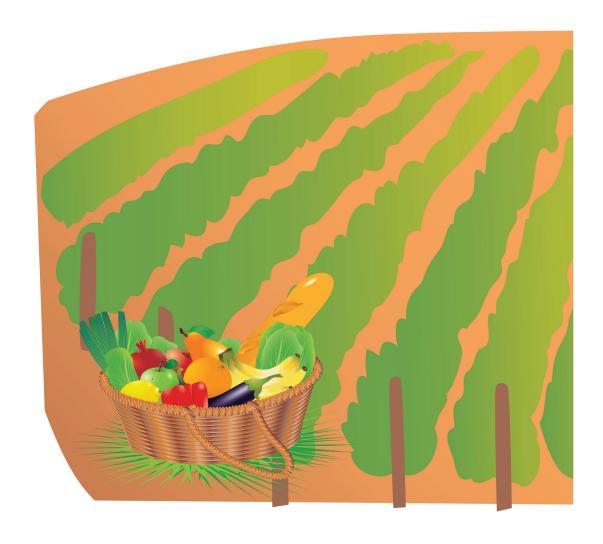

## Big Question 1, Bible Truth 2 Storyboard Background Pictures Key (BG)

Put these pictures in place on your storyboard BEFORE you tell your story.

BG1 and BG 2 Road

BG3 Lystra

BG4 Sky

BG5 Rain

BG6. Earth

BG7 Crops

BG4 Sky pt 1 of 2 DDD 1.2 Story glue together, then laminate Place on board BEFORE telling story

BG4 Sky pt 2 of 2 DDD 1.2 Story glue together, then laminate Place on board BEFORE telling story

BG7 Crops pt 1 of 2 DDD 1.2 Story glue together, then laminate Place on board BEFORE telling story

BG7 Crops pt 2 of 2 DDD 1.2 Story glue together, then laminate Place on board BEFORE telling story

BG6 Earth pt 1 of 2 DDD 1.2 Story glue together, then laminate Place on board BEFORE telling story

BG6 Earth pt 2 of 2 DDD 1.2 Story glue together, then laminate Place on board BEFORE telling story