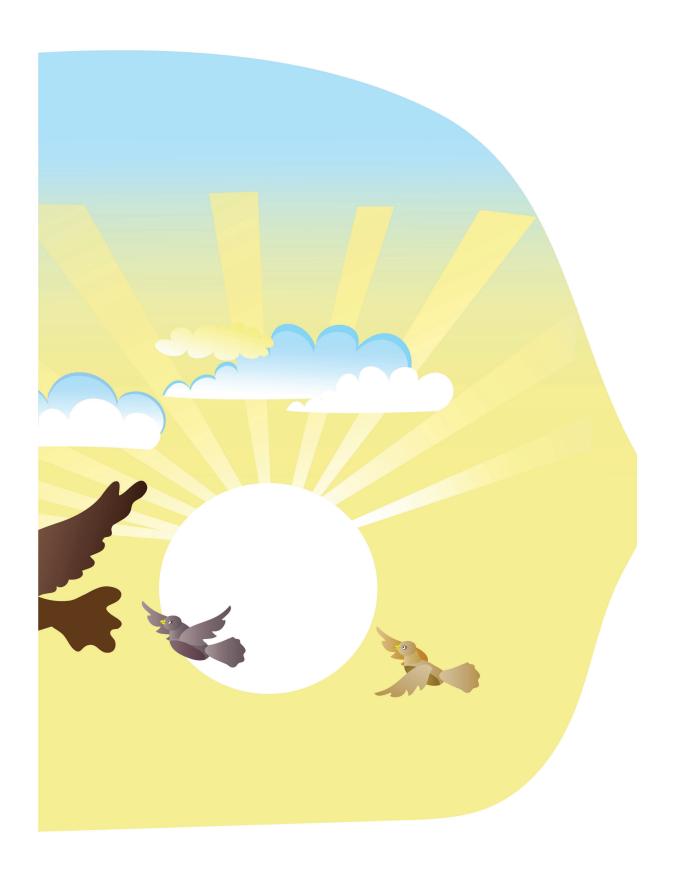

## Big Question 1, Bible Truth 2 Storyboard Background Pictures Key (BG)

Put these pictures in place on your storyboard BEFORE you tell your story.

BG1 and BG 2 Road

BG3 Lystra

BG4 Sky

BG5 Rain

BG6. Earth

BG7 Crops

BG4 Sky pt 1 of 2 DDD 1.2 Story glue together, then laminate Place on board BEFORE telling story

BG4 Sky pt 2 of 2 DDD 1.2 Story glue together, then laminate Place on board BEFORE telling story

BG7 Crops pt 1 of 2 DDD 1.2 Story glue together, then laminate Place on board BEFORE telling story