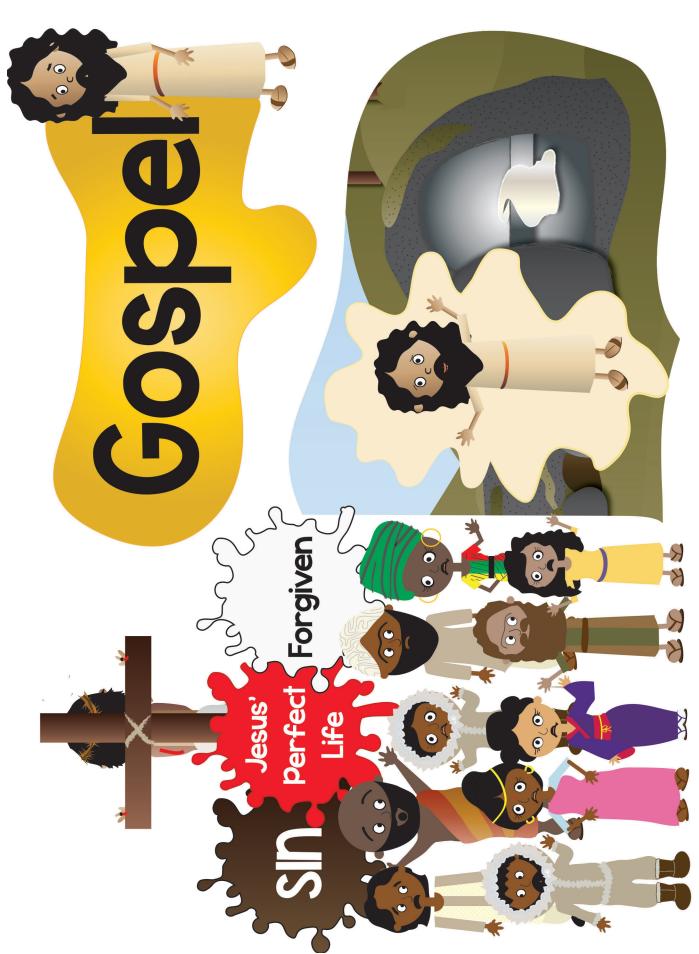

SB1 Paul and Barnabas Love Jesus

**SBG2 The Gospel** 

SB3 Paul and Barnabas Walking

SB4 Paul and Barnabas in Lystra Telling about Jesus

SB5 People of Lystra Worshipping Fake Gods (Zeus & Hermes)

SB6 People of Lytra Gathering to Hear about Jesus

BG5 Rain DDD 1.2 Story

SB2 The Gospel DDD 1.2 Story

SB6 People of Lytra Gathering to Hear about Jesus DDD 1.2 Story

> SB11 God DDD 1.2 Story

SB8 Healed Lame Man DDD 1.2 Story

SB7 Holy Spirit Working in Heart of Lame Man DDD 1.2 Story