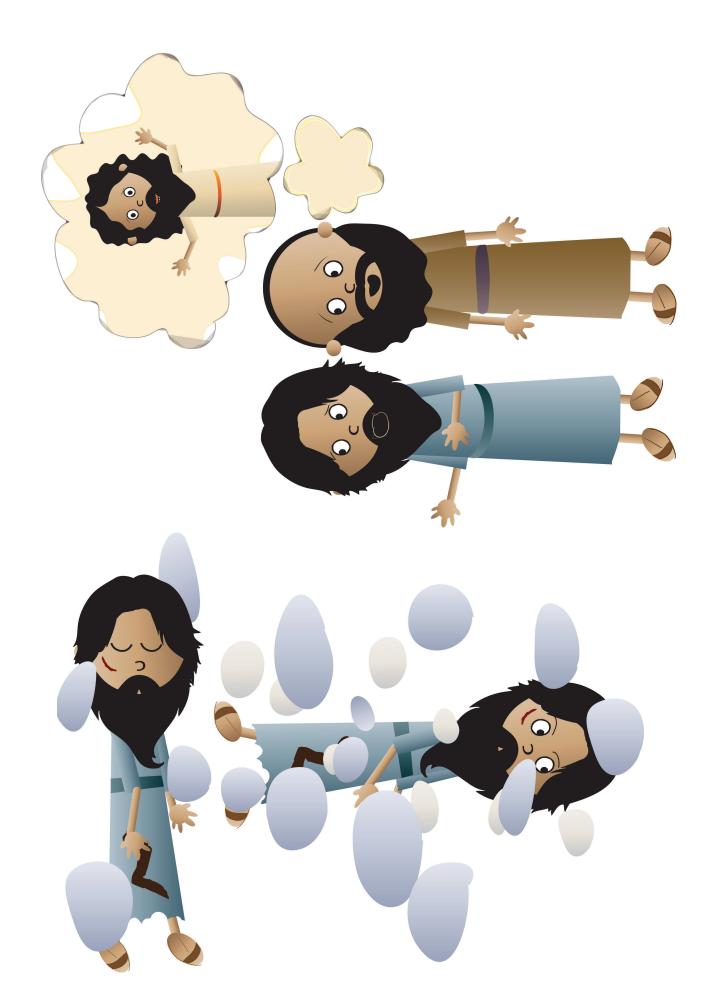

SB1 Paul and Barnabas Love Jesus

**SBG2 The Gospel** 

SB3 Paul and Barnabas Walking

SB4 Paul and Barnabas in Lystra Telling about Jesus

SB5 People of Lystra Worshipping Fake Gods (Zeus & Hermes)

SB6 People of Lytra Gathering to Hear about Jesus

SB7 Holy Spirit Working in Heart of Lame Man

**SB8 Healed Lame Man** 

SB9 Paul and Barnabas Are Gods!

SB10 Leafy Crowns and Bull Worship Gifts

SB11 God

SB12 Joy in Your Heart

**SB13 Enemies** 

**SB14 Throw Stones at Paul** 

SB15 Paul Dragged Outside of Town

SB16 New Believers Go to Paul

SB17 New Believers Take Care of Paul

SB18 Paul and Barnabas Being Taken Care of

SB19 Paul and Barnabas Leaving Town Hurt

SB20 Happy

Unit 1, Bible Trtuh 2: The Case of the Whispering World Acts 14