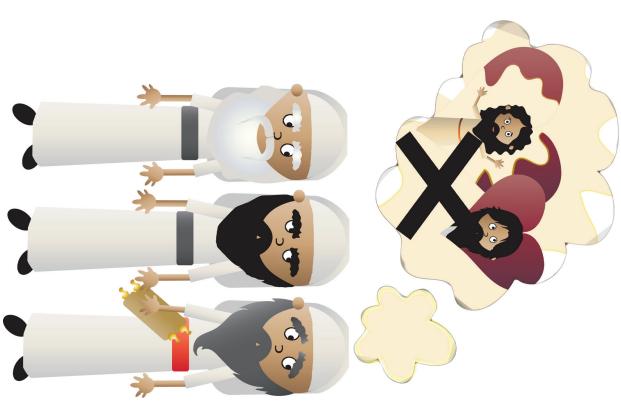

SB7 Holy Spirit Working in Heart of Lame Man

**SB8 Healed Lame Man** 

SB9 Paul and Barnabas Are Gods!

SB10 Leafy Crowns and Bull Worship Gifts

SB11 God

SB12 Joy in Your Heart

**SB13 Enemies** 

**SB14 Throw Stones at Paul** 

SB15 Paul Dragged Outside of Town

SB16 New Believers Go to Paul

SB17 New Believers Take Care of Paul

SB18 Paul and Barnabas Being Taken Care of

SB19 Paul and Barnabas Leaving Town Hurt

SB20 Happy

Unit 1, Bible Trtuh 2: The Case of the Whispering World Acts 14