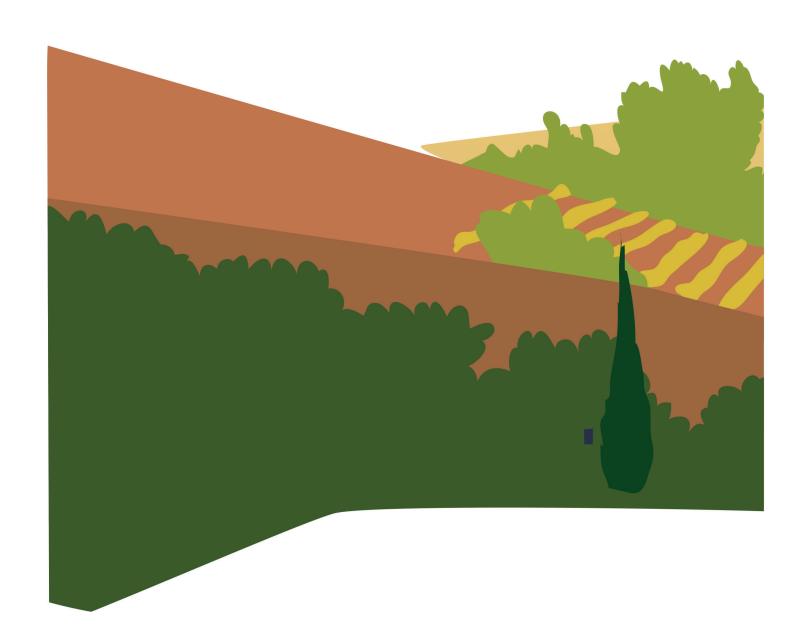

## Big Question 1, Bible Truth 2 Storyboard Background Pictures Key (BG)

Put these pictures in place on your storyboard BEFORE you tell your story.

BG1 and BG 2 Road

BG3 Lystra

BG4 Sky

BG5 Rain

BG6. Earth

BG7 Crops

BG3 Lystra pt 1 of 2 DDD 1.2 Story glue together, then laminate Place on board BEFORE telling story

BG3 Lystra pt 2 of 2 DDD 1.2 Story glue together, then laminate Place on board BEFORE telling story

BG9 Other Town pt 1 of 2 DDD 1.2 Story glue together, then laminate Place on board BEFORE telling story