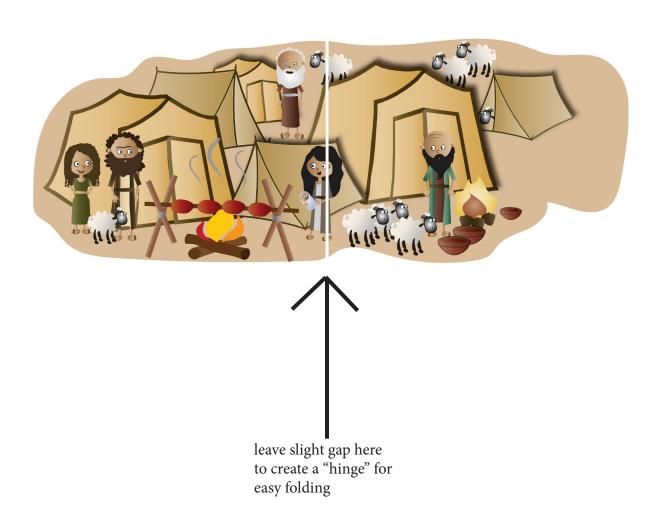

## NOTE:

Some of the larger images are assembled from two or more pages. You can make these easier to fold by leaving a small gap in the lamination between the pieces. This allows you to fold the image along the gap.

BG3 Lystra pt 1 of 2 DDD 1.2 Story glue together, then laminate Place on board BEFORE telling story

BG3 Lystra pt 2 of 2 DDD 1.2 Story glue together, then laminate Place on board BEFORE telling story

BG9 Other Town pt 1 of 2 DDD 1.2 Story glue together, then laminate Place on board BEFORE telling story