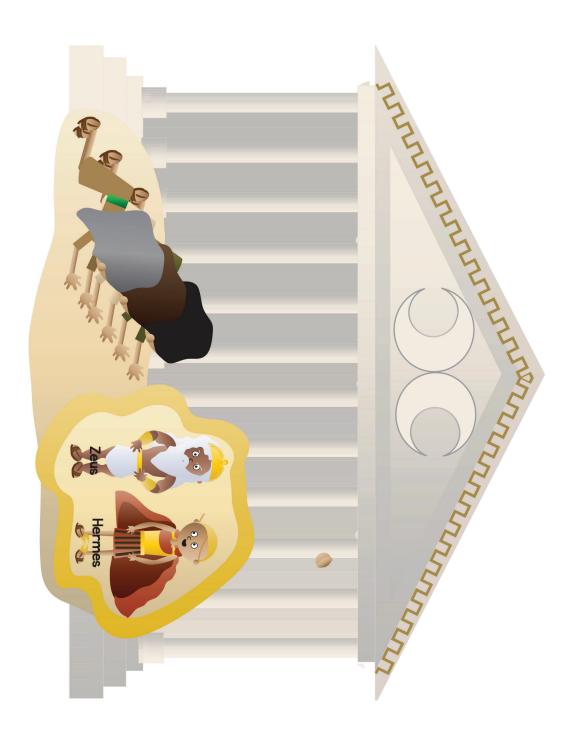

SB1 Paul and Barnabas Love Jesus

**SBG2 The Gospel** 

SB3 Paul and Barnabas Walking

SB4 Paul and Barnabas in Lystra Telling about Jesus

SB5 People of Lystra Worshipping Fake Gods (Zeus & Hermes)

SB6 People of Lytra Gathering to Hear about Jesus

SB10 Leafy Crowns and Bull Worship Gifts DDD 1.2 Story

SB5 People of Lystra Worshipping Fake Gods DDD 1.2 Story

SB13 Enemies DDD 1.2 Story

SB18 Paul and Barnabas Being Taken Care of DDD 1.2 Story

SB15 Paul Dragged Outside of Town