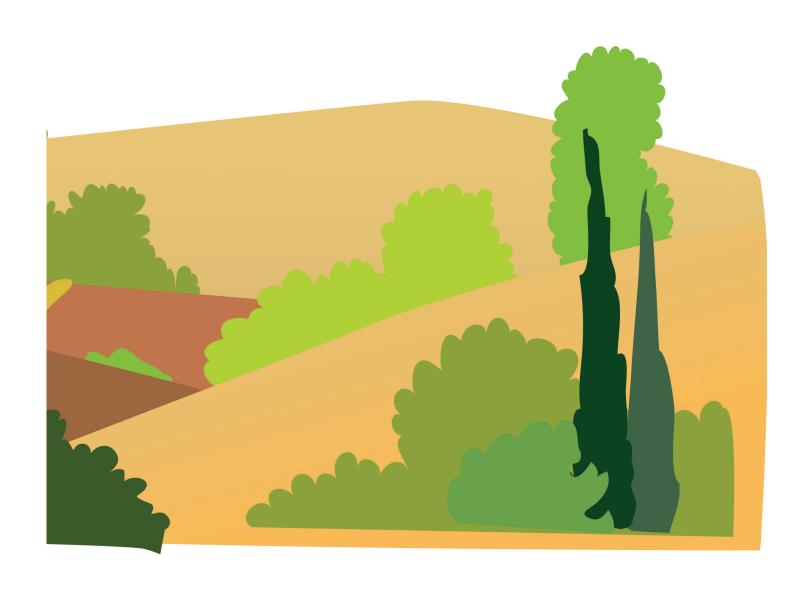

## Big Question 1, Bible Truth 2 Storyboard Background Pictures Key (BG)

Put these pictures in place on your storyboard BEFORE you tell your story.

BG1 and BG 2 Road

BG3 Lystra

BG4 Sky

BG5 Rain

BG6. Earth

BG7 Crops

BG3 Lystra pt 1 of 2 DDD 1.2 Story glue together, then laminate Place on board BEFORE telling story

BG3 Lystra pt 2 of 2 DDD 1.2 Story glue together, then laminate Place on board BEFORE telling story

BG9 Other Town pt 1 of 2 DDD 1.2 Story glue together, then laminate Place on board BEFORE telling story

BG9 Other Town pt 1 of 2 DDD 1.2 Story glue together, then laminate Place on board BEFORE telling story

SB1 Paul and Barnabas Love Jesus DDD 1.2 Story

SB20 Happy DDD 1.2 Story

> SB19 Paul and Barnabas Leaving Town Hurt DDD 1.2 Story