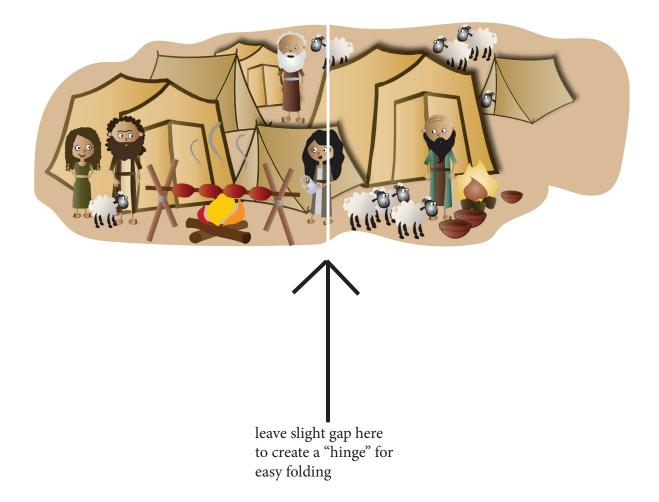

## NOTE:

Some of the larger images are assembled from two or more pages. You can make these easier to fold by leaving a small gap in the lamination between the pieces. This allows you to fold the image along the gap.

BG4 Bethlehem pt 1 of 2 DDD 2.2 Story glue together, then laminate Place on board BEFORE telling story

> SB6 Herod's Plan to Get Rid of the New King DDD 2.2 Story

BG4 Bethlehem pt 2 of 2 DDD 2.2 Story glue together, then laminate Place on board BEFORE telling story