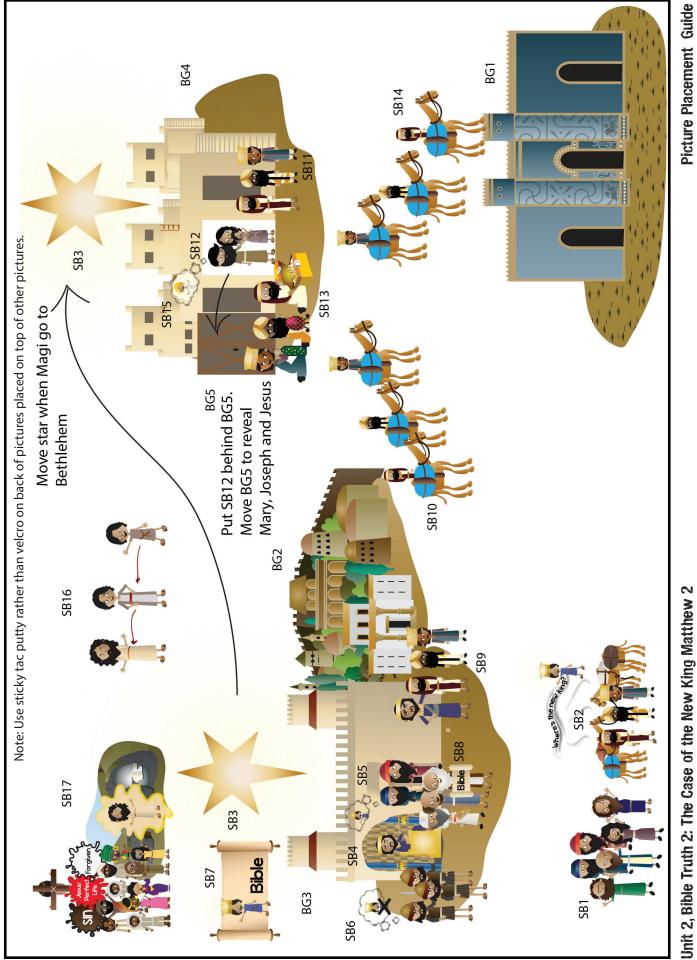

## Big Question 2, Bible Truth 2 Storyboard Background Pictures Key (BG)

Put these pictures in place on your storyboard BEFORE you tell your story.

## **Big Question 2, Bible Truth 2 Storyboard Pictures Key (SB)**

Store these pictures in numerical order in your HSK Bible Folder. Add these to your story as you tell it. Numbers correspond to placement order.

**SB1 People Excited about Magi** 

SB2 The Magi Asking about the New King

SB10 Magi Going to Bethlehem

SB11 Magi at Mary and Joseph's House

SB12 Mary, Joseph and Jesus

SB13 The Magi **Give Their Gifts** 

SB14 The Magi Warned to Not Go Back to Herod

SB15 God Warns Joseph in a Dream

SB16 Jesus Grows Up

SB17 Jesus Dies on The Cross to Save God's People

SB3 The Special Star

SB4 King Herod in His Palace

SB5 People Telling the King Who The Magi Were Looking For

SB6 Herod's Plan to Get Rid of the New King

SB7 Look in the Bible to Find Where the Savior-King Will Be Born

SB8 The Teachers Who Know God's Word

SB9 King Herod Ordering the Magi to Find the New King

BG1 Country to the East pt 1 of 2 DDD 2.2 Story glue together, then laminate Place on board BEFORE telling story

BG5 Door to Mary and Joseph's House DDD 2.2 Story Place on board BEFORE telling story SB8 The Teachers Who Know God's Word DDD 2.2 Story

BG1 Country to the East pt 2 of 2 DDD 2.2 Story glue together, then laminate Place on board BEFORE telling story

SB12 Mary, Joseph and Jesus DDD 2.2

SB15 God Warns Joseph in a Dream DDD 2.2

BG3 Herod's Palace pt 1 of 2 DDD 2.2 Story glue together, then laminate Place on board BEFORE telling story

SB11 Magi at Mary and Joseph's House DDD 2.2 Story

BG3 Herod's Palace pt 2 of 2 DDD 2.2 Story glue together, then laminate Place on board BEFORE telling story

> SB13 The Magi Give Their Gifts DDD 2.2 Story

BG4 Bethlehem pt 1 of 2 DDD 2.2 Story glue together, then laminate Place on board BEFORE telling story

> SB6 Herod's Plan to Get Rid of the New King DDD 2.2 Story

BG4 Bethlehem pt 2 of 2 DDD 2.2 Story glue together, then laminate Place on board BEFORE telling story

> SB5 People Telling the King Who The Magi Were Looking For DDD 2.2 Story

BG2 Jerusalem pt 1 of 2 DDD 2.2 Story glue together, then laminate Place on board BEFORE telling story

BG2 Jerusalem pt 1 of 2 DDD 2.2 Story glue together, then laminate Place on board BEFORE telling story