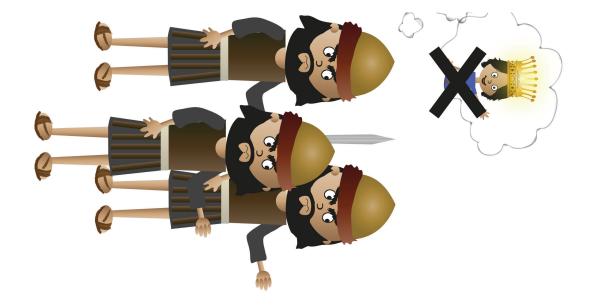

BG4 Bethlehem pt 1 of 2 DDD 2.2 Story glue together, then laminate Place on board BEFORE telling story

> SB6 Herod's Plan to Get Rid of the New King DDD 2.2 Story

BG4 Bethlehem pt 2 of 2 DDD 2.2 Story glue together, then laminate Place on board BEFORE telling story