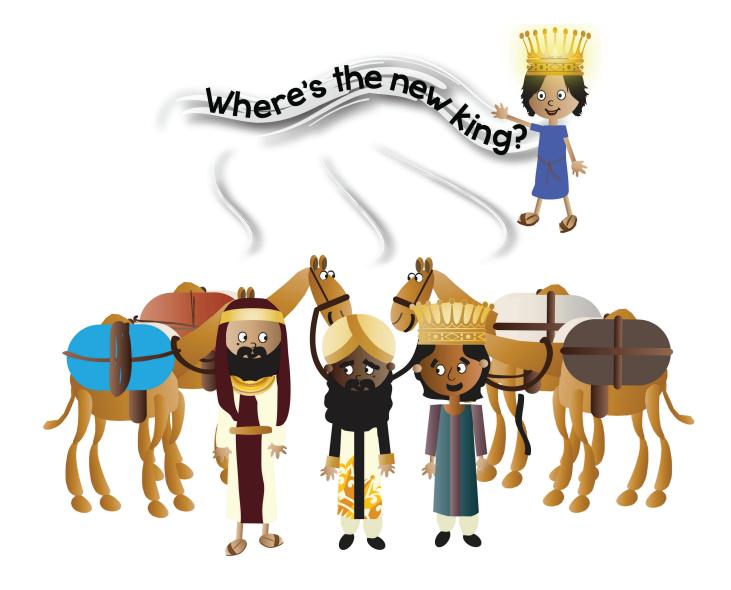

**SB1 People Excited about Magi** 

SB2 The Magi Asking about the New King

SB10 Magi Going to Bethlehem

SB11 Magi at Mary and Joseph's House

SB12 Mary, Joseph and Jesus

SB13 The Magi **Give Their Gifts** 

SB14 The Magi Warned to Not Go Back to Herod

> SB5 People Telling the King Who The Magi Were Looking For DDD 2.2 Story

BG2 Jerusalem pt 1 of 2 DDD 2.2 Story glue together, then laminate Place on board BEFORE telling story

BG2 Jerusalem pt 1 of 2 DDD 2.2 Story glue together, then laminate Place on board BEFORE telling story