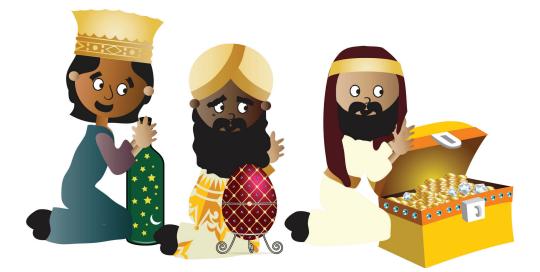

SB11 Magi at Mary and Joseph's House DDD 2.2 Story

BG3 Herod's Palace pt 2 of 2 DDD 2.2 Story glue together, then laminate Place on board BEFORE telling story

> SB13 The Magi Give Their Gifts DDD 2.2 Story