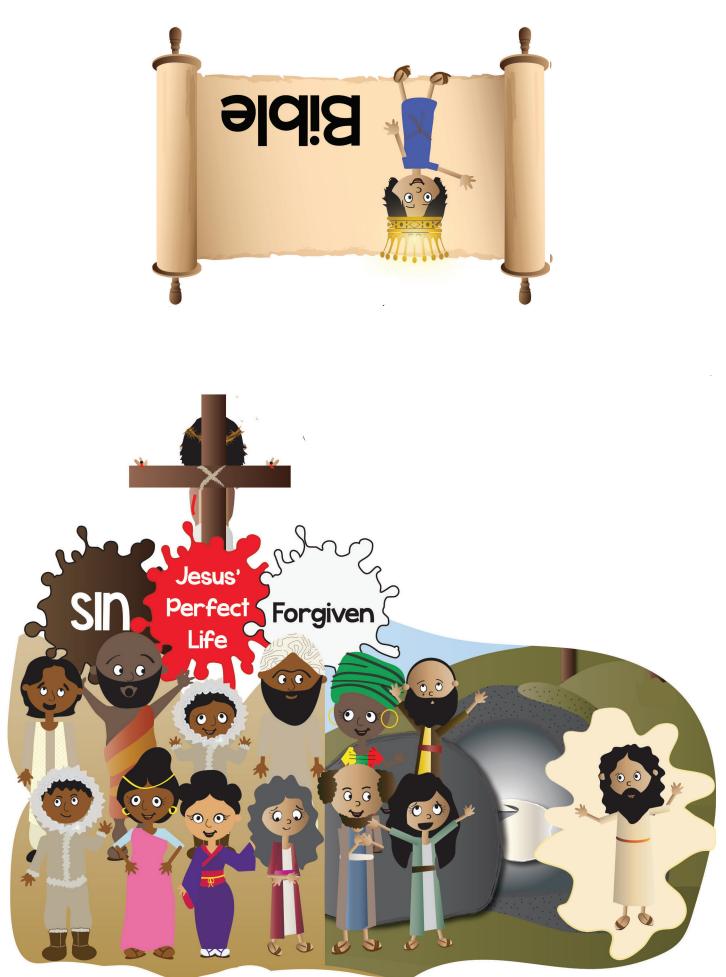

SB15 God Warns Joseph in a Dream

SB16 Jesus Grows Up

SB17 Jesus Dies on The Cross to Save God's People

SB3 The Special Star

SB4 King Herod in His Palace

SB5 People Telling the King Who The Magi Were Looking For

SB7 Look in the Bible to Find Where the Savior-King Will Be Born DDD 2.2 Story

SB17 Jesus Dies on The Cross to Save God's People DDD 2.2

٥٫٥ o<sub>c</sub> ال ال 66

SB2 The Magi Asking about the New King DDD 2.2 Story