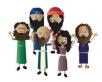

SB8 The Teachers Who Know God's Word DDD 2.2 Story

SB17 Jesus Dies on The Cross to Save God's People DDD 2.2

BG5 Door to Mary and Joseph's House DDD 2.2 Story Place on board BEFORE telling story

> SB12 Mary, Joseph and Jesus DDD 2.2