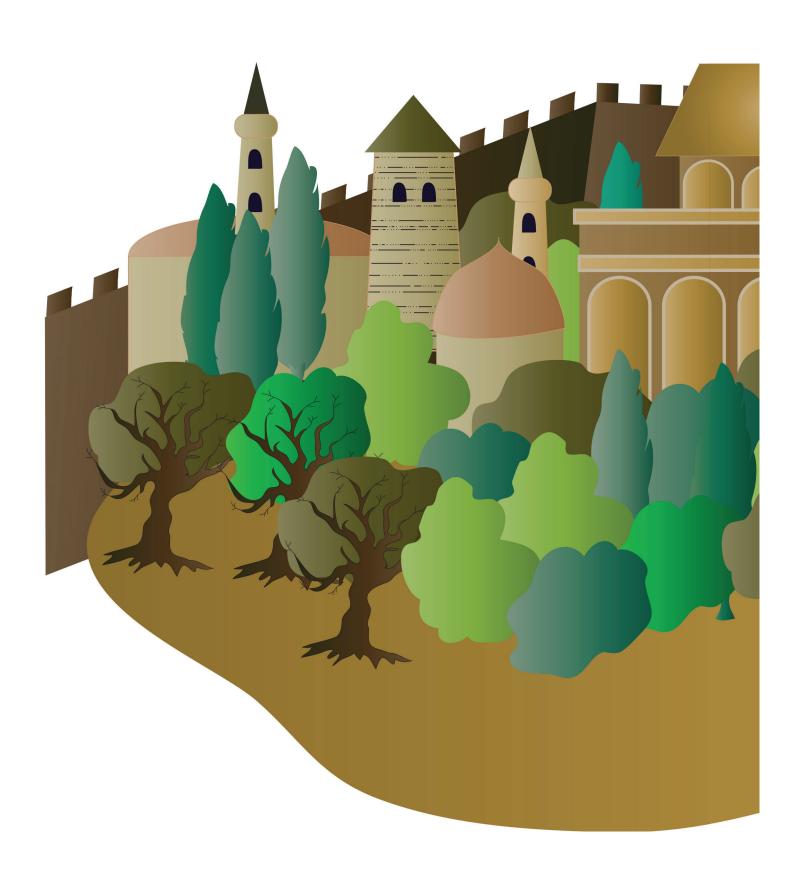

BG4 Bethlehem pt 1 of 2 DDD 2.2 Story glue together, then laminate Place on board BEFORE telling story

BG4 Bethlehem pt 2 of 2 DDD 2.2 Story glue together, then laminate Place on board BEFORE telling story