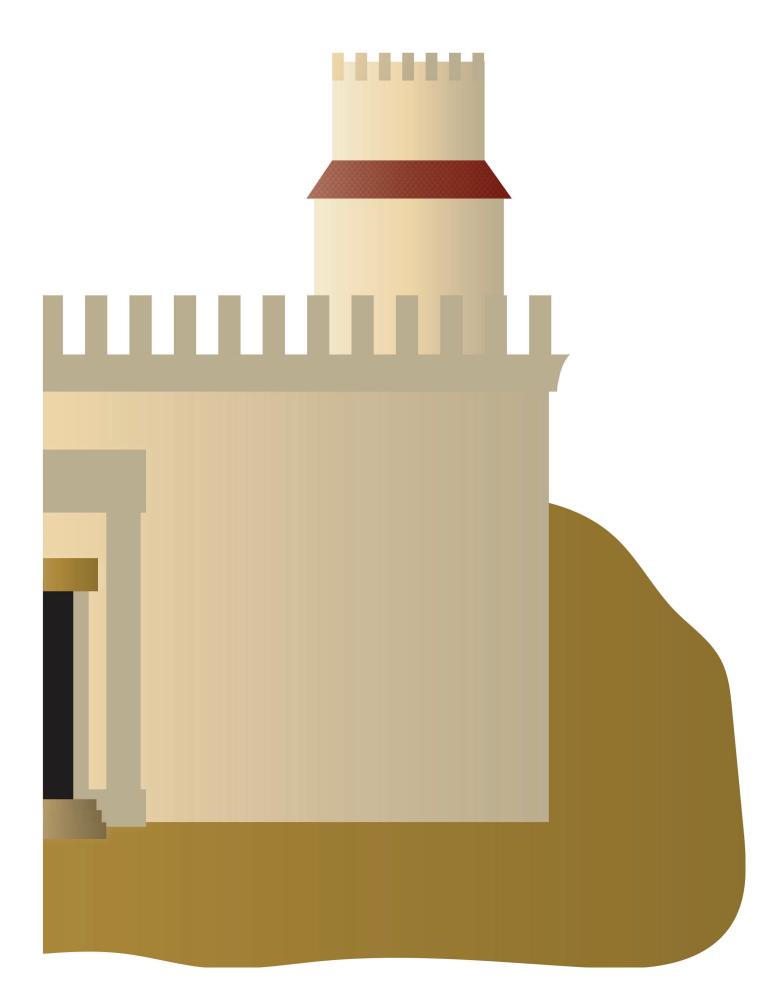

BG3 Herod's Palace pt 1 of 2 DDD 2.2 Story glue together, then laminate Place on board BEFORE telling story

BG3 Herod's Palace pt 2 of 2 DDD 2.2 Story glue together, then laminate Place on board BEFORE telling story