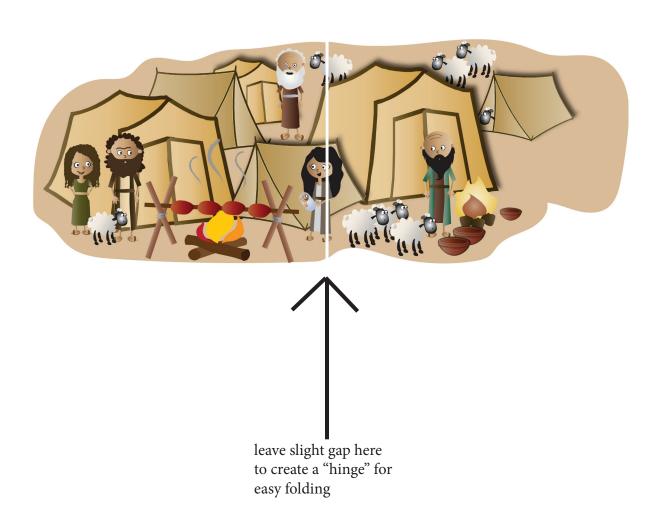

## NOTE:

Some of the larger images are assembled from two or more pages. You can make these easier to fold by leaving a small gap in the lamination between the pieces. This allows you to fold the image along the gap.

BG3 Herod's Palace pt 1 of 2 DDD 2.2 Story glue together, then laminate Place on board BEFORE telling story

BG3 Herod's Palace pt 2 of 2 DDD 2.2 Story glue together, then laminate Place on board BEFORE telling story