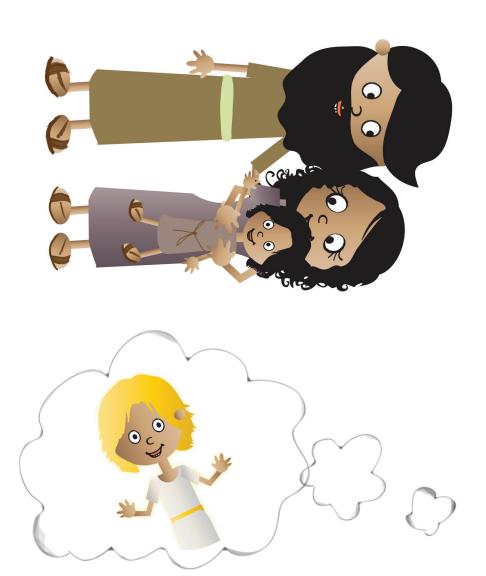

> > SB15 God Warns Joseph in a Dream DDD 2.2

SB2 The Magi Asking about the New King DDD 2.2 Story

SB14 The Magi Warned to Not Go Back to Herod DDD 2.2 Story

SB10 Magi Going to Bethlehem DDD 2.2 Story

SB11 Magi at Mary and Joseph's House DDD 2.2 Story