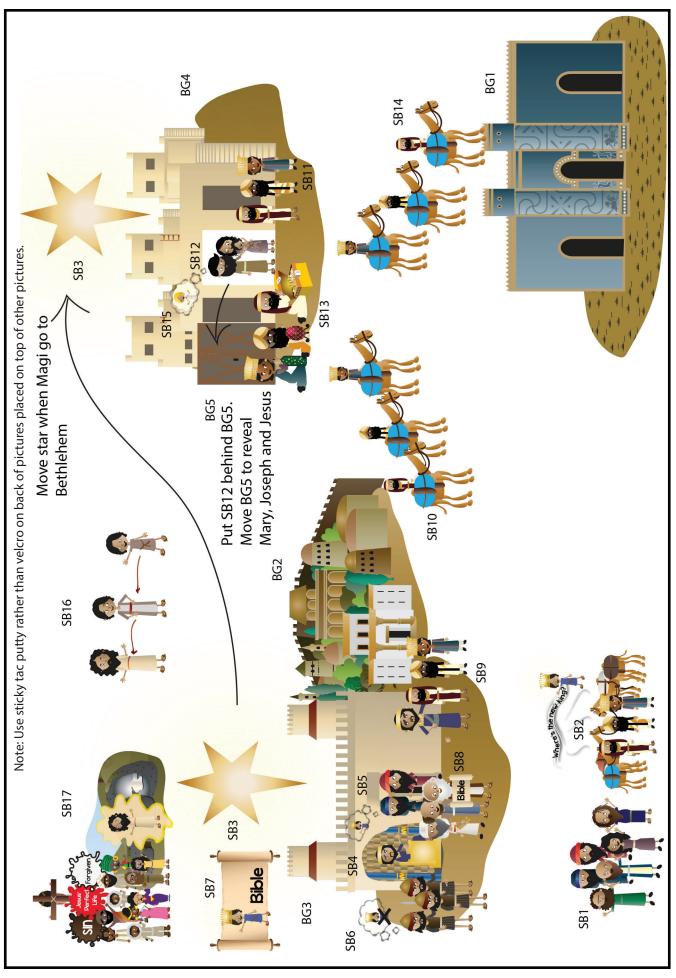

## Big Question 2, Bible Truth 2 Storyboard Background Pictures Key (BG)

Put these pictures in place on your storyboard BEFORE you tell your story.

## **BG1 Country to the East**

**BG2 Jerusalem** 

**BG3 Herod's Palace** 

**BG4 Bethlehem** 

BG5 Door to Mary and Joseph's House

## **Big Question 2, Bible Truth 2 Storyboard Pictures Key (SB)**

Store these pictures in numerical order in your HSK Bible Folder. Add these to your story as you tell it. Numbers correspond to placement order.

**SB1 People Excited about Magi** 

**SB10 Magi Going to Bethlehem** 

SB2 The Magi Asking about the New King

Mary and Joseph's House

SB11 Magi at

SB3 The Special Star

SB12 Mary, Joseph and Jesus

**SB4 King Herod** in His Palace

SB13 The Magi **Give Their Gifts** 

SB14 The Magi **Warned to Not** 

SB5 People Telling the King Who The Magi Were Looking For

**SB15 God Warns** Joseph in a Dream

**Go Back to Herod** 

SB6 Herod's Plan to Get Rid of the New King

**SB16 Jesus Grows Up** 

SB7 Look in the Bible to Find Where the Savior-King Will Be Born

SB17 Jesus Dies on The Cross to Save **God's People** 

SB8 The Teachers Who **Know God's Word** 

SB9 King Herod Ordering the Magi to Find the New King