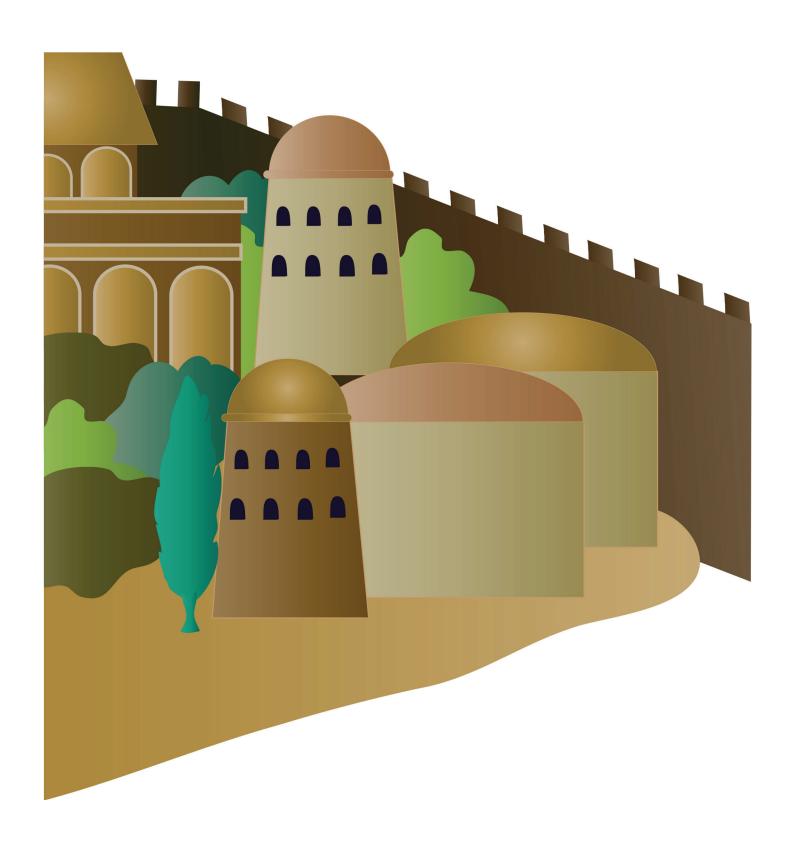

BG3 Herod's Palace pt 1 of 2 DDD 2.2 Story glue together, then laminate Place on board BEFORE telling story

BG3 Herod's Palace pt 2 of 2 DDD 2.2 Story glue together, then laminate Place on board BEFORE telling story

BG4 Bethlehem pt 1 of 2 DDD 2.2 Story glue together, then laminate Place on board BEFORE telling story

BG4 Bethlehem pt 2 of 2 DDD 2.2 Story glue together, then laminate Place on board BEFORE telling story