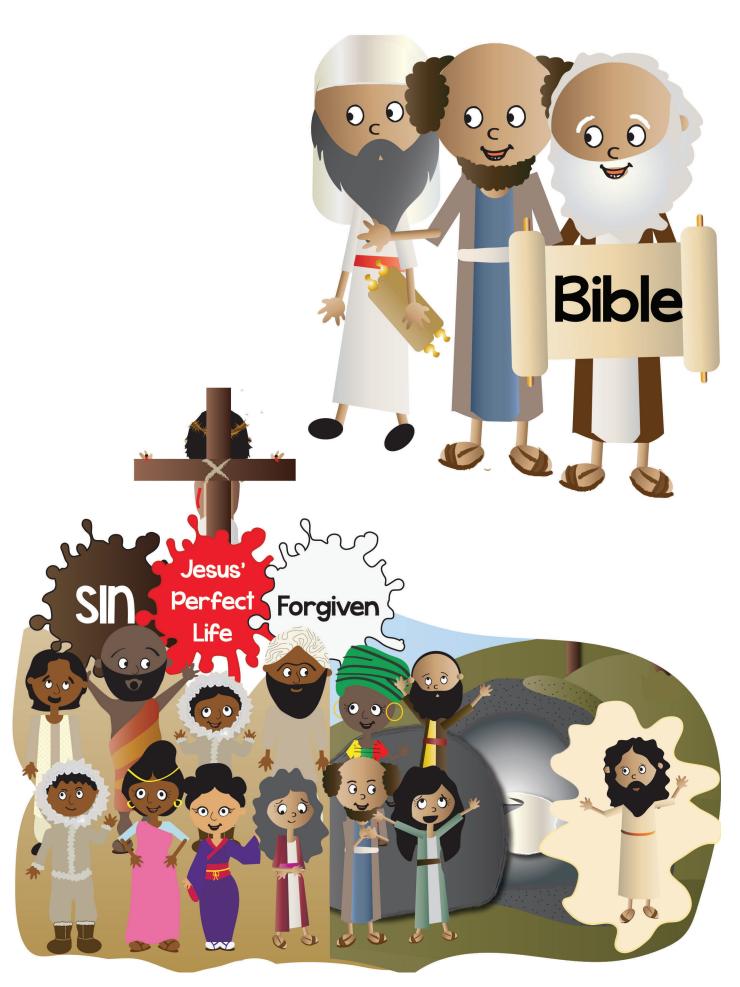

SB8 The Teachers Who Know God's Word DDD 2.2 Story

SB17 Jesus Dies on The Cross to Save God's People DDD 2.2

BG5 Door to Mary and Joseph's House DDD 2.2 Story Place on board BEFORE telling story

> SB12 Mary, Joseph and Jesus DDD 2.2