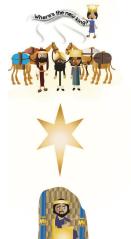

> > SB15 God Warns Joseph in a Dream DDD 2.2

SB2 The Magi Asking about the New King DDD 2.2 Story

SB14 The Magi Warned to Not Go Back to Herod DDD 2.2 Story

SB10 Magi Going to Bethlehem DDD 2.2 Story

SB11 Magi at Mary and Joseph's House DDD 2.2 Story

> SB9 King Herod Ordering the Magi to Find the New King DDD 2.2 Story

SB3 The Special Star DDD 2.2 Story

SB1 People Excited about Magi DDD 2.2 Story

SB16 Jesus Grows Up DDD 2.2 Story

SB7 Look in the Bible to Find Where the Savior-King Will Be Born DDD 2.2 Story