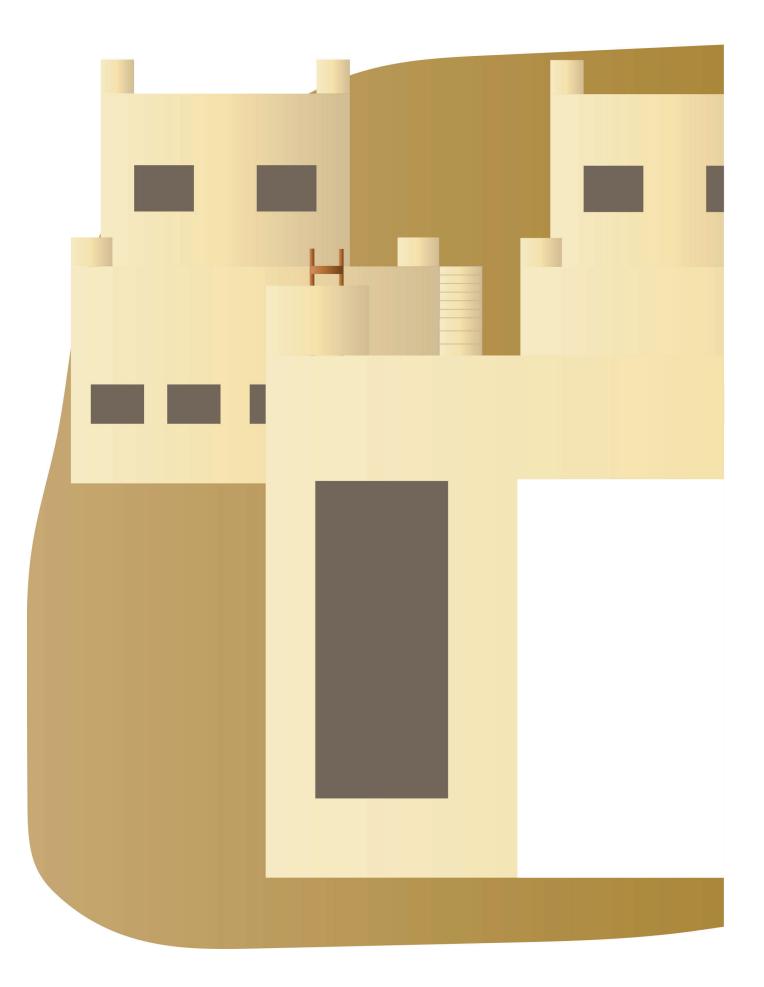

BG2 Jerusalem pt 1 of 2 DDD 2.2 Story glue together, then laminate Place on board BEFORE telling story

BG2 Jerusalem pt 1 of 2 DDD 2.2 Story glue together, then laminate Place on board BEFORE telling story