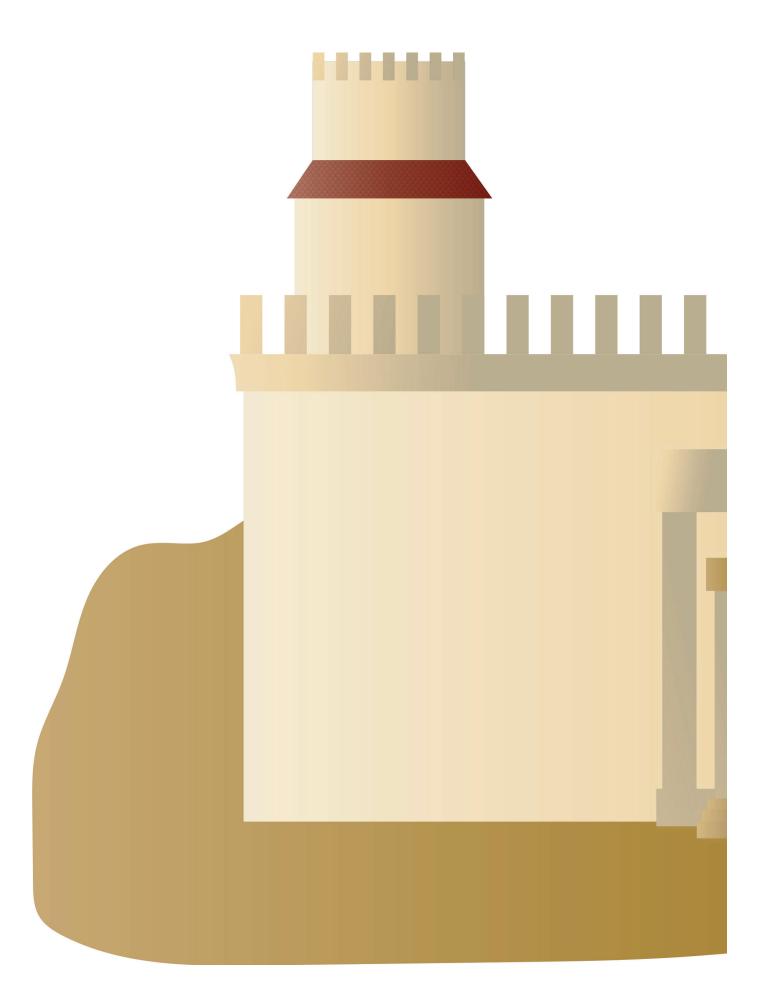

BG3 Herod's Palace pt 1 of 2 DDD 2.2 Story glue together, then laminate Place on board BEFORE telling story

BG3 Herod's Palace pt 2 of 2 DDD 2.2 Story glue together, then laminate Place on board BEFORE telling story