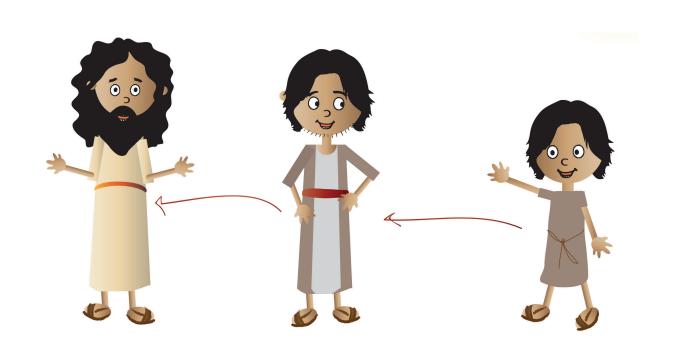

**SB16 Jesus Grows Up** 

SB7 Look in the Bible to Find Where the Savior King Will Be Born

SB8 The Teachers Who **Know God's Word** 

SB9 King Herod Ordering the Magi to Find the New King

Unit 2, Bible Truth 2: The Case of the New King Matthew 2

SB7 Look in the Bible to Find Where the Savior King Will Be Born DDD 2.2 Story

SB17 Jesus Dies on The Cross to Save God's People DDD 2.2

SB2 The Magi Asking about the New King DDD 2.2 Story

> SB16 Jesus Grows Up DDD 2.2 Story