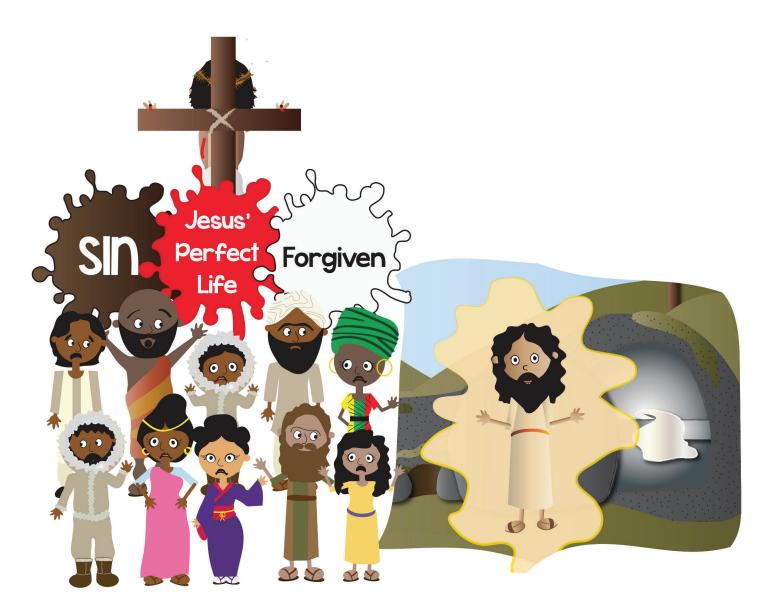

SB13 The Magi **Give Their Gifts** 

SB5 People Telling the King Who The Magi Were Looking For

SB14 The Magi **Warned to Not Go Back to Herod** 

SB6 Herod's Plan to Get Rid of the New King

SB17 Jesus Dies on The Cross to Save **God's People** 

SB7 Look in the Bible to Find Where the Savior King Will Be Born DDD 2.2 Story

SB17 Jesus Dies on The Cross to Save God's People DDD 2.2

SB2 The Magi Asking about the New King DDD 2.2 Story

> SB16 Jesus Grows Up DDD 2.2 Story