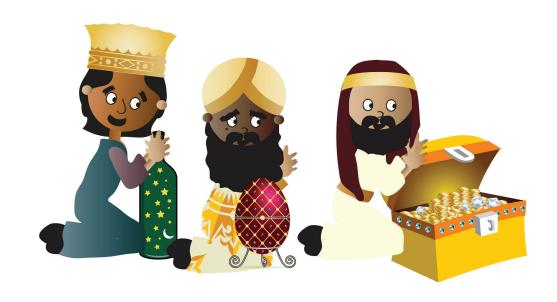

SB13 The Magi **Give Their Gifts** 

SB5 People Telling the King Who The Magi Were Looking For

SB14 The Magi **Warned to Not Go Back to Herod** 

SB6 Herod's Plan to Get Rid of the New King

SB17 Jesus Dies on The Cross to Save **God's People** 

SB11 Magi at Mary and Joseph's House DDD 2.2 Story

BG3 Herod's Palace pt 2 of 2 DDD 2.2 Story glue together, then laminate Place on board BEFORE telling story

SB13 The Magi Give Their Gifts DDD 2.2 Story