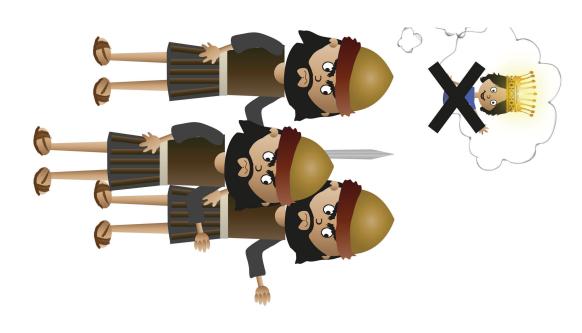

SB13 The Magi **Give Their Gifts** 

SB5 People Telling the King Who The Magi Were Looking For

SB14 The Magi **Warned to Not Go Back to Herod** 

SB6 Herod's Plan to Get Rid of the New King

SB17 Jesus Dies on The Cross to Save **God's People** 

SB3 The Special Star DDD 2.2 Story SB14 The Magi Warned to Not Go Back to Herod DDD 2.2 Story

SB1 People Excited about Magi DDD 2.2 Story

SB10 Magi Going to Bethlehem DDD 2.2 Story

SB9 King Herod Ordering the Magi to Find the New King DDD 2.2 Story