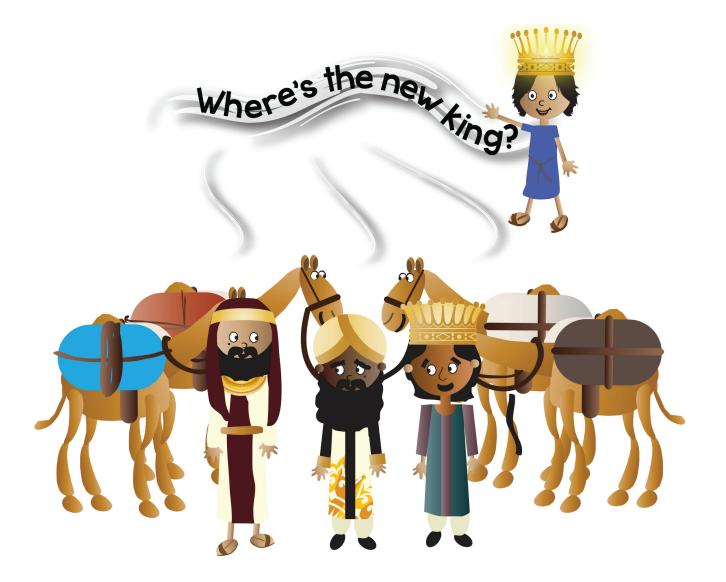

**SB1 People Excited about Magi** 

**SB10 Magi Going to Bethlehem** 

SB2 The Magi Asking about the New King

Mary and Joseph's House

SB11 Magi at

SB3 The Special Star

SB12 Mary, Joseph and Jesus

**SB4 King Herod** in His Palace