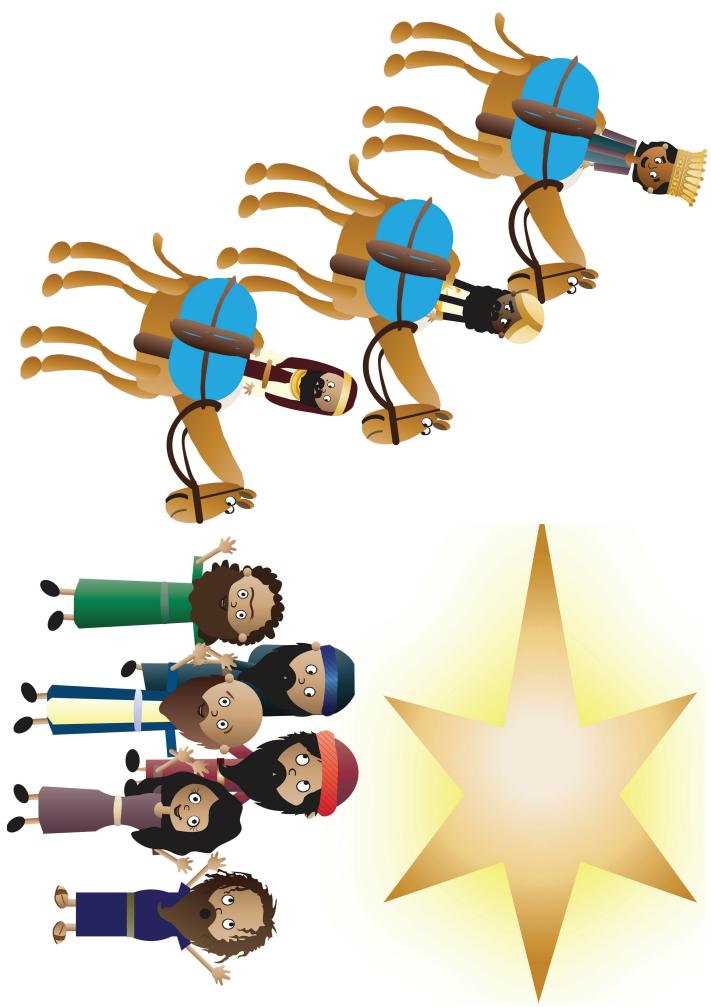

**SB1 People Excited about Magi** 

**SB10 Magi Going to Bethlehem** 

SB2 The Magi Asking about the New King

Mary and Joseph's House

SB11 Magi at

SB3 The Special Star

SB12 Mary, Joseph and Jesus

**SB4 King Herod** in His Palace

SB3 The Special Star DDD 2.2 Story SB14 The Magi Warned to Not Go Back to Herod DDD 2.2 Story

SB1 People Excited about Magi DDD 2.2 Story

SB10 Magi Going to Bethlehem DDD 2.2 Story

SB9 King Herod Ordering the Magi to Find the New King DDD 2.2 Story