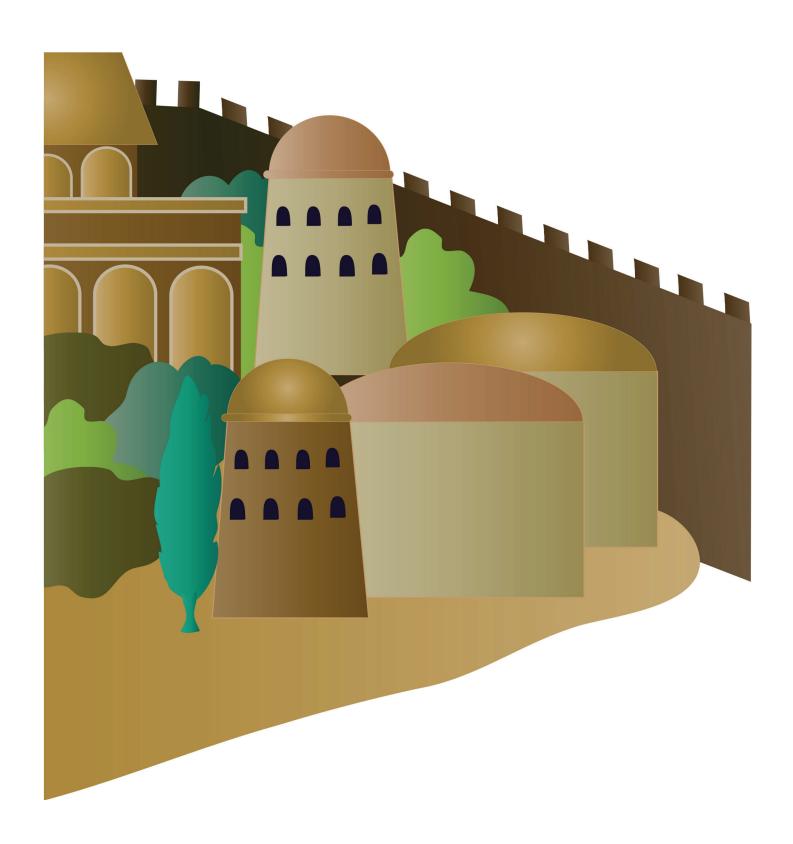

## Big Question 2, Bible Truth 2 Storyboard Background Pictures Key (BG)

Put these pictures in place on your storyboard BEFORE you tell your story.

**BG2 Jerusalem** 

**BG3 Herod's Palace** 

**BG4 Bethlehem** 

BG2 Jerusalem pt 1 of 2 DDD 2.2 Story glue together, then laminate Place on board BEFORE telling story

BG2 Jerusalem pt 1 of 2 DDD 2.2 Story glue together, then laminate Place on board BEFORE telling story