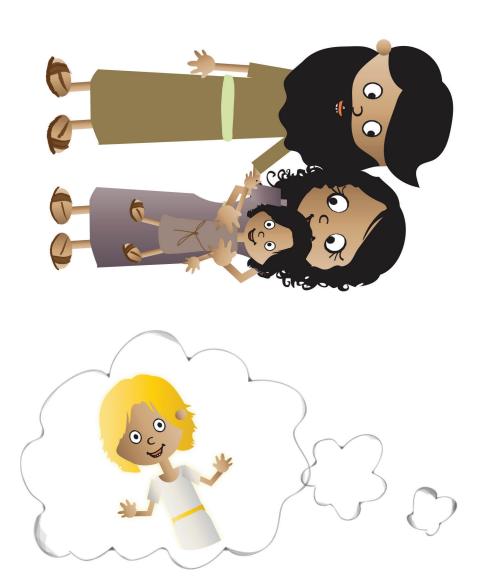

SB8 The Teachers Who Know God's Word DDD 2.2 Story

SB17 Jesus Dies on The Cross to Save God's People DDD 2.2

BG5 Door to Mary and Joseph's House DDD 2.2 Story Place on board BEFORE telling story

> SB12 Mary, Joseph and Jesus DDD 2.2

> > SB15 God Warns Joseph in a Dream DDD 2.2

SB2 The Magi Asking about the New King DDD 2.2 Story

SB14 The Magi Warned to Not Go Back to Herod DDD 2.2 Story

SB10 Magi Going to Bethlehem DDD 2.2 Story

SB11 Magi at Mary and Joseph's House DDD 2.2 Story