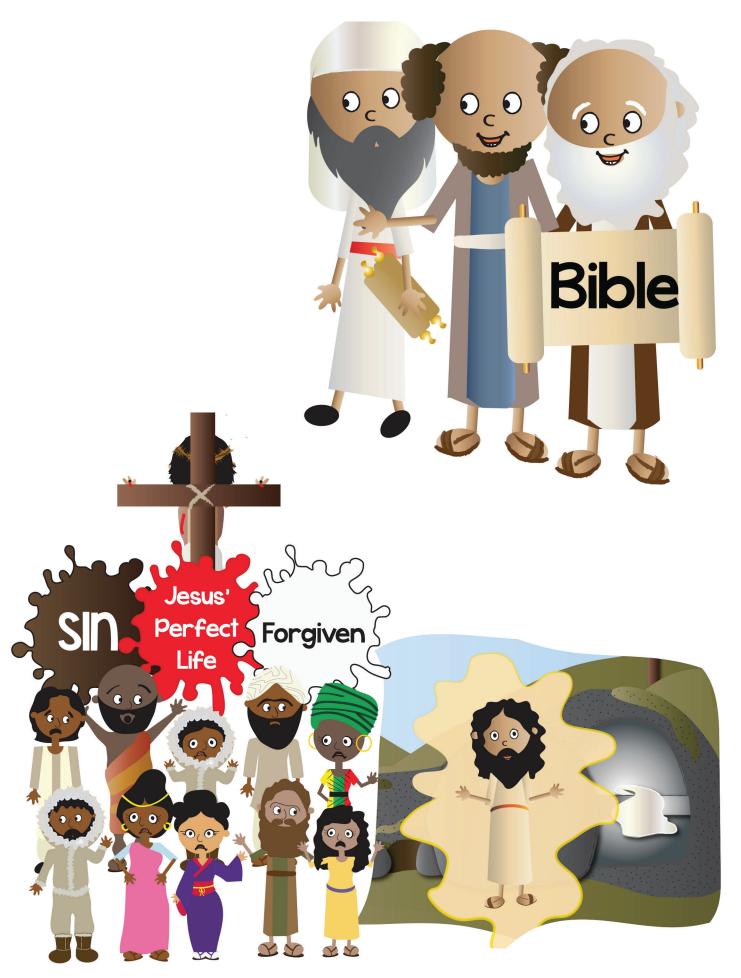

**SB16 Jesus Grows Up** 

SB7 Look in the Bible to Find Where the Savior King Will Be Born

SB17 Jesus Dies on The Cross to Save **God's People** 

SB8 The Teachers Who **Know God's Word** 

SB9 King Herod Ordering the Magi to Find the New King

SB8 The Teachers Who Know God's Word DDD 2.2 Story

SB17 Jesus Dies on The Cross to Save God's People DDD 2.2

BG5 Door to Mary and Joseph's House DDD 2.2 Story Place on board BEFORE telling story

> SB12 Mary, Joseph and Jesus DDD 2.2